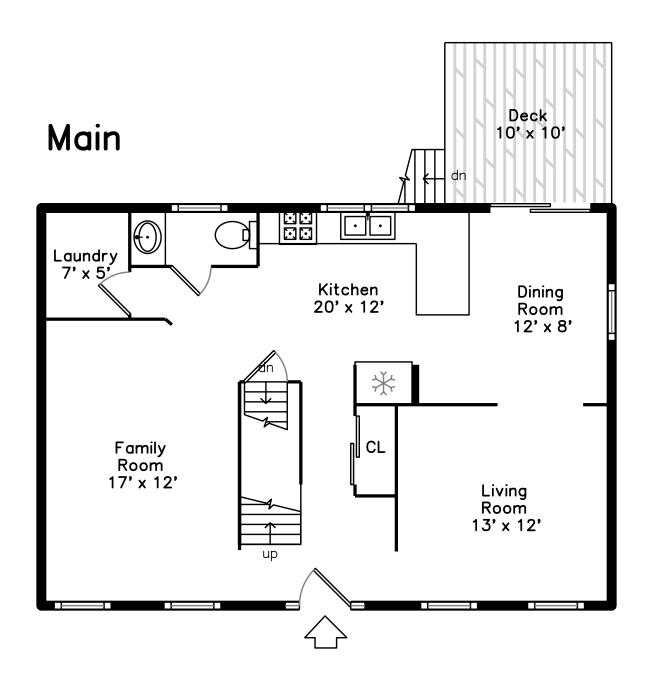

# Upper

Living Room

Dining Room

Dining Room

Dining Room

Dining Room

Kitchen

Kitchen

Kitchen

Kitchen

Family Room

Family Room

Family Room

Bathroom

Deck

Main Bedroom

Main Bedroom

Main Bedroom

Main Bathroom

Main Bathroom

Bedroom

Bedroom

Bedroom

Bedroom

Bathroom