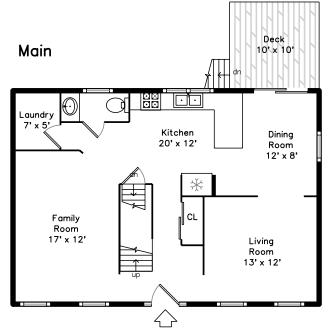

Living Room

Dining Room

Dining Room

Dining Room

Dining Room

Kitchen

Kitchen

Kitchen

Kitchen

Family Room

Family Room

Family Room

Bathroom

Deck

Main Bedroom

Main Bedroom