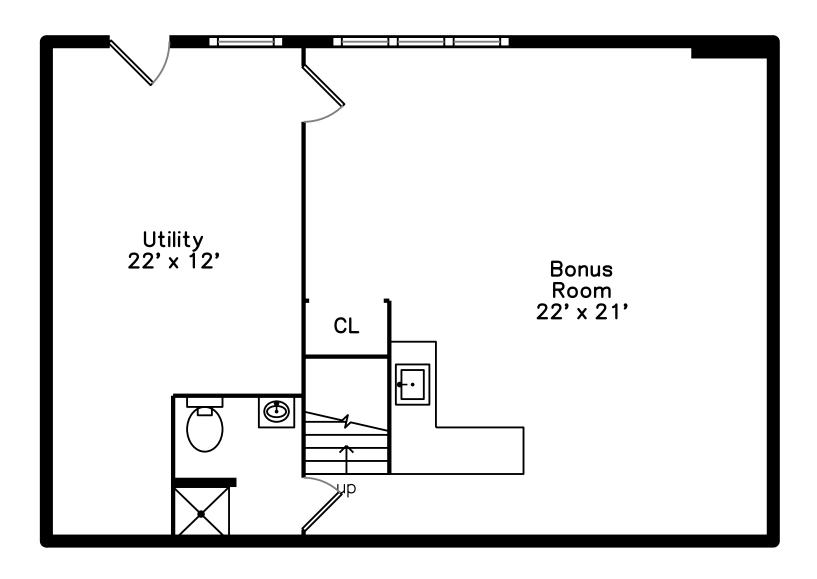

## Basement

Outside

Outside

Outside

Foyer

Foyer

Living Room

Living Room

Finished Basement

Wet Bar

Bathroom

Outside