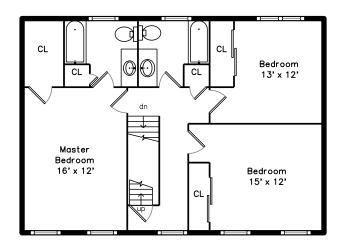

### Upper

Main Bedroom

Main Bathroom

Main Bathroom

Bedroom

Bedroom

Bedroom

Bedroom

Bathroom