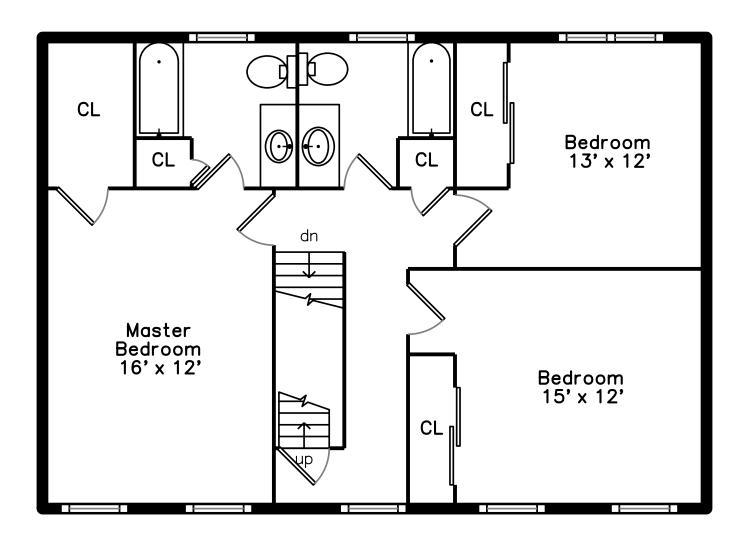

# Upper

Main Bedroom

Main Bathroom

Main Bathroom

Bedroom

Bedroom

Bedroom

Bedroom

Bathroom