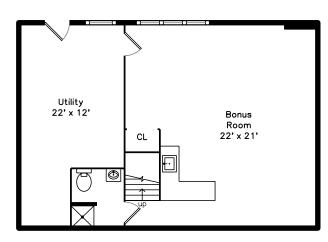

### Upper





#### 7 Breen Road Billerica, MA 01862

#### PicturePlan by 👸 vis-home

Measurements may not be 100% accurate.
Floor plans are provided for convenience only.
Room sizes are not used to calculate area.

#### **Basement**



# Upper





## Basement





Outside



Outside



Outside



Foyer



Foyer



Living Room



Living Room



Living Room



Dining Room



Dining Room



Dining Room



Dining Room



Kitchen



Kitchen



Kitchen



Kitchen



Family Room



Family Room



Family Room



Bathroom



Deck



Main Bedroom



Main Bedroom



Main Bedroom



Main Bathroom



Main Bathroom



Bedroom



Bedroom



Bedroom



Bedroom



Bathroom



Finished Basement





Wet Bar



Bathroom



Outside