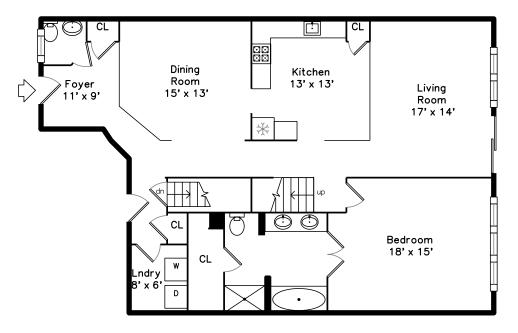

#### Main

## Main

Outside

Outside

Foyer

Foyer

Foyer

Foyer

Foyer

Living Room

Living Room

Living Room

Living Room

Living Room

Living Room

Dining Room

Dining Room

Dining Room

Dining Room

Dining Room

Kitchen

Kitchen

Kitchen

Kitchen

Kitchen

Kitchen

Kitchen

Kitchen

Kitchen

Bedroom

Bedroom

Master Bathroom

Master Bathroom

Master Bathroom

Sitting

Sitting

Bedroom

Bedroom

Bedroom

Bedroom

Bathroom

Family Room