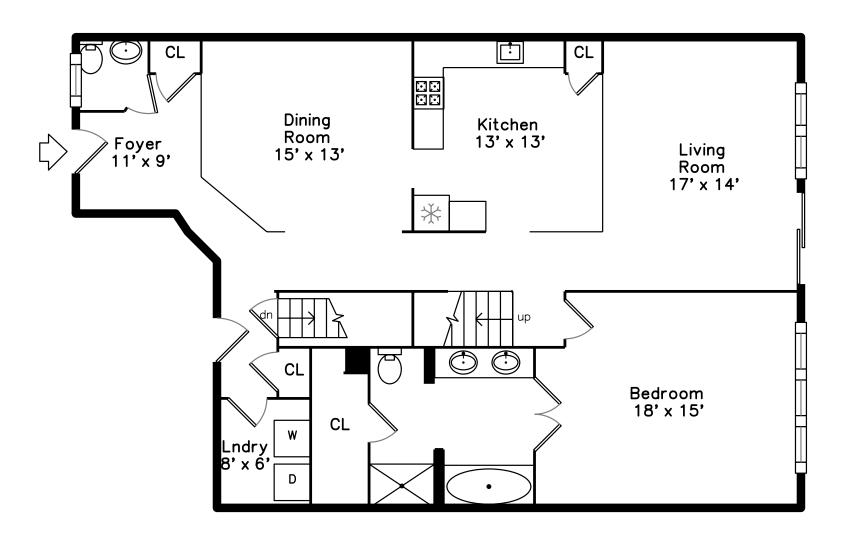

#### Main

Outside

Outside

Foyer

Foyer

Foyer

Foyer

Foyer

Living Room

Living Room

Living Room

Living Room

Living Room

Living Room

Dining Room

Dining Room

Dining Room

Dining Room

Dining Room

Kitchen

Kitchen

Kitchen

Kitchen

Kitchen

Kitchen

Kitchen

Kitchen

Kitchen

Bedroom

Bedroom

Master Bathroom

Master Bathroom

Master Bathroom

Master Bathroom

Master Bathroom

Powder

Outside

Sitting

Sitting

Sitting

Sitting

Sitting

Sitting

Bedroom

Bedroom

Bedroom

Bedroom

Bathroom

Family Room