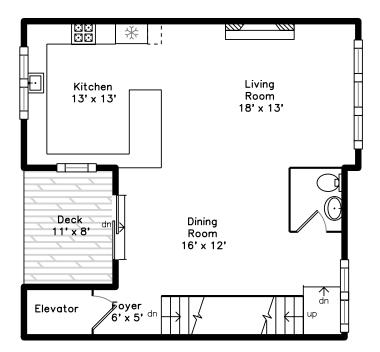

### 1st Floor

# **Ground Floor**

Building

Building

Building

Building

Building

Building

Building

Living Room

Living Room

Living Room

Living Room

Living Room

Living Room

Dining Room

Dining Room

Dining Room

Dining Room

Kitchen

Kitchen

Kitchen

Kitchen

Kitchen

Hall

Powder

Deck

Deck

Deck

Deck

Deck

Hall

Hall