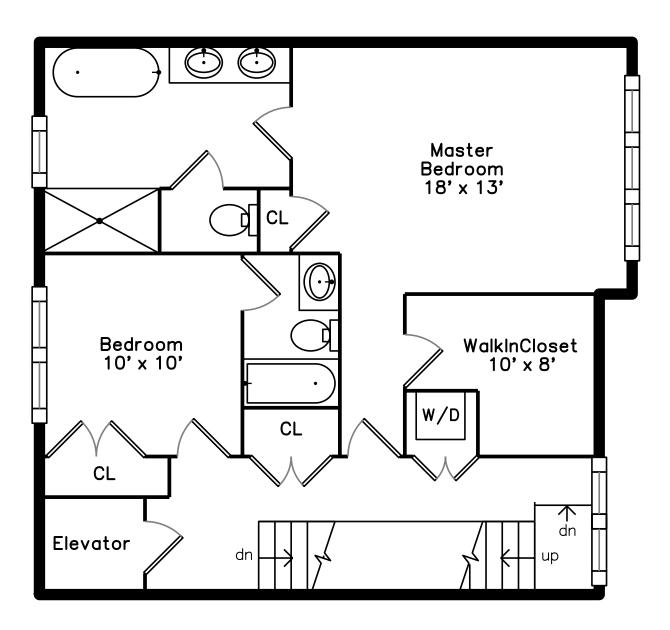

#### 3rd Floor

1st Floor

**Ground Floor** 

20 Fuller Street Brookline, MA 02446

## 3rd Floor

Hall

Hall

Bedroom

Bedroom

Master Bedroom

Master Bedroom

Master Bedroom

Master Bedroom

Bathroom

Bathroom

Master Bathroom

Master Bathroom

Master Bathroom

Master Bathroom

Hall

Office