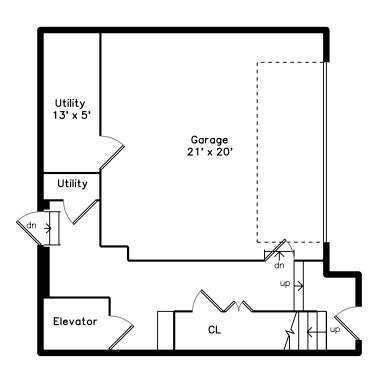

# **Ground Floor**

Building

Building

Building

Building

Building

Building

Building

Bathroom

Bathroom

Hall

Hall

Garage

Garage

Garage

Garage