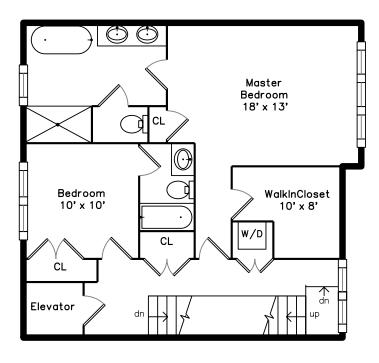

#### 3rd Floor

1st Floor

**Ground Floor** 

20 Fuller Street Brookline, MA 02446

## 3rd Floor

Hall

Hall

Bedroom

Bedroom

Master Bedroom

Master Bedroom

Master Bedroom

Master Bedroom

Bathroom

Bathroom

Master Bathroom

Master Bathroom

Master Bathroom

Master Bathroom

Hall

Office

Bedroom

Bedroom

Bedroom

Bedroom

Bedroom

Bedroom

Bedroom

Bathroom