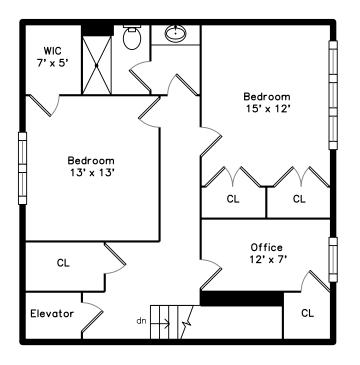

#### 2nd Floor

# 2nd Floor

Hall

Hall

Bedroom

Bedroom

Master Bedroom

Master Bedroom

Master Bedroom

Master Bedroom

Bathroom

Bathroom

Master Bathroom

Master Bathroom

Master Bathroom

Master Bathroom

Hall

Office

Bedroom

Bedroom

Bedroom

Bedroom

Bedroom

Bedroom

Bedroom

Bathroom