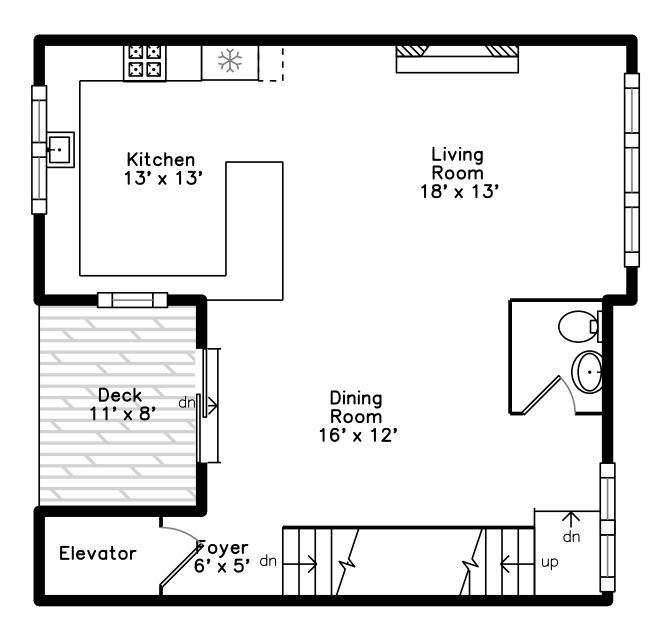

### 1st Floor

Living Room

Living Room

Living Room

Living Room

Living Room

Living Room

Dining Room

Dining Room

Dining Room

Dining Room

Kitchen

Kitchen

Kitchen

Kitchen

Kitchen

Hall

Powder

Deck

Deck

Deck

Deck

Deck

Hall

Hall