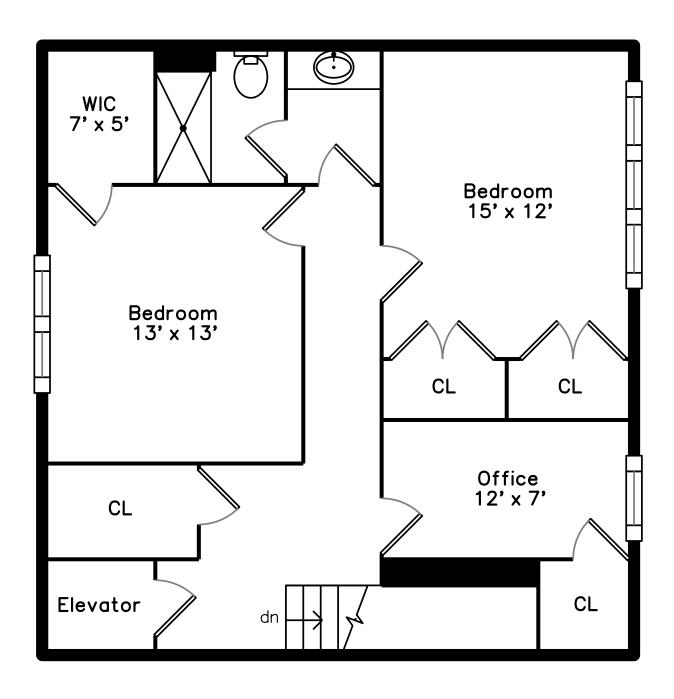

#### 2nd Floor

# 2nd Floor

Hall

Hall

Bedroom

Bedroom

Master Bedroom

Master Bedroom

Master Bedroom

Master Bedroom

Bathroom

Bathroom

Master Bathroom

Master Bathroom

Master Bathroom

Master Bathroom

Hall

Office

Bedroom

Bedroom

Bedroom

Bedroom

Bedroom

Bedroom

Bedroom

Bathroom