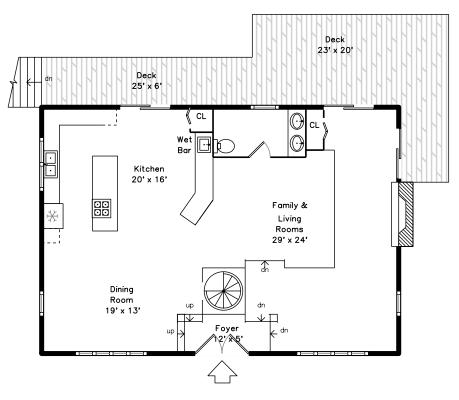

#### Main

Living Room

Living Room

Dining Room

Dining Room

Dining Room

Dining Room

Kitchen

Kitchen

Kitchen

Kitchen

Kitchen

Powder

Deck

Deck

Deck

Bedroom