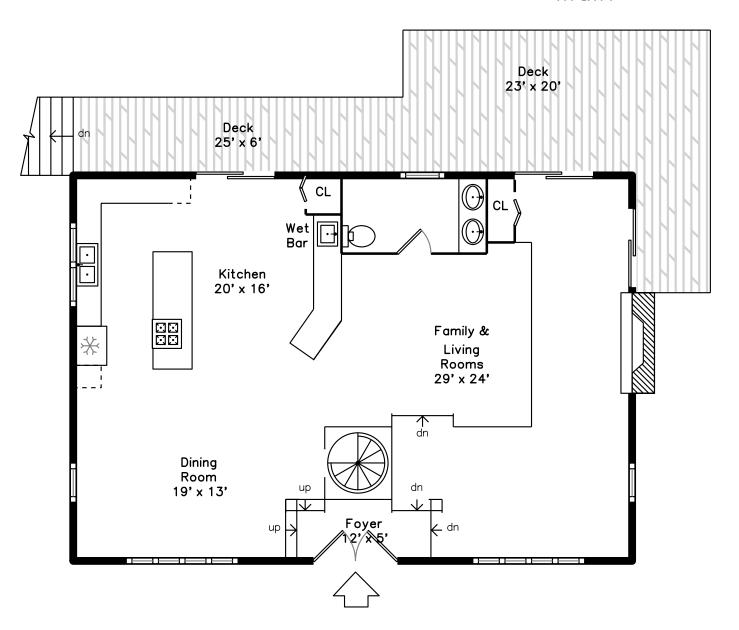

### 4 Oaklawn Road Freetown, MA 02702 PicturePlan(tm) by Vis-Home(C) 2020

Measurements may not be 100% accurate. Floor plans are provided for convenience only. Room sizes are not used to calculate area.