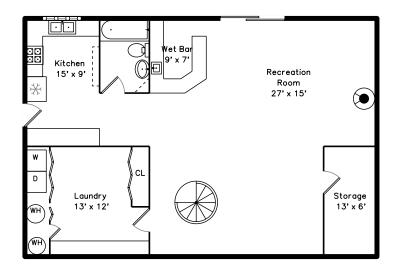

#### Lower

Recreation Room

Recreation Room

Recreation Room

Recreation Room

Hall

Hall

Bar

Kitchen

Kitchen

Kitchen

Kitchen

Kitchen

Bathroom

Laundry

Laundry

Laundry

Laundry

Laundry