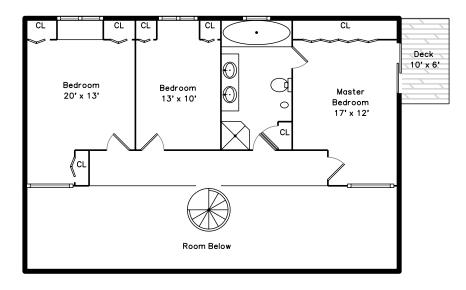

### Upper

 ${\sf Bedroom}$ 

Bedroom

 ${\sf Bedroom}$ 

Bedroom

Bedroom

Bedroom

Bedroom

Master Bedroom

Master Bedroom

Master Bedroom

Master Bedroom

 ${\sf Bathroom}$ 

Bathroom

Deck

Deck

Recreation Room