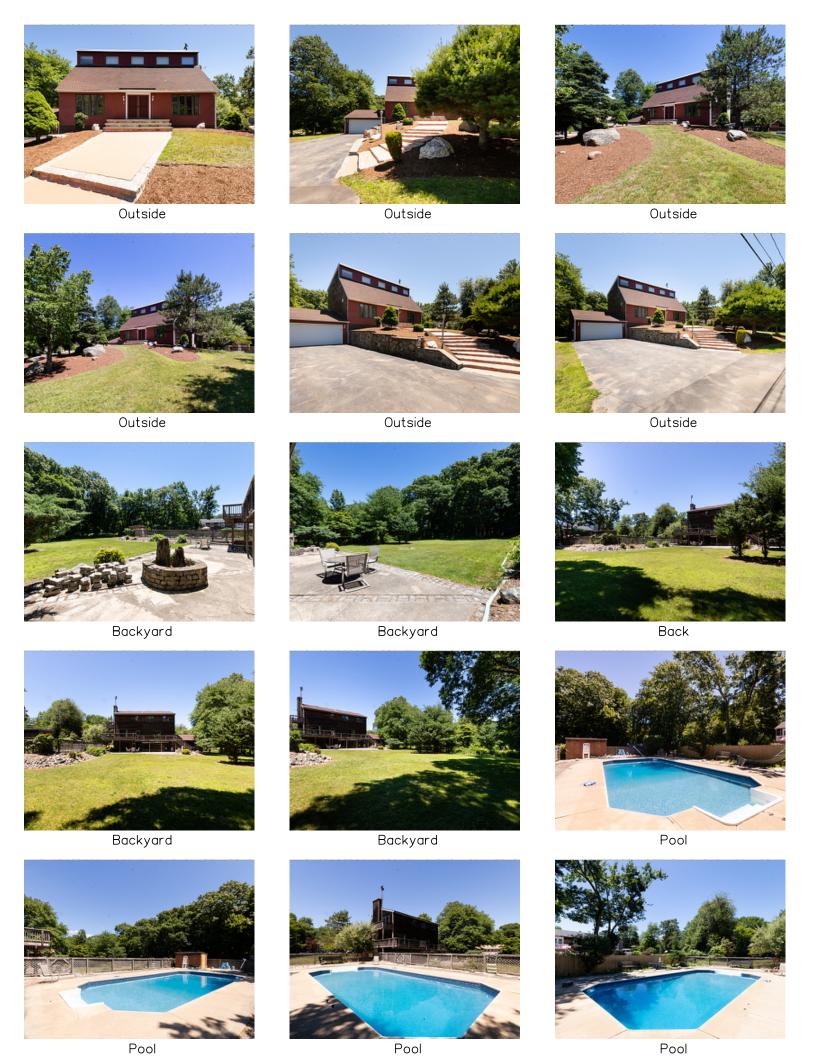

Living Room

Living Room

Dining Room

Dining Room

Dining Room

Dining Room

Kitchen

Kitchen

Kitchen

Kitchen

Kitchen

Powder

Deck

Deck

Deck

Bedroom

Master Bedroom

Master Bedroom

Master Bedroom

 ${\sf Bathroom}$ 

Bathroom

Deck

Deck

Recreation Room