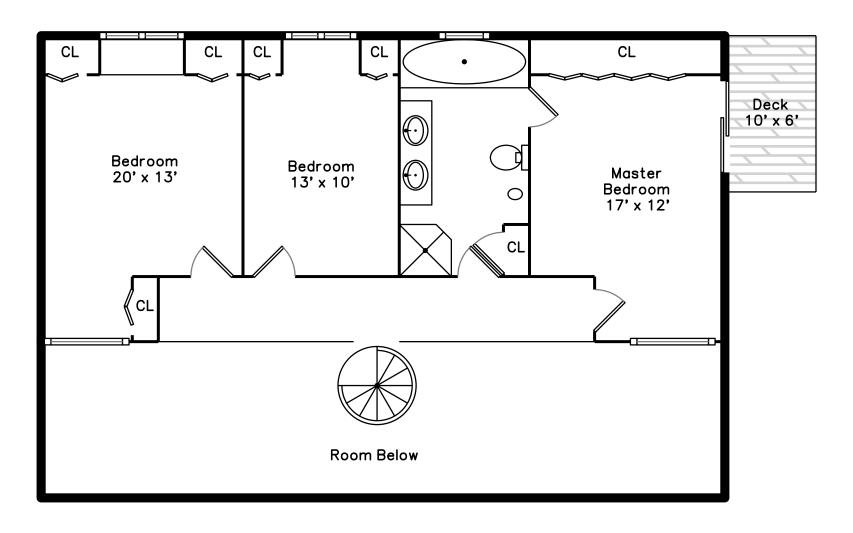

### Upper

 ${\sf Bedroom}$ 

Bedroom

 ${\sf Bedroom}$ 

Bedroom

Bedroom

Bedroom

Bedroom

Master Bedroom

Master Bedroom

Master Bedroom

Master Bedroom

 ${\sf Bathroom}$ 

Bathroom

Deck

Deck

Recreation Room