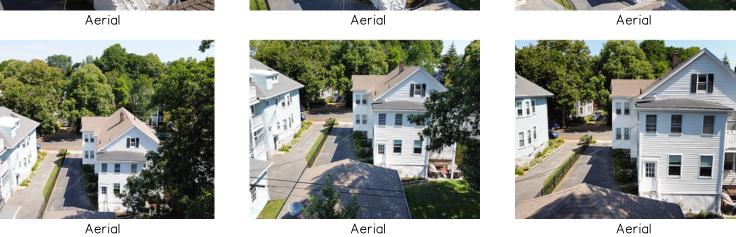

## 24 Moraine Street #24 Boston, MA 02130

## PicturePlan by 🗂 vis-home

Measurements may not be 100% accurate. Floor plans are provided for convenience only. Room sizes are not used to calculate area.





## Main





Outside



Outside



Outside



Garage



Garage



Backyard



Backyard



Backyard



Backyard



Backyard



Aerial



Aerial



Aerial



Aerial



Aerial











Living Room



Living Room



Living Room



Living Room



Sitting



Sitting



Sitting



Sitting



Sitting



Dining Room



Dining Room



Dining Room



Dining Room



Kitchen



Kitchen



Kitchen



Kitchen



Kitchen



Kitchen



Bedroom



Bedroom



Bedroom



Bedroom



Bedroom



Bedroom



Bedroom



Bedroom



Bathroom



Porch



Porch



Porch



Porch









Deck