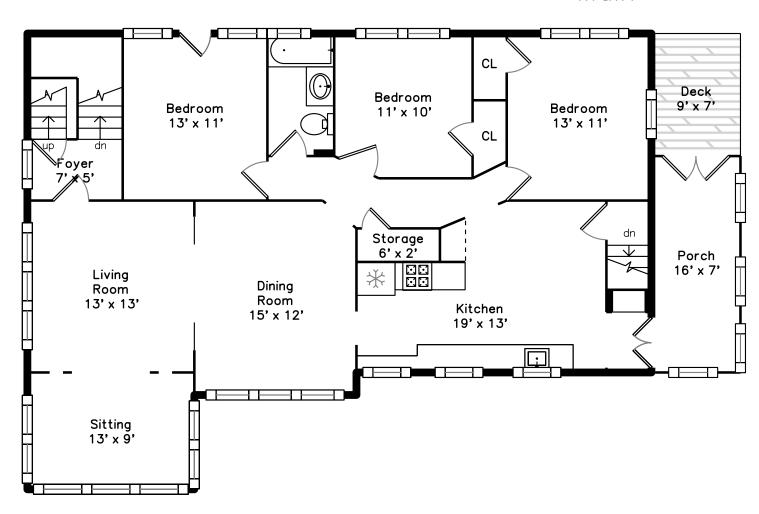

## PicturePlan by 🗂 vis-home

Measurements may not be 100% accurate. Floor plans are provided for convenience only. Room sizes are not used to calculate area.

Living Room

Living Room

Living Room

Living Room

Sitting

Sitting

Sitting

Sitting

Sitting

Dining Room

Dining Room

Dining Room

Dining Room

Kitchen

Kitchen

Kitchen

Kitchen

Kitchen

Kitchen

Bedroom

Bedroom

Bedroom

Bedroom

Bedroom

Bedroom

Bedroom

Bedroom

Bathroom

Porch

Porch

Porch

Porch