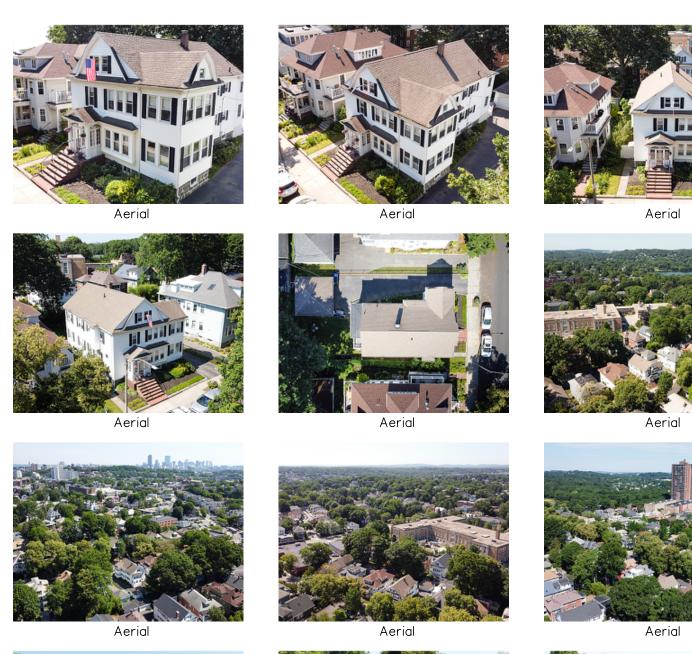

## 24 Moraine Street #24 Boston, MA 02130

## PicturePlan by 🗂 vis-home

Measurements may not be 100% accurate. Floor plans are provided for convenience only. Room sizes are not used to calculate area.





## Main





Outside



Outside



Outside



Garage



Garage



Backyard



Backyard



Backyard



Backyard



Backyard



Aerial



Aerial



Aerial



Aerial



Aerial











Living Room



Living Room



Living Room



Living Room



Sitting



Sitting



Sitting



Sitting



Sitting



Dining Room



Dining Room



Dining Room



Dining Room



Kitchen



Kitchen



Kitchen



Kitchen



Kitchen



Kitchen



Bedroom



Bedroom



Bedroom



Bedroom



Bedroom



Bedroom



Bedroom



Bedroom



Bathroom



Porch



Porch



Porch



Porch









Deck