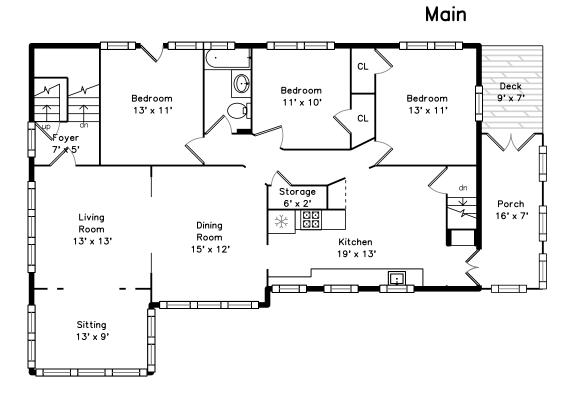

## PicturePlan by 🗂 vis-home

Measurements may not be 100% accurate. Floor plans are provided for convenience only. Room sizes are not used to calculate area.

Living Room

Living Room

Living Room

Living Room

Sitting

Sitting

Sitting

Sitting

Sitting

Dining Room

Dining Room

Dining Room

Dining Room

Kitchen

Kitchen

Kitchen

Kitchen

Kitchen

Kitchen

Bedroom

Bedroom

Bedroom

Bedroom

Bedroom

Bedroom

Bedroom

Bedroom

Bathroom

Porch

Porch

Porch

Porch