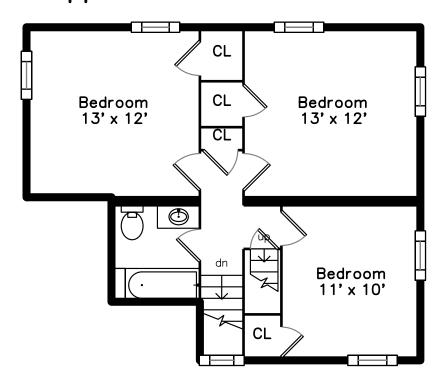

# Upper

Hall

Bathroom

Bedroom

Bedroom

Bedroom

Bedroom

Bedroom

Bedroom

Bedroom

Bedroom

Bathroom

Loft Room

Loft Room

Loft Room

Loft Room