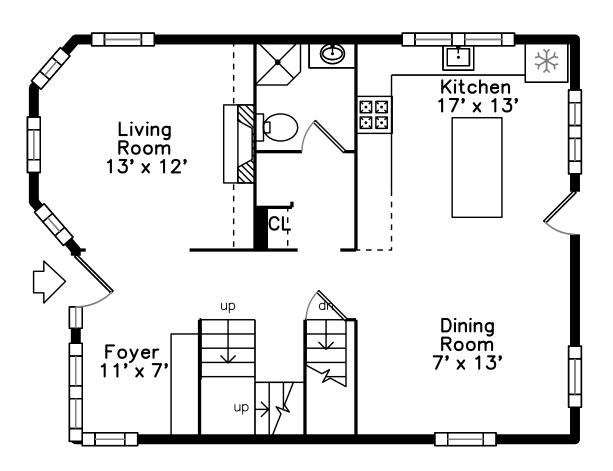

# Main

Outside

Outside

Outside

Back

Back

Back

Foyer

Foyer

Foyer

Foyer

Foyer

Living Room

Living Room

Living Room

Kitchen Dining

Kitchen Dining

Kitchen Dining

Kitchen Dining

Kitchen Dining

Kitchen Dining

Kitchen Dining

Kitchen Dining

Hall