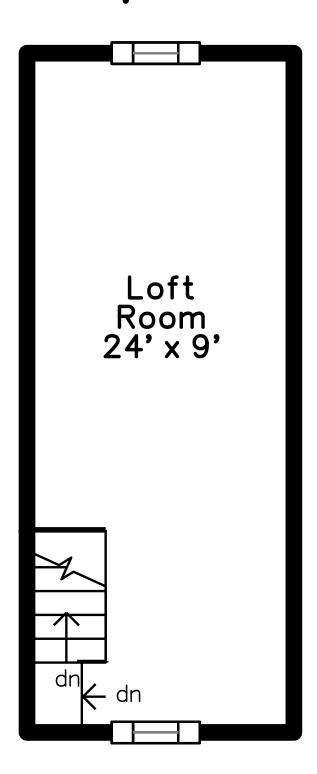

## Top



### Main



## Upper



#### 36 Albano Street Boston, MA 02131

#### PicturePlan by # vis-home

Measurements may not be 100% accurate. Floor plans are provided for convenience only. Room sizes are not used to calculate area.

# Top



# Upper



# Main





Outside



Outside



Outside



Back



Back



Back



Foyer



Foyer



Foyer



Foyer



Foyer



Living Room



Living Room





Living Room



Kitchen Dining



Kitchen Dining



Kitchen Dining



Kitchen Dining



Kitchen Dining



Kitchen Dining



Kitchen Dining



Kitchen Dining



Hall



Hall



Bathroom



Bedroom



Bedroom



Bedroom



Bedroom



Bedroom



Bedroom



Bedroom



Bedroom



Bathroom



Loft Room



Loft Room



Loft Room



Loft Room