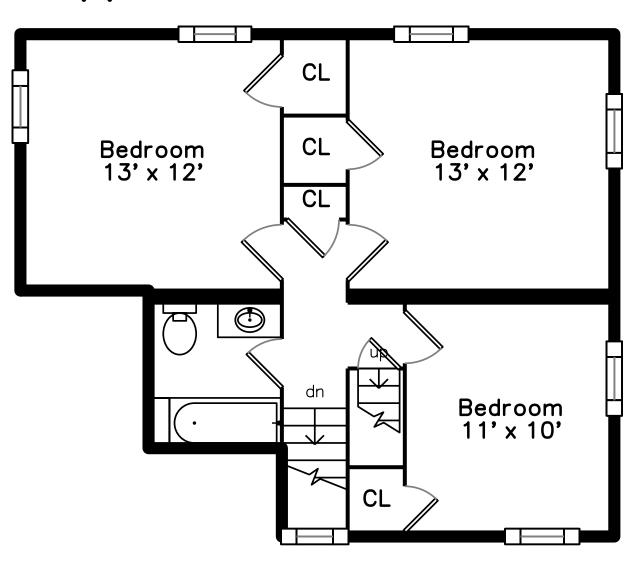

## Upper

Hall

Bathroom

Bedroom

Bedroom

Bedroom

Bedroom

Bedroom

Bedroom

Bedroom

Bedroom

Bathroom

Loft Room

Loft Room

Loft Room

Loft Room