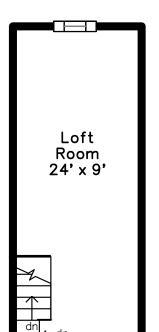

## Top



### Main



## Upper



#### 36 Albano Street Boston, MA 02131

#### PicturePlan by # vis-home

Measurements may not be 100% accurate. Floor plans are provided for convenience only. Room sizes are not used to calculate area.

# Top



# Upper



# Main





Outside



Outside



Outside



Back



Back



Back



Foyer



Foyer



Foyer



Foyer



Foyer



Living Room



Living Room





Living Room



Kitchen Dining



Kitchen Dining



Kitchen Dining



Kitchen Dining



Kitchen Dining



Kitchen Dining



Kitchen Dining



Kitchen Dining



Hall



Hall



Bathroom



Bedroom



Bedroom



Bedroom



Bedroom



Bedroom



Bedroom



Bedroom



Bedroom



Bathroom



Loft Room



Loft Room



Loft Room



Loft Room