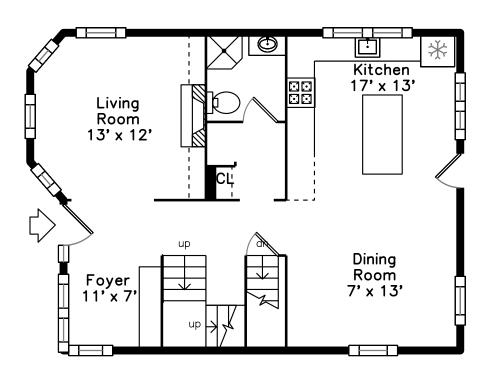

# Main

Outside

Outside

Outside

Back

Back

Back

Foyer

Foyer

Foyer

Foyer

Foyer

Living Room

Living Room

Living Room

Kitchen Dining

Kitchen Dining

Kitchen Dining

Kitchen Dining

Kitchen Dining

Kitchen Dining

Kitchen Dining

Kitchen Dining

Hall

Hall

Bathroom

Bedroom

Bedroom

Bedroom

Bedroom

Bedroom

Bedroom