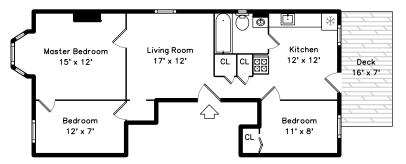

## Main

### Main

Kitchen

Master Bedroom

Bedroom

Bedroom

Bedroom

Bathroom

Living Room

Living Room

Living Room

Kitchen

Kitchen

Master Bedroom

Master Bedroom

Kitchen

Bedroom

Bedroom

Bathroom

Deck

Living Room

Living Room

Living Room

Living Room

Kitchen

Kitchen