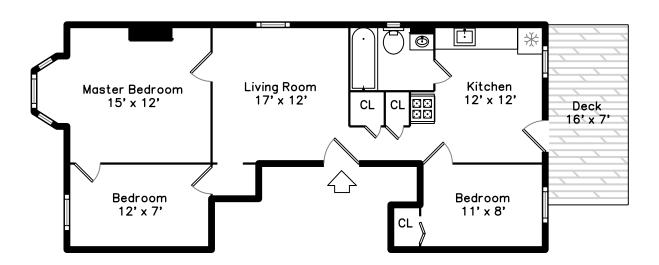

### Main

Kitchen

Master Bedroom

Bedroom

Bedroom

Bedroom

Bathroom

Living Room

Living Room

Living Room

Kitchen

Kitchen

Master Bedroom

Master Bedroom

Kitchen

Bedroom

Bedroom