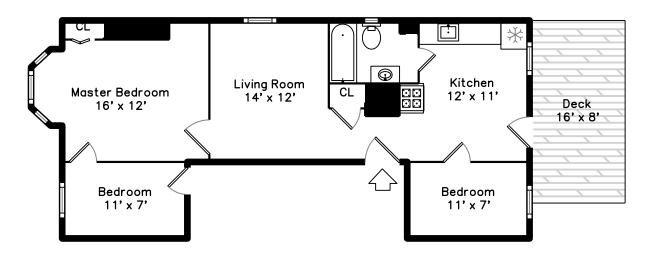

## Upper

Living Room

Kitchen

Kitchen

Master Bedroom

Master Bedroom

Kitchen

Bedroom

Bedroom

Bathroom

Deck

Living Room

Living Room

Living Room

Living Room

Kitchen

Kitchen