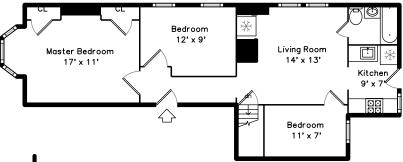

# Top

## Top

Kitchen

Master Bedroom

Bedroom

Bedroom

Bedroom

Bathroom

Living Room

Living Room

Living Room

Kitchen

Kitchen

Master Bedroom

Master Bedroom

Kitchen

Bedroom

Bedroom

Bathroom

Deck

Living Room

Living Room

Living Room

Living Room

Kitchen

Kitchen

Kitchen

Master Bedroom

Master Bedroom

Master Bedroom

Master Bathroom

Bedroom

Bedroom

Bedroom