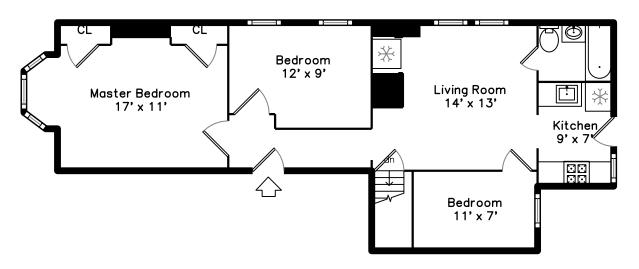

## Top

Bathroom

Deck

Living Room

Living Room

Living Room

Living Room

Kitchen

Kitchen

Kitchen

Master Bedroom

Master Bedroom

Master Bedroom

Master Bathroom

Bedroom

Bedroom

Bedroom