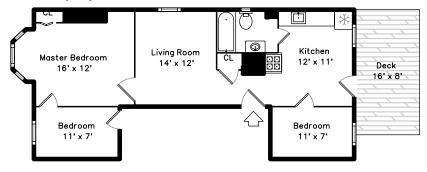

## Upper

Kitchen

Master Bedroom

Bedroom

Bedroom

Bedroom

Bathroom

Living Room

Living Room

Living Room

Kitchen

Kitchen

Master Bedroom

Master Bedroom

Kitchen

Bedroom

Bedroom

Bathroom

Deck

Living Room

Living Room

Living Room

Living Room

Kitchen

Kitchen