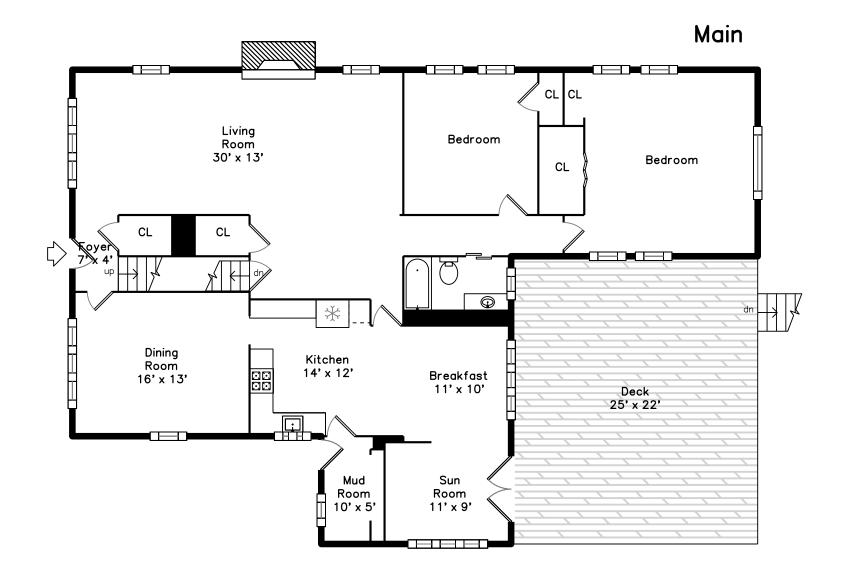

No. of the local division of the local divis

Living Room

Dining Room

Breakfast

Mud Room

Living Room

Living Room

Kitchen

Sun Room

Kitchen

Sun Room

Bedroom

Bedroom

Bedroom

Bedroom

Bathroom