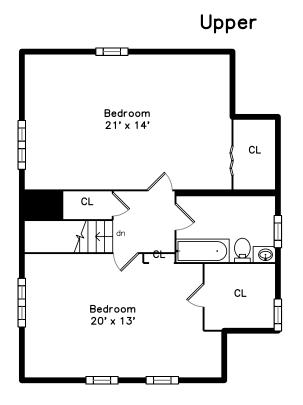

Sun Room

Kitchen

Sun Room

Bedroom

Bedroom

Bedroom

Bedroom

Bathroom

Bedroom

Closet

Lake

Train

Cottage

Lake

Bathroom