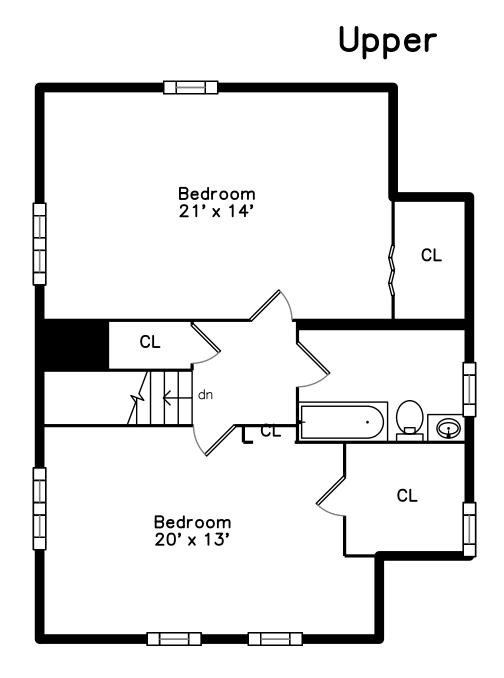

Sun Room

Kitchen

Sun Room

Bedroom

Bedroom

Bedroom

Bedroom

Bathroom

Bedroom

Closet

Lake

Train

Cottage

Lake

Bathroom