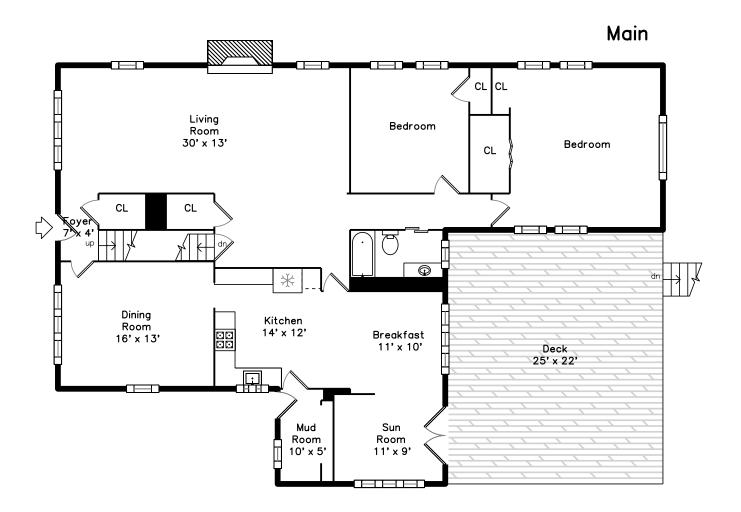

No. of the local division of the local divis

Living Room

Dining Room

Breakfast

Mud Room

Living Room

Living Room

Kitchen

Sun Room

Kitchen

Sun Room

Bedroom

Bedroom

Bedroom

Bedroom

Bathroom