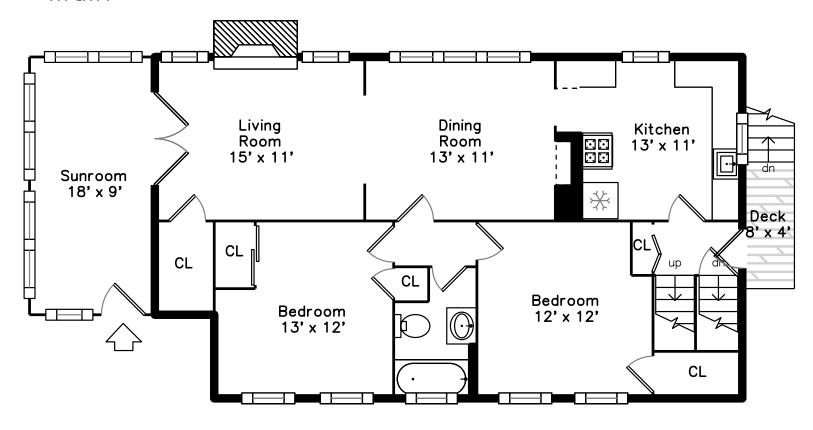

### Main

Sunroom

Sunroom

Sunroom

Sunroom

Deck

Deck

Living Room

Living Room

Living Room

Living Room

Living Room

Dining Room

Dining Room

Dining Room

Kitchen

Kitchen

Kitchen

Kitchen

Kitchen

Kitchen

Bedroom

Bedroom

Bedroom

Bedroom

Bedroom

Bedroom

Bathroom

Bathroom

Hall

Deck

Deck

Deck