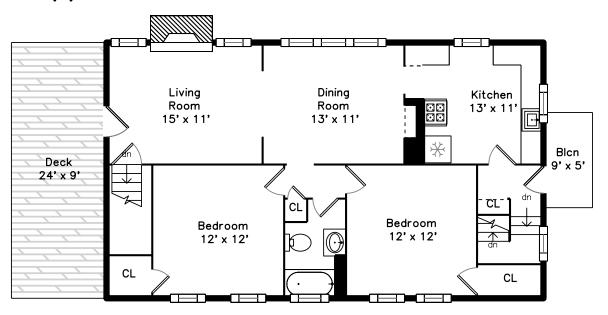

### Upper

## Main

Outside

Outside

Outside

Outside

Outside

Outside

Outside

Outside

Outside

Living Room

Living Room

Living Room

Living Room

Dining Room

Dining Room

Dining Room

Kitchen

Kitchen

Kitchen

Kitchen

Kitchen

Kitchen

Bedroom

Bedroom

Bedroom

Bedroom

Bedroom

Bedroom

Bathroom

Bathroom

Hall