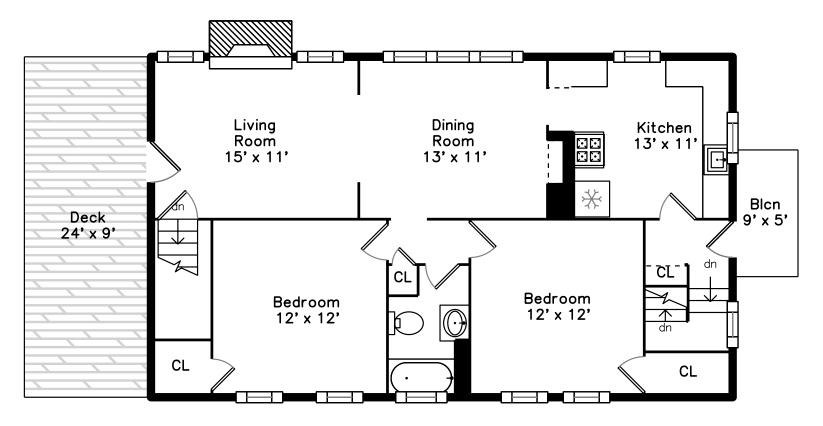

### Upper

## Main

Outside

Outside

Outside

Outside

Outside

Outside

Outside

Outside

Outside

Living Room

Living Room

Living Room

Living Room

Dining Room

Dining Room

Dining Room

Kitchen

Kitchen

Kitchen

Kitchen

Kitchen

Kitchen

Bedroom

Bedroom

Bedroom

Bedroom

Bedroom

Bedroom

Bathroom

Bathroom

Hall