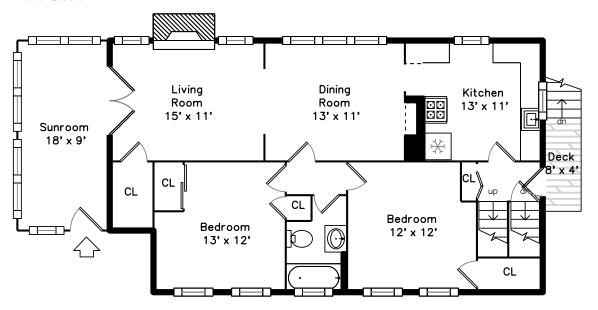

### Main

Sunroom

Sunroom

Sunroom

Sunroom

Deck

Deck

Living Room

Living Room

Living Room

Living Room

Living Room

Dining Room

Dining Room

Dining Room

Kitchen

Kitchen

Kitchen

Kitchen

Kitchen

Kitchen

Bedroom

Bedroom

Bedroom

Bedroom

Bedroom

Bedroom

Bathroom

Bathroom

Hall

Deck

Deck

Deck