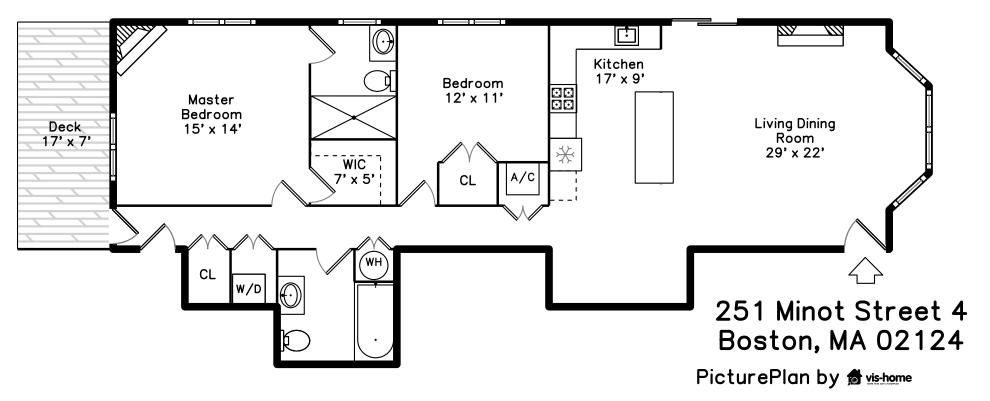

Measurements may not be 100% accurate.
Floor plans are provided for convenience only.
Room sizes are not used to calculate area.

Outside

Outside

Outside

Outside

Outside

Outside

Outside

Back

Back

Back

Back

Living Dining

Living Dining

Living Dining Room

Living Dining

Living Dining Room

Living Dining

Living Dining Room

Living Dining

Living Dining Room

Living Dining

Living Dining

Living Dining Room

Dining Room

Living Dining

Living Dining

Living Dining

Living Dining

Kitchen

Kitchen

Kitchen

Kitchen

Kitchen

Kitchen

Master Bedroom

Master Bedroom

Master Bedroom

Master Bedroom

Master Bedroom

Master Bedroom

Master Bedroom

Bedroom

Bedroom

Bedroom

Bedroom

Bedroom

Bedroom

Bedroom

Bedroom

Master Bathroom

Master Bathroom

Bathroom

Bathroom

Utility

Utility

Laundry

WalkInCloset

Deck

Deck

Deck

Deck

Utility

Kitchen

Kitchen

Living Dining