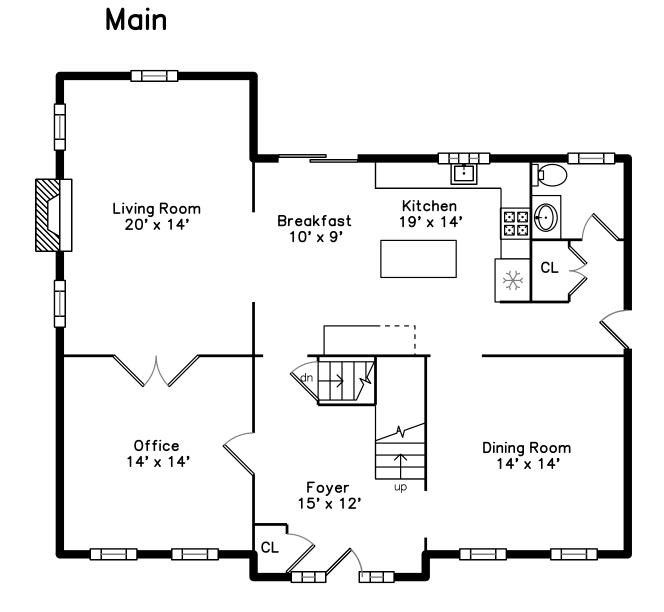

## Upper

Outside

Back

Back

Back

Foyer

Outside

Back

Back

Back

Living Room

Back

Back

Foyer

Living Room

Living Room

Dining Room

Living Room

Dining Room

Dining Room

Dining Room

Kitchen

Kitchen

Office

Kitchen

Kitchen

Breakfast

Breakfast

Kitchen

Office

Bathroom

Office