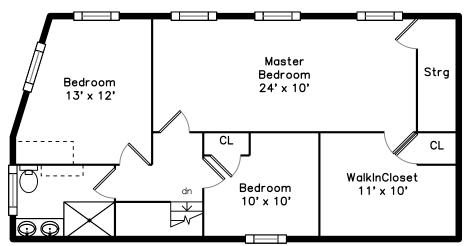

### Upper

Bedroom

Bedroom

Bedroom

Bedroom

Bedroom

Master Bedroom

Master Bedroom

Master Bedroom

Master Bedroom

Master Bedroom

Master Bedroom

Master Bedroom

WalkInCloset

WalkInCloset

WalkInCloset

Bathroom

Bathroom

Bathroom

Office

Office

Office

Hall

Office

Office