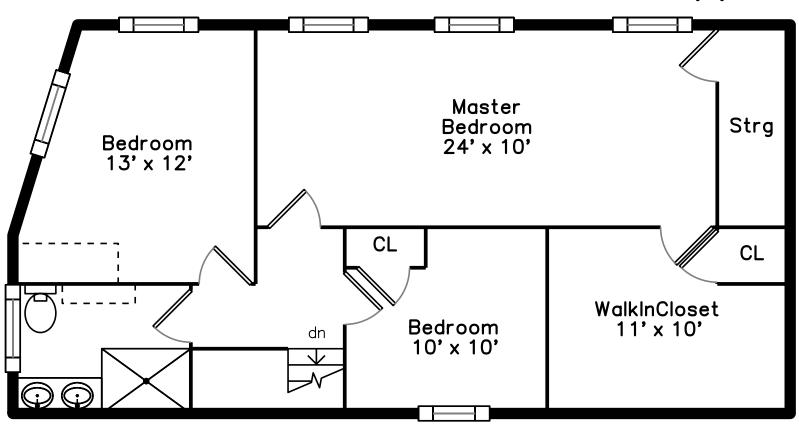

### Upper

Bedroom

Bedroom

Bedroom

Bedroom

Bedroom

Master Bedroom

Master Bedroom

Master Bedroom

Master Bedroom

Master Bedroom

Master Bedroom

Master Bedroom

WalkInCloset

WalkInCloset

WalkInCloset

Bathroom

Bathroom

Bathroom

Office

Office

Office

Hall

Office

Office