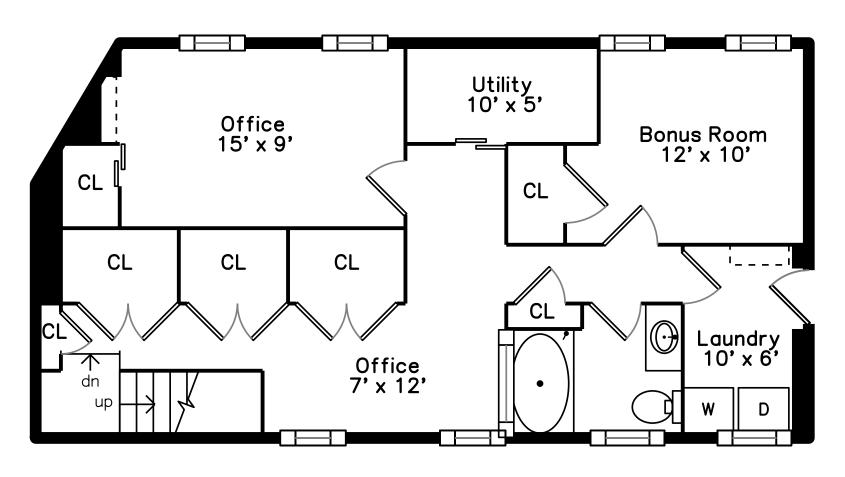

### Upper

Bathroom

Bathroom

Office

Office

Office

Hall

Office

Office

Bonus Room

Bonus Room

Bonus Room

Bathroom

Bathroom

Laundry

Laundry