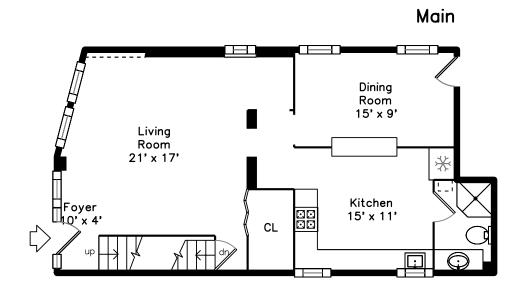

## Main

### Lower

Building

Building

Building

Building

Foyer

Foyer

Living Room

Living Room

Living Room

Living Room

Living Room

Living Room

Dining Room

Dining Room

Dining Room

Dining Room

Kitchen

Kitchen

Kitchen

Kitchen

Kitchen

Kitchen

Kitchen

Kitchen

Kitchen

Kitchen

Hall

Bathroom

Bathroom

Bedroom

Bedroom