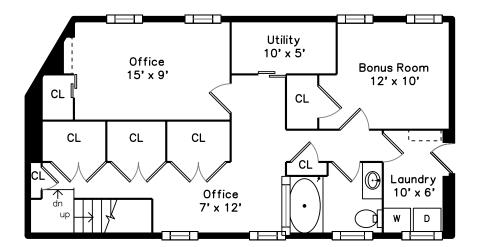

#### Lower

Bathroom

Bathroom

Office

Office

Office

Hall

Office

Office

Bonus Room

Bonus Room

Bonus Room

Bathroom

Bathroom

Laundry

Laundry