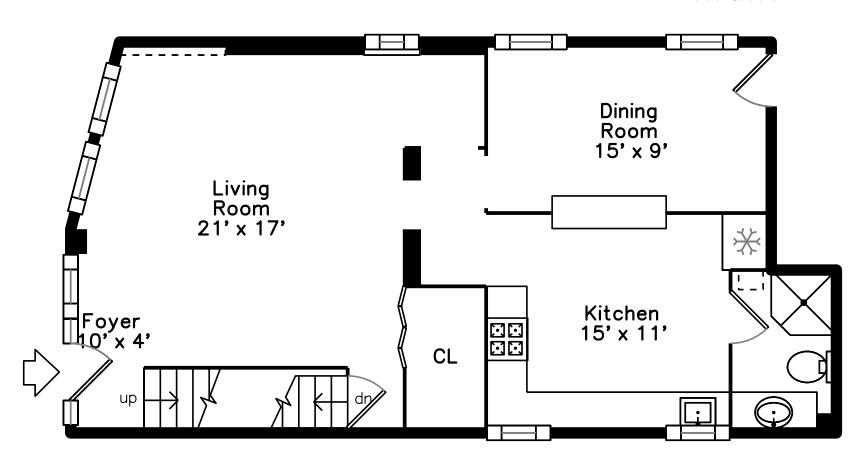

## Main

### Lower

Building

Building

Building

Building

Foyer

Foyer

Living Room

Living Room

Living Room

Living Room

Living Room

Living Room

Dining Room

Dining Room

Dining Room

Dining Room

Kitchen

Kitchen

Kitchen

Kitchen

Kitchen

Kitchen

Kitchen

Kitchen

Kitchen

Kitchen

Hall

Bathroom

Bathroom

Bedroom

Bedroom