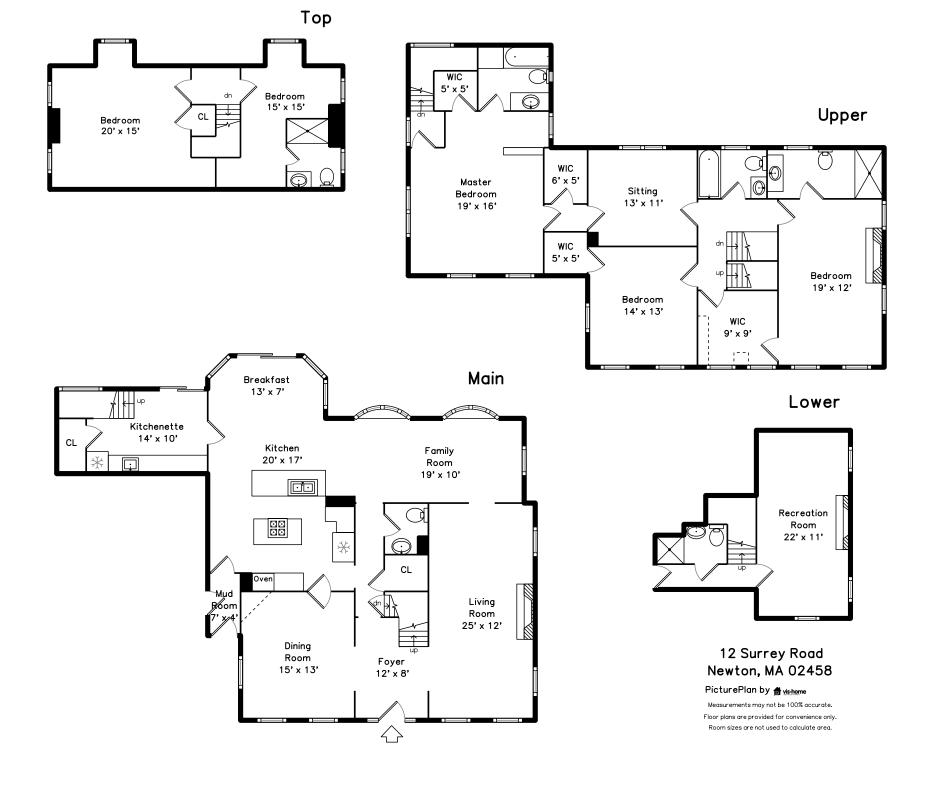

## Lower

Outside

Outside

Outside

Outside

Outside

Outside

Outside

Outside

Outside

Foyer

Foyer

Foyer

Foyer

Living Room

Living Room

Living Room

Living Room

Living Room

Dining Room

Dining Room

Dining Room

Kitchen

Kitchen

Kitchen

Kitchen

Kitchen

Kitchen

Kitchen

Kitchen

Kitchen

Kitchen

Breakfast

Breakfast

Breakfast

Kitchenette

Kitchenette

Kitchenette

Family Room

Family Room

Family Room

Family Room

Powder Room

Bedroom

Bedroom

Bedroom

Bedroom

Sitting

Sitting

Hall

Master Bedroom

Master Bedroom

Master Bedroom

Master Bedroom

Master Bedroom

Master Bedroom

WIC

WIC

Bathroom

Bathroom

Bathroom

Master Bathroom

Master Bathroom

Bedroom

Bedroom

Bedroom

Bedroom

Bedroom

Bathroom

Recreation Room

Recreation Room

Recreation Room

Recreation Room

Bathroom

Utility

Utility Utility Utility