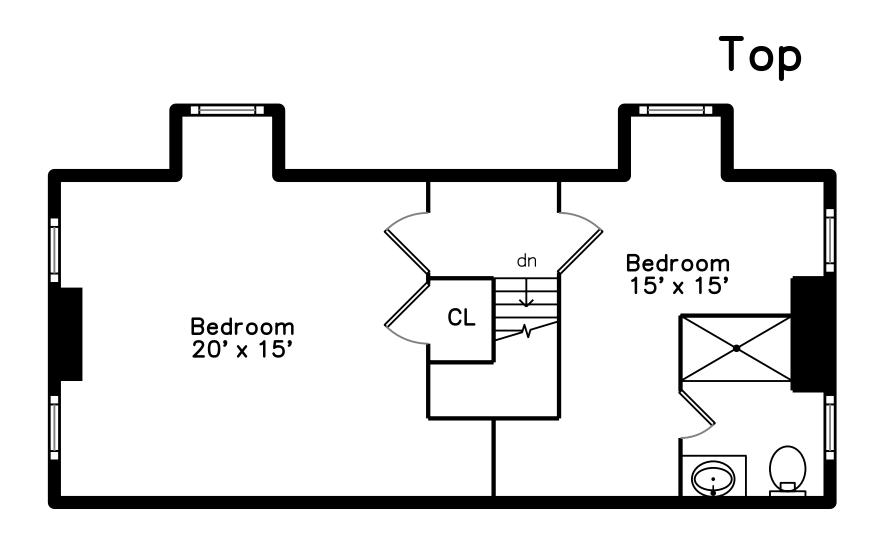

Family Room

Family Room

Powder Room

Bedroom

Bedroom

Bedroom

Bedroom

Sitting