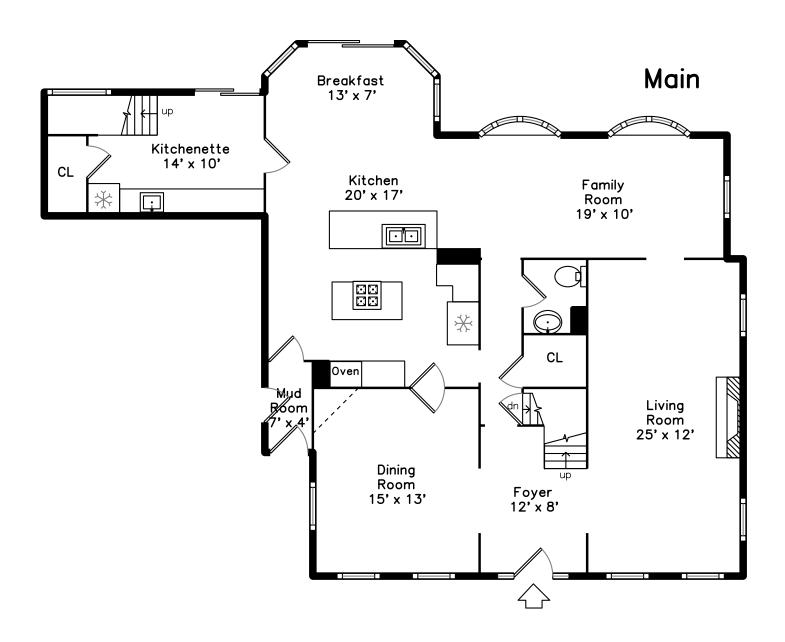

Outside

Outside

Foyer

Foyer

Foyer

Foyer

Living Room

Living Room

Living Room

Living Room

Living Room

Dining Room

Dining Room

Dining Room

Kitchen

Kitchen

Kitchen

Kitchen

Kitchen

Kitchen

Kitchen

Kitchen

Kitchen

Kitchen

Breakfast

Breakfast

Breakfast

Kitchenette

Kitchenette

Kitchenette

Family Room

Family Room