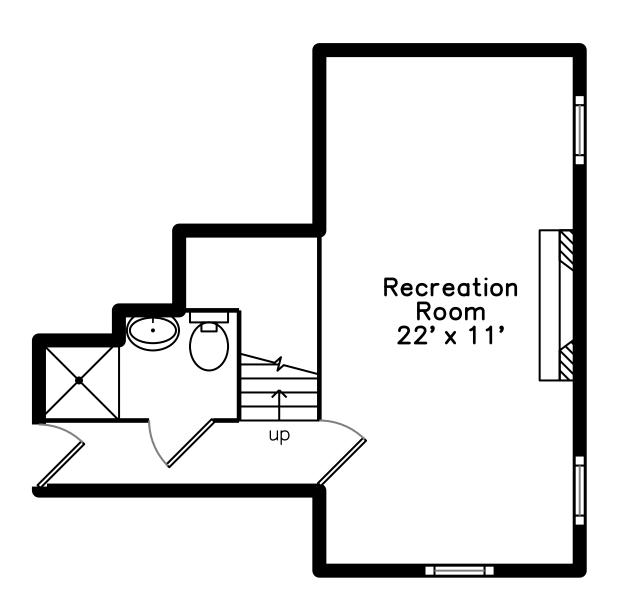

Bedroom

Bedroom

Bedroom

Bedroom

Bathroom

Recreation Room

Recreation Room

Recreation Room

Recreation Room

Bathroom

Utility

Utility Utility Utility