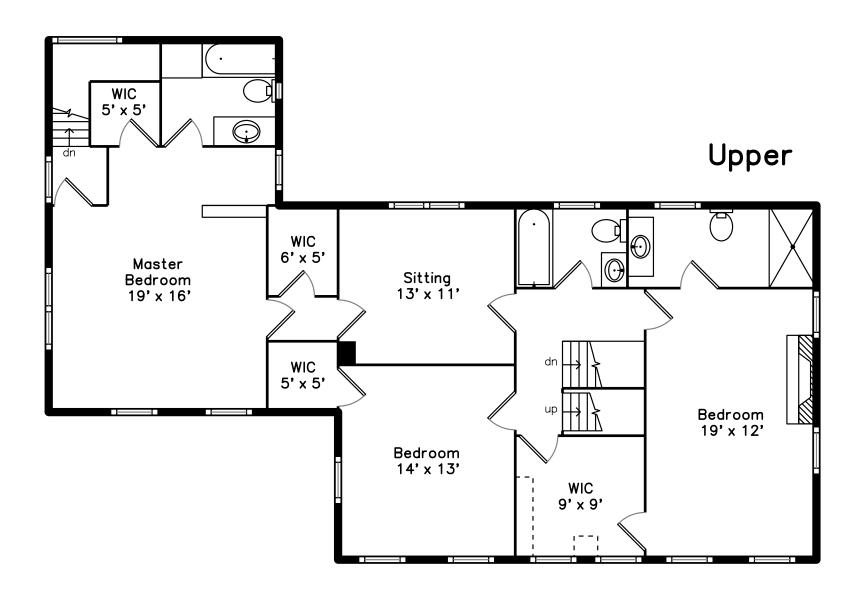

Family Room

Family Room

Powder Room

Bedroom

Bedroom

Bedroom

Bedroom

Sitting

Sitting

Hall

Master Bedroom

Master Bedroom

Master Bedroom

Master Bedroom

Master Bedroom

Master Bedroom

WIC

WIC

Bathroom

Bathroom

Bathroom

Master Bathroom

Master Bathroom

Bedroom

Bedroom

Bedroom

Bedroom

Bedroom

Bathroom

Recreation Room

Recreation Room

Recreation Room