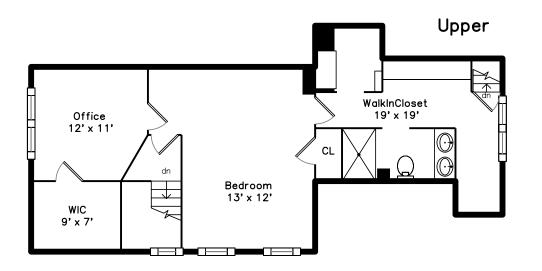

Bedroom

Kitchen

Bedroom

WalkInCloset

Laundry

Bedroom

Bathroom

Deck

Deck

Hall

Bedroom

WalkInCloset

Bedroom

WalkInCloset

Office

WalkInCloset

WalkInCloset

Bathroom

Bathroom

Bathroom