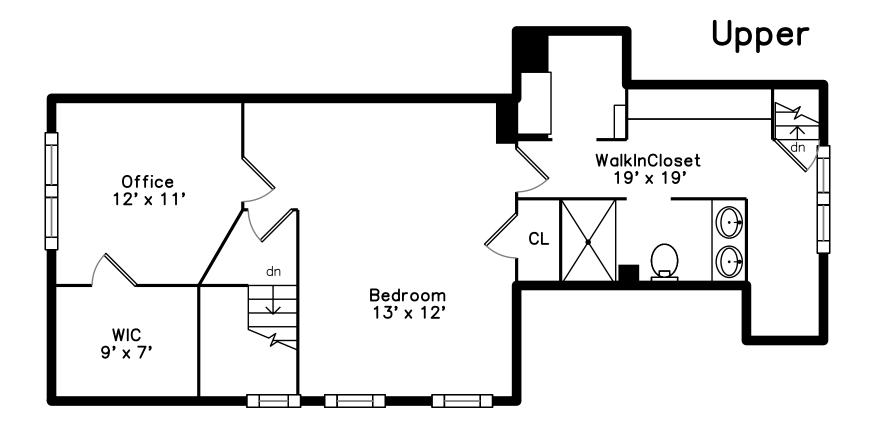

Bedroom

Kitchen

Bedroom

WalkInCloset

Laundry

Bedroom

Bathroom

Deck

Deck

Hall

Bedroom

WalkInCloset

Bedroom

WalkInCloset

Office

WalkInCloset

WalkInCloset

Bathroom

Bathroom

Bathroom