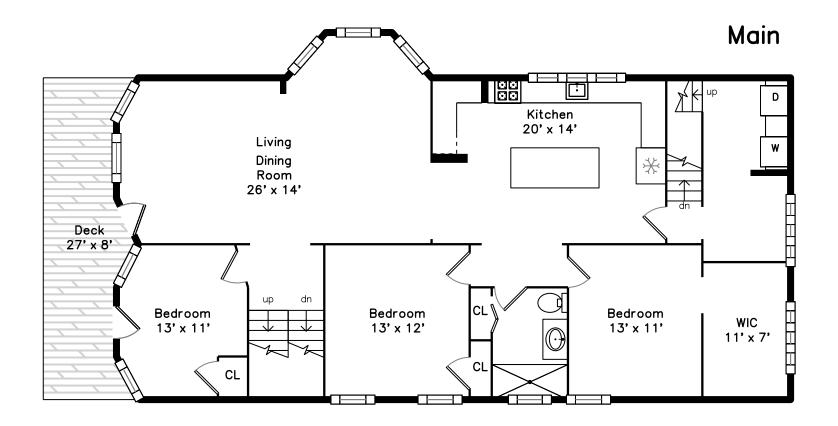

Outside

Living Dining Room

Living Dining Room

Living Dining Room

Kitchen

Living Dining Room

Living Dining Room

Kitchen

Outside

Living Dining Room

Living Dining Room

Kitchen

Kitchen

Kitchen

Landing

Kitchen

Bedroom

Kitchen

Bedroom

WalkInCloset

Laundry

Bedroom

Bathroom

Deck

Bedroom

Bathroom

Deck

Deck

Deck

Deck

Deck

Deck