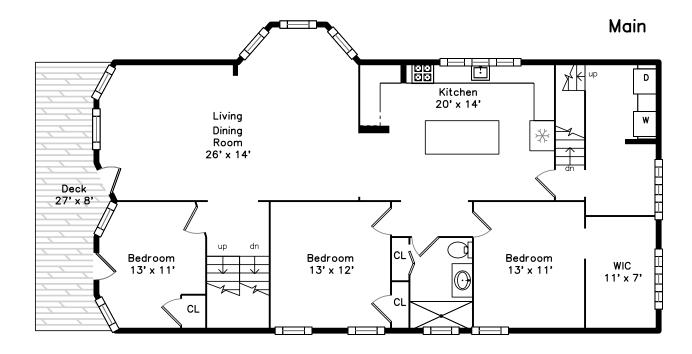

Outside

Living Dining Room

Living Dining Room

Living Dining Room

Kitchen

Living Dining Room

Living Dining Room

Kitchen

Outside

Living Dining Room

Living Dining Room

Kitchen

Kitchen

Kitchen

Landing

Kitchen

Bedroom

Kitchen

Bedroom

WalkInCloset

Laundry

Bedroom

Bathroom

Deck

Bedroom

Bathroom

Deck

Deck

Deck

Deck

Deck

Deck