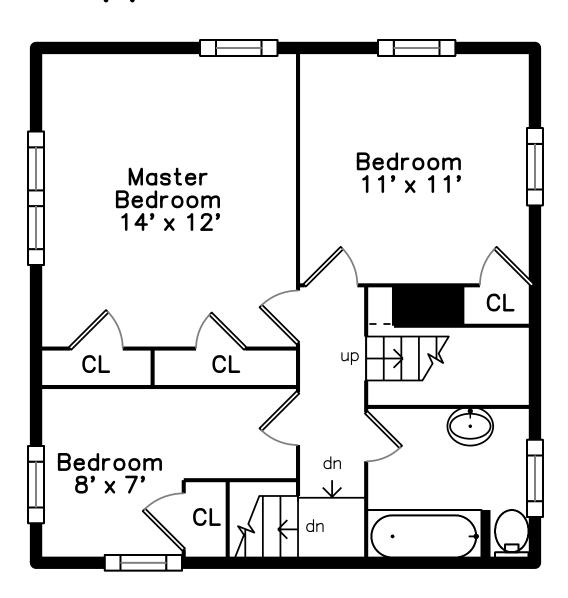

## Upper

# Upper

Master Bedroom

Master Bedroom

Bedroom

Bedroom

Bedroom

Bedroom

Bedroom

Bedroom

Bedroom

Bathroom

Bathroom

Bathroom

Bathroom

Bedroom

Bedroom

Bedroom