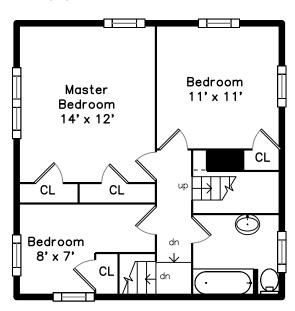

## Upper

Kitchen

Kitchen

Kitchen

Kitchen

Kitchen

Hall

Master Bedroom

Master Bedroom

Master Bedroom

Master Bedroom

Bedroom

Bedroom

Bedroom

Bedroom

Bedroom

Bedroom

Bedroom

Bathroom

Bathroom

Bathroom

Bathroom

Bedroom

Bedroom

Bedroom