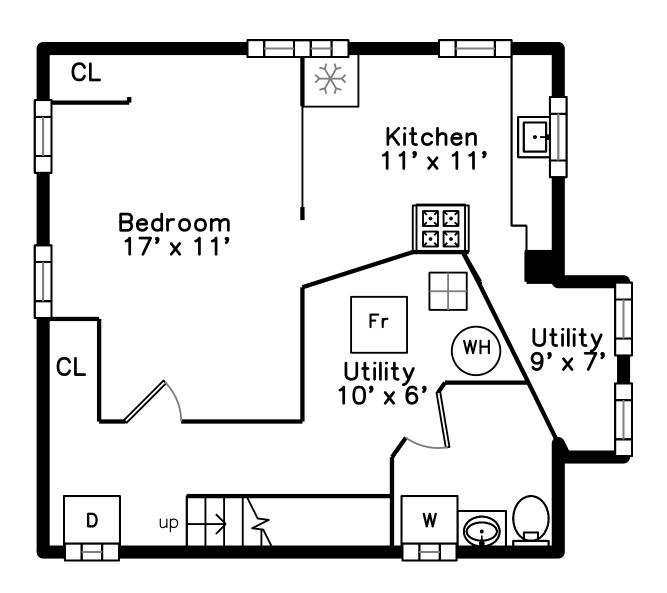

### **Basement**

## **Basement**

Outside

Outside

Outside

Outside

Outside

Outside

Outside

Bedroom

Bedroom

Bedroom

Bedroom

Bedroom

Kitchen

Kitchen

Kitchen

Kitchen

Kitchen

Bedroom

Bedroom

Bedroom

Powder

Hall

Utility

Utility