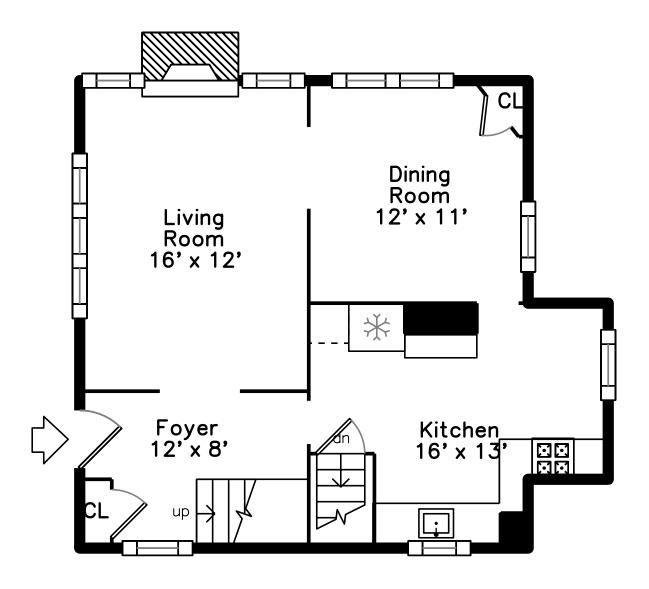

### Main

## Main

Outside

Foyer

Foyer

Foyer

Living Room

Living Room

Living Room

Living Room

Dining Room

Dining Room

Dining Room

Dining Room

Kitchen

Kitchen

Kitchen

Kitchen