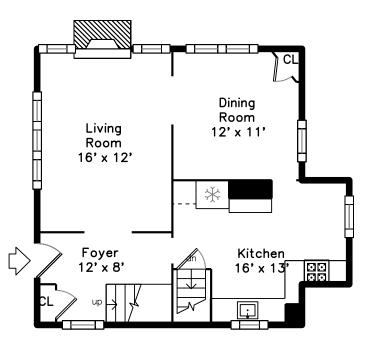

## Top

Outside

Foyer

Foyer

Foyer

Living Room

Living Room

Living Room

Living Room

Dining Room

Dining Room

Dining Room

Dining Room

Kitchen

Kitchen

Kitchen

Kitchen