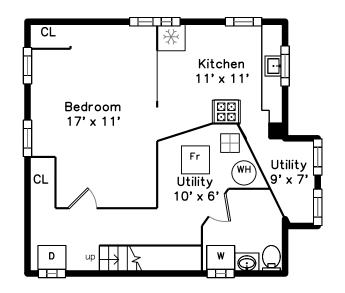

Bedroom

Bathroom

Bathroom

Bathroom

Bathroom

Bedroom

Bedroom

Bedroom

Bedroom

Bedroom

Bedroom

Bedroom

Bedroom

Kitchen

Kitchen

Kitchen

Kitchen

Kitchen

Bedroom

Bedroom

Bedroom

Powder

Hall

Utility

Utility