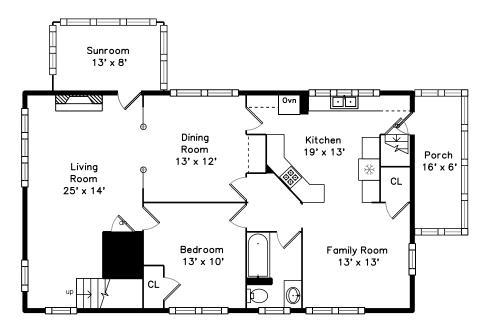

### Main

## Main

Outside

Outside

Outside

Living Room

Living Room

Outside

Outside

Living Room

Living Room

Living Room

Outside

Outside

Living Room

Living Room

Living Room

Dining Room

Dining Room

Kitchen

Kitchen

Kitchen

Kitchen

Breakfast

Breakfast

Breakfast

Dining Room

Kitchen

Kitchen

Breakfast

Bedroom

Bathroom

Bathroom