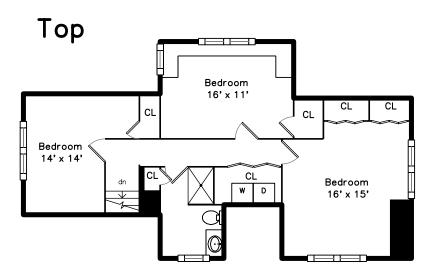

### Upper

Sunroom

Bedroom

Bedroom

Bedroom

Porch

Bedroom

Bedroom

Bedroom

Bedroom

Bathroom

Bedroom

Bathroom

Bathroom

Laundry