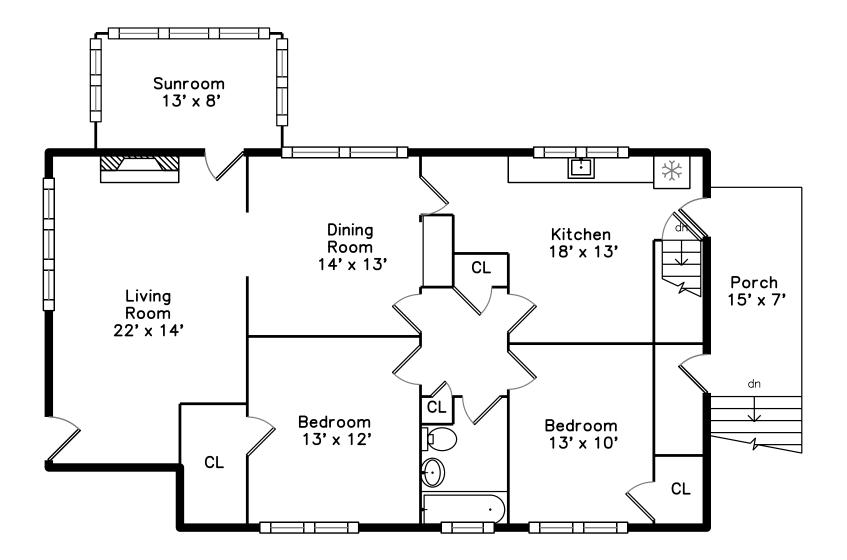

#### 102 Slade Street Belmont, MA 02478 PicturePlan by grishome

Measurements may not be 100% accurate. Floor plans are provided for convenience only. Room sizes are not used to calculate area.

# Upper

## Main

Outside

Outside

Outside

Living Room

Living Room

Outside

Outside

Living Room

Living Room

Living Room

Outside

Outside

Living Room

Living Room

Living Room

Dining Room

Dining Room

Kitchen

Kitchen

Kitchen

Kitchen

Breakfast

Breakfast

Breakfast

Dining Room

Kitchen

Kitchen

Breakfast

Bedroom

Bathroom

Bathroom

Sunroom

Bedroom

Bedroom

Bedroom

Porch

Bedroom

Bedroom

Bedroom

Bedroom

Bathroom

Bedroom

Bathroom

Bathroom

Laundry