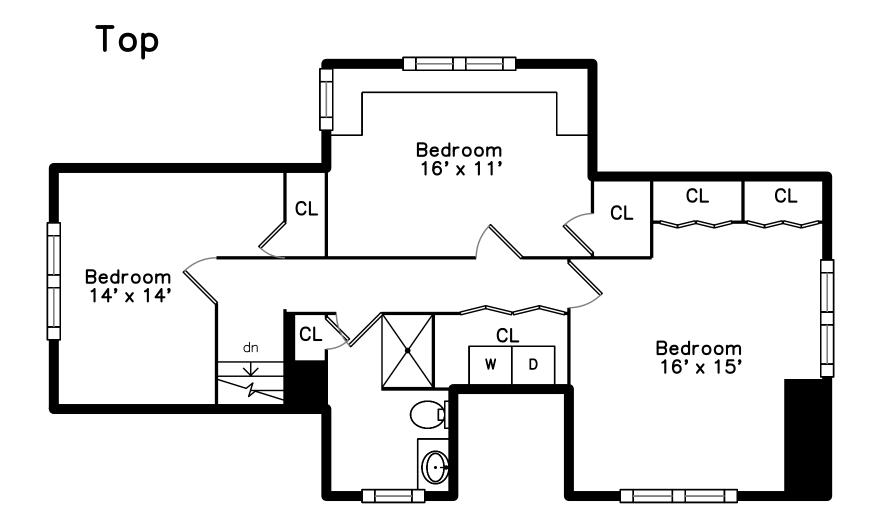

### Upper

Sunroom

Bedroom

Bedroom

Bedroom

Porch

Bedroom

Bedroom

Bedroom

Bedroom

Bathroom

Bedroom

Bathroom

Bathroom

Laundry