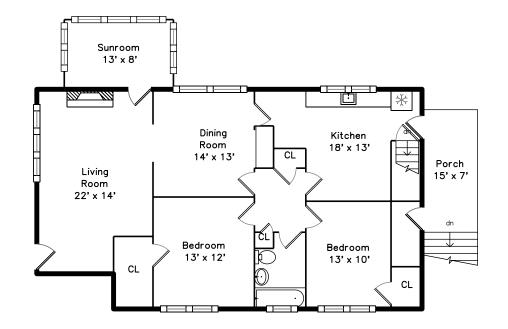

### Main

## Main

Outside

Outside

Outside

Living Room

Living Room

Outside

Outside

Living Room

Living Room

Living Room

Outside

Outside

Living Room

Living Room

Living Room

Dining Room

Dining Room

Kitchen

Kitchen

Kitchen

Kitchen

Breakfast

Breakfast

Breakfast

Dining Room

Kitchen

Kitchen

Breakfast

Bedroom

Bathroom

Bathroom