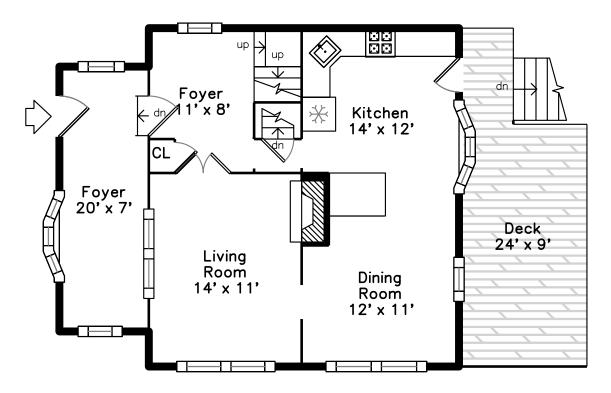

## Main

# Main

Outside

Back

Outside

Back

Outside

Back

Foyer

Foyer

Foyer

Foyer

Foyer

Foyer

Foyer

Living Room

Living Room

Dining Room

Kitchen

Kitchen

Living Room

Living Room

Dining Room

Kitchen

Kitchen

Living Room

Dining Room

Kitchen

Kitchen

Kitchen

Deck

Bedroom

Deck