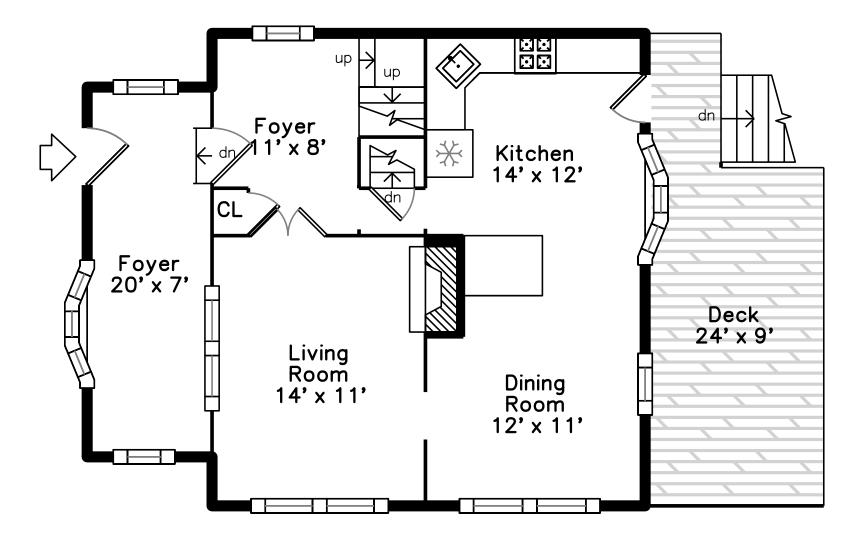

## Main

# Main

Outside

Back

Outside

Back

Outside

Back

Foyer

Foyer

Foyer

Foyer

Foyer

Foyer

Foyer

Living Room

Living Room

Dining Room

Kitchen

Kitchen

Living Room

Living Room

Dining Room

Kitchen

Kitchen

Living Room

Dining Room

Kitchen

Kitchen

Kitchen

Deck

Bedroom

Deck