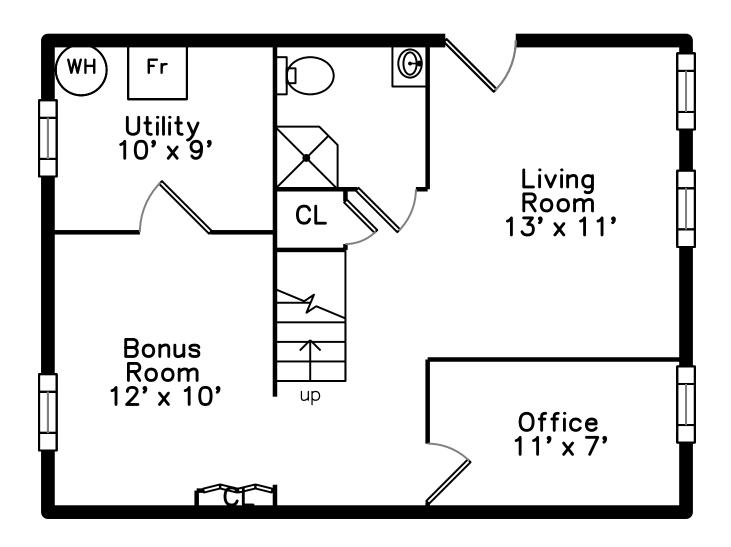

### Lower

## Lower

Outside

Outside

Outside

Outside

Deck

Deck

Back

Bathroom

CL

Living Room

Living Room

Living Room

Living Room

Bonus Room

Bonus Room

Bonus Room

Office

Office

Office

Office

Bathroom

Bathroom

Utility

Utility