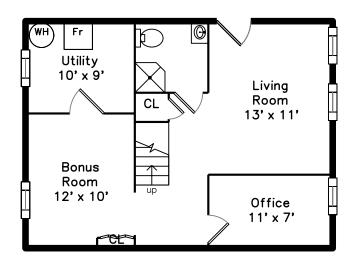

### Lower

Bathroom

CL

Living Room

Living Room

Living Room

Living Room

Bonus Room

Bonus Room

Bonus Room

Office

Office

Office

Office

Bathroom

Bathroom

Utility

Utility