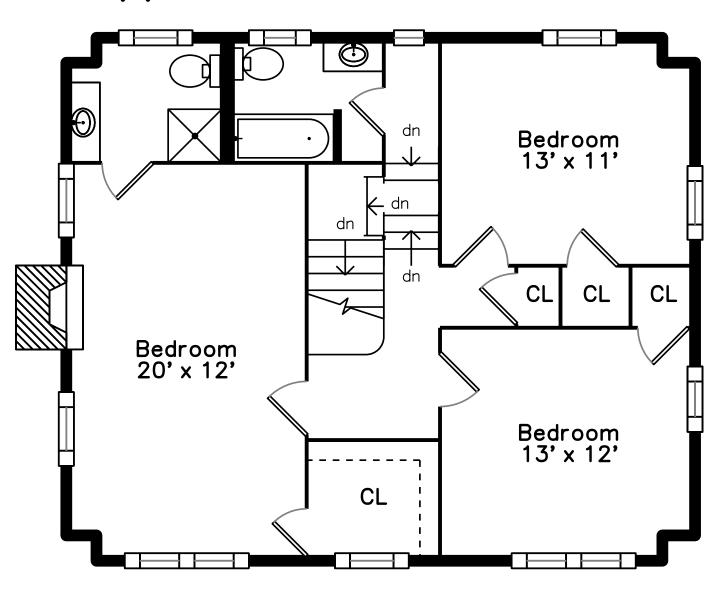

# Upper

Hall

Bedroom

Bedroom

Bedroom

Bedroom

Bedroom

Bedroom

Bedroom

Bedroom

Bedroom

Bedroom

Bedroom

Bedroom

Bathroom

Bathroom

Bathroom

Bathroom

CL

Living Room

Living Room

Living Room

Living Room

Bonus Room

Bonus Room