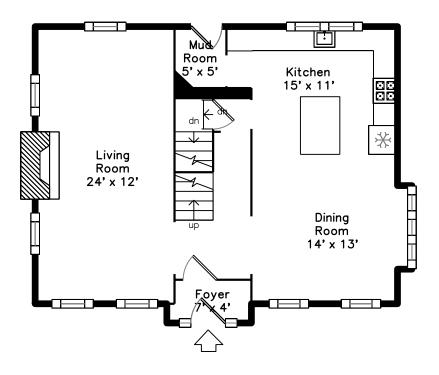

### Main

Back

Back

Back

Back

Foyer

Foyer

Foyer

Hall

Hall

Living Room

Living Room

Living Room

Living Room

Living Room

Dining Room

Dining Room

Dining Room

Dining Room

Kitchen

Kitchen

Kitchen

Kitchen

Kitchen

Kitchen

Kitchen

Kitchen

Kitchen

Kitchen

Kitchen

Kitchen

Kitchen

Hall