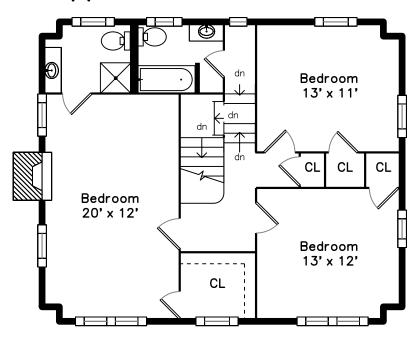

## Upper

Hall

Bedroom

Bedroom

Bedroom

Bedroom

Bedroom

Bedroom

Bedroom

Bedroom

Bedroom

Bedroom

Bedroom

Bedroom

Bathroom

Bathroom

Bathroom

Bathroom

CL

Living Room

Living Room

Living Room

Living Room

Bonus Room

Bonus Room