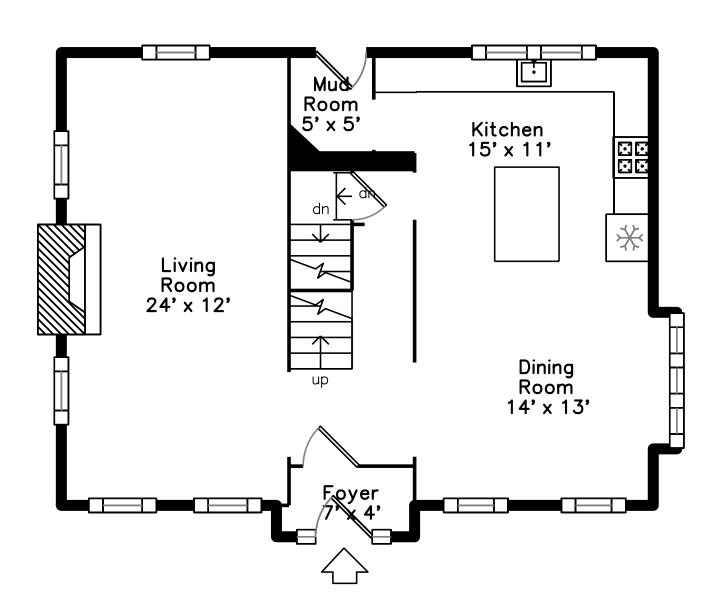

### Main

## Main

Hall

Living Room

Living Room

Living Room

Living Room

Living Room

Dining Room

Dining Room

Dining Room

Dining Room

Kitchen

Kitchen

Kitchen

Kitchen

Kitchen

Kitchen

Kitchen

Kitchen

Kitchen

Kitchen

Kitchen

Kitchen

Kitchen

Hall

Bathroom

CL

Living Room

Living Room

Living Room

Living Room

Bonus Room

Bonus Room