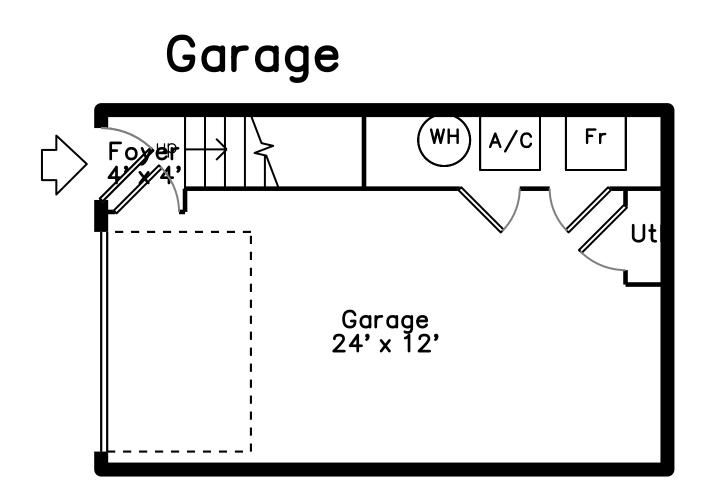

## Loft



## 8 Russell Street 3 Waltham, MA 02453

## PicturePlan by 🗟 vis-home

Measurements may not be 100% accurate. Floor plans are provided for convenience only. Room sizes are not used to calculate area.

## Loft











Outside



Outside



Outside



Outside



Living Room



Outside



Outside



Outside



Outside



Living Room



Outside



Outside







Outside



Living Room



Living Room



Kitchen



Living Room



Kitchen



Kitchen



Kitchen



Kitchen



Deck



Master Bedroom



Kitchen



Kitchen



Deck









Master Bedroom





Master Bedroom



Office Bedroom

- Pilin



Master Bedroom



Office Bedroom



Bathroom



Loft Room



Laundry



Office Bedroom



Office Bedroom



Loft Room



Loft Room



Loft Room



Loft Room



Garage



Garage



Garage



Utility