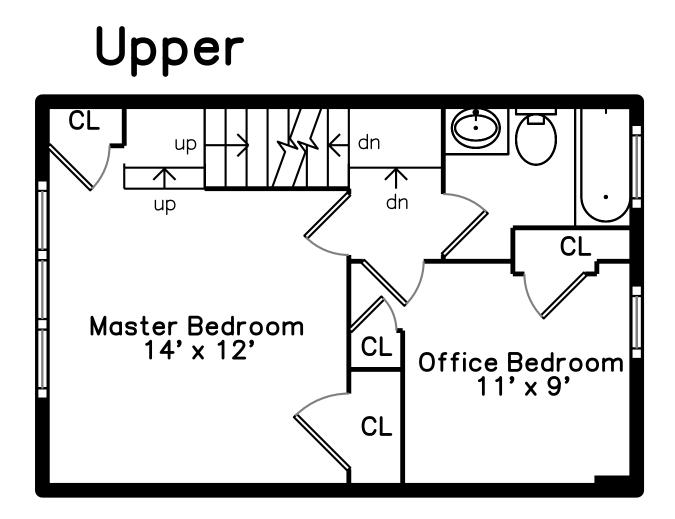

Kitchen

Kitchen

Deck

Master Bedroom

Master Bedroom

Office Bedroom

- Pilin

Master Bedroom

Office Bedroom

Bathroom

Loft Room

Laundry

Office Bedroom

Office Bedroom

Loft Room

Loft Room