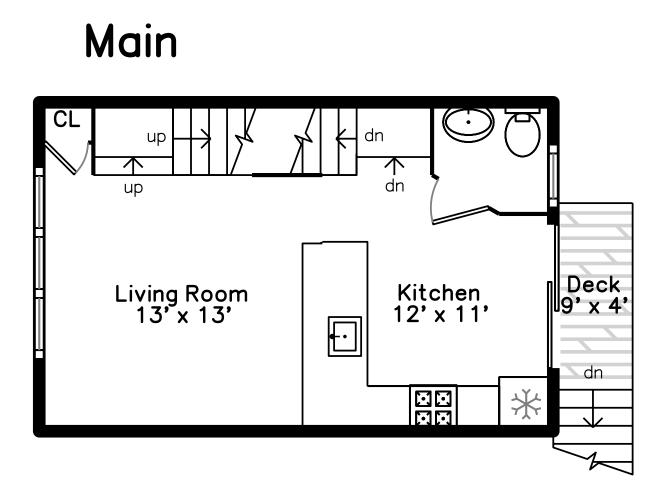

Kitchen

Living Room

Kitchen

Kitchen

Kitchen

Kitchen

Deck

Master Bedroom

Kitchen

Kitchen

Deck

Master Bedroom

Master Bedroom

Office Bedroom

- Pilin

Master Bedroom