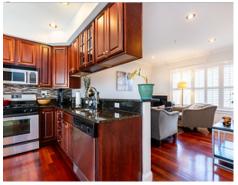

## Loft



## 8 Russell Street 3 Waltham, MA 02453

## PicturePlan by 🗟 vis-home

Measurements may not be 100% accurate. Floor plans are provided for convenience only. Room sizes are not used to calculate area.

## Loft











Outside



Outside



Outside



Outside



Living Room



Outside



Outside



Outside



Outside



Living Room



Outside



Outside







Outside



Living Room



Living Room



Kitchen



Living Room



Kitchen



Kitchen



Kitchen



Kitchen



Deck



Master Bedroom



Kitchen



Kitchen



Deck









Master Bedroom





Master Bedroom



Office Bedroom

- Pilin



Master Bedroom



Office Bedroom



Bathroom



Loft Room



Laundry



Office Bedroom



Office Bedroom



Loft Room



Loft Room



Loft Room



Loft Room



Garage



Garage



Garage



Utility