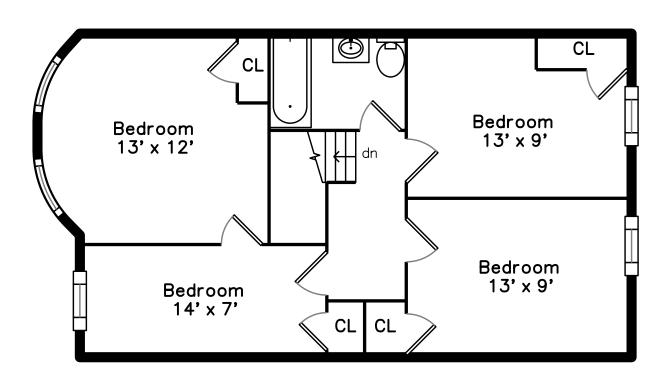

## Upper

# Upper

Bedroom

Bedroom

Bedroom

Bedroom

Bedroom

Bedroom

Bedroom

Bedroom

Bedroom

Bedroom

Bedroom

Bedroom

Bedroom

Bedroom

Bathroom

Bonus Room