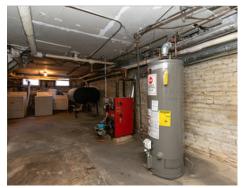

## Upper



### Main



### Lower



### 18 Dawson Street Boston, MA 02124

#### PicturePlan by # vis-home

Measurements may not be 100% accurate. Floor plans are provided for convenience only. Room sizes are not used to calculate area.

# Upper



### Main



## Lower





Outside



Outside



Outside



Back



Back



Back



Foyer



Foyer



Living Room



Living Room



Living Room



Living Room



Dining Room



Dining Room



Dining Room



Dining Room



Kitchen



Kitchen



Kitchen



Kitchen



Kitchen



Bedroom



Bedroom



Bedroom



Bedroom



Bedroom



Bedroom



Bedroom



Bedroom



Bedroom



Bedroom



Bedroom



Bedroom



Bedroom



Bedroom



Bedroom



Bedroom



Bathroom



Bonus Room



Utility





Utility



Utility