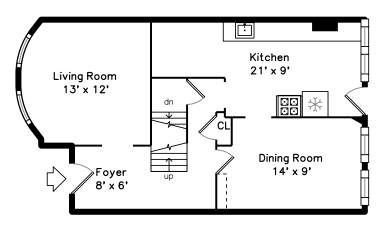

### Main

Foyer

Living Room

Living Room

Living Room

Living Room

Dining Room

Dining Room

Dining Room

Dining Room

Kitchen

Kitchen

Kitchen

Kitchen

Kitchen

Bedroom

Bedroom