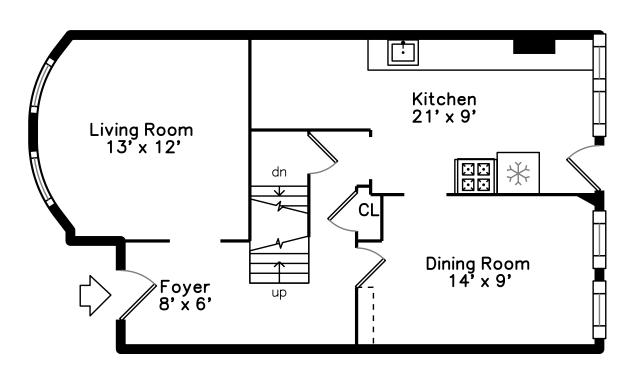

### Main

Foyer

Living Room

Living Room

Living Room

Living Room

Dining Room

Dining Room

Dining Room

Dining Room

Kitchen

Kitchen

Kitchen

Kitchen

Kitchen

Bedroom

Bedroom