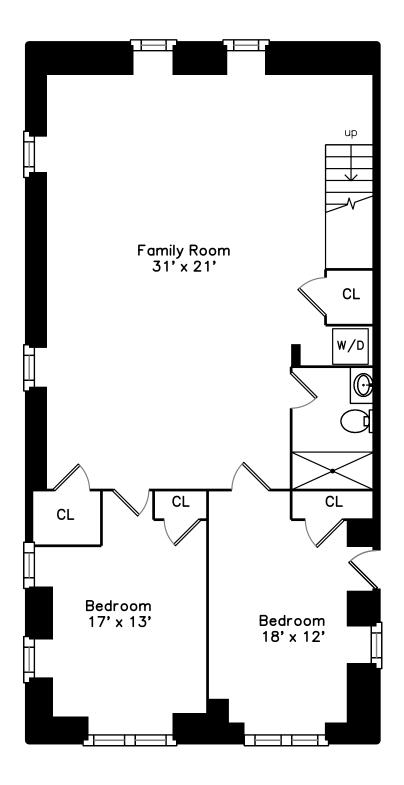

## 145 Pearl Street Unit 1 Cambridge, MA 02139

## PicturePlan by 🗊 vis-home

Measurements may not be 100% accurate. Floor plans are provided for convenience only. Room sizes are not used to calculate area.

Bedroom

Bedroom

Bedroom

Bedroom

Bedroom

Bathroom

Bathroom

Family Room

Family Room

Family Room

1 1995

Family Room

Family Room

Family Room

Bedroom

Bedroom

Family Room

Family Room

Bedroom

Bedroom

Bedroom

Bedroom

Bedroom

Bedroom

Bedroom

Bedroom

Laundry

Bathroom

Laundry