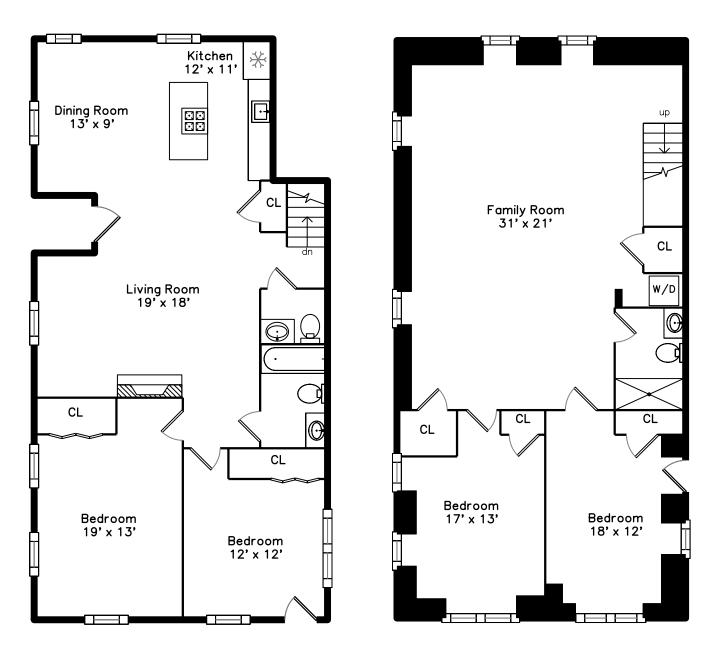

## 145 Pearl Street Unit 1 Cambridge, MA 02139

## PicturePlan by 🗊 vis-home

Measurements may not be 100% accurate. Floor plans are provided for convenience only. Room sizes are not used to calculate area.

## Main

Lower

Outside

Outside

Outside

Living Room

Outside

Living Room

Living Room

Dining Room

Kitchen

Living Room

Dining Room

Dining Room

Dining Room

Kitchen

Kitchen

Kitchen

Kitchen

Kitchen

Kitchen

Bedroom

Bedroom

Bedroom

Bedroom

Bedroom

Bedroom

Bedroom

Bedroom

Bathroom

Bathroom

Family Room

Family Room

Family Room

1 1995

Family Room

Family Room

Family Room

Bedroom

Bedroom

Family Room

Family Room

Bedroom

Bedroom

Bedroom

Bedroom

Bedroom

Bedroom

Bedroom

Bedroom

Laundry

Bathroom

Laundry