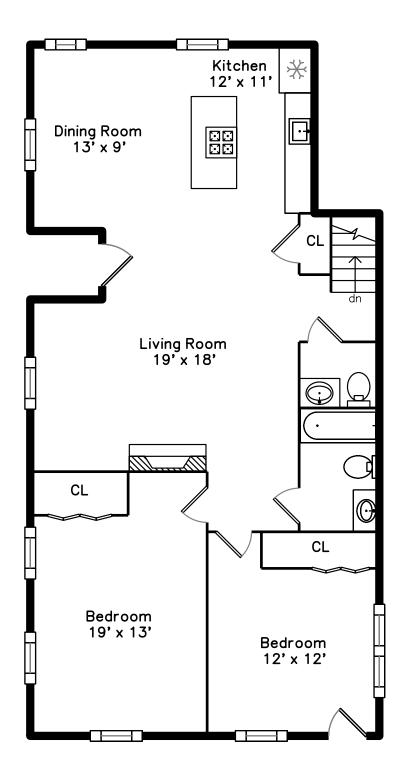

## 145 Pearl Street Unit 1 Cambridge, MA 02139

## PicturePlan by 🗊 vis-home

Measurements may not be 100% accurate. Floor plans are provided for convenience only. Room sizes are not used to calculate area.

Living Room

Dining Room

Kitchen

Living Room

Dining Room

Dining Room

Dining Room

Kitchen

Kitchen

Kitchen

Kitchen

Kitchen

Kitchen

Bedroom

Bedroom

Bedroom

Bedroom

Bedroom

Bedroom

Bedroom

Bedroom

Bathroom

Bathroom

Family Room