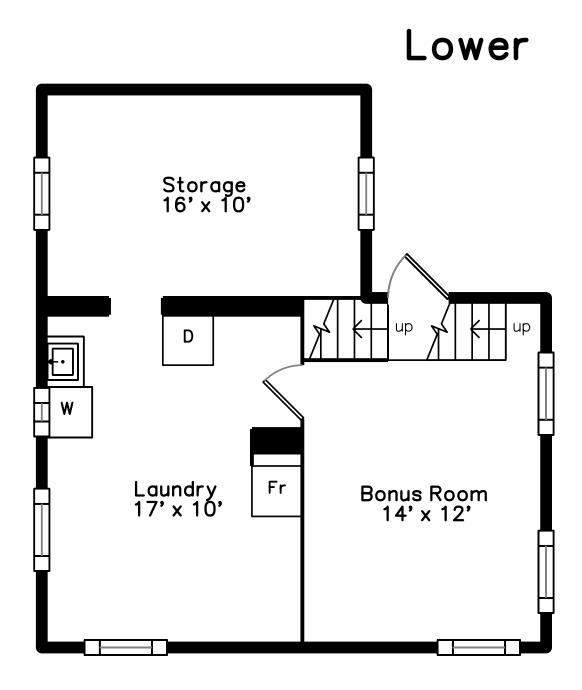

Bathroom

de Vala

Closet

Fitness

Bathroom

Fitness

Laundry

Fitness

Bathroom

Bathroom

Fitness

Fitness

Laundry

Laundry

Laundry

Utility

Storage

Storage