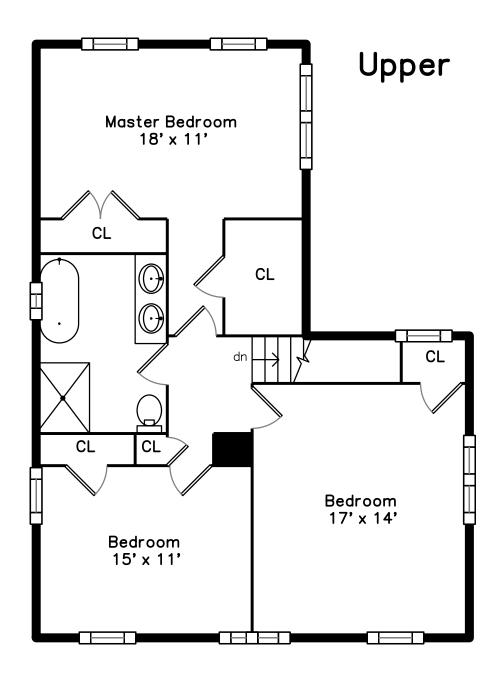

Bedroom

Bedroom

Bedroom

Bedroom

Bedroom

Bedroom

Bedroom

Bedroom

Bathroom

de Vala

Closet

Fitness

Bathroom

Fitness

Laundry

Fitness

Bathroom

Bathroom

Fitness

Fitness

Laundry

Laundry

Laundry

Utility