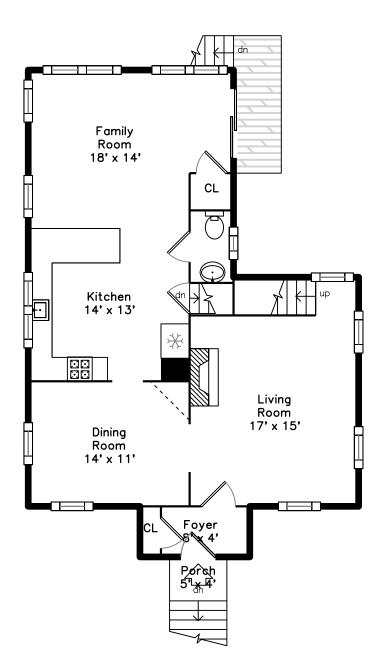

Outside

Foyer

Outside

Living Room

Living Room

Living Room

Living Room

Living Room

Living Room

Living Room

Living Room

Living Room

Living Room

Living Room

Dining Room

Dining Room

Dining Room

Dining Room

Dining Room

Kitchen

Kitchen

Kitchen

Kitchen

Kitchen

Kitchen

Kitchen

Kitchen

Kitchen

Family Room

Family Room

Kitchen

Family Room

Family Room

Family Room

Family Room

Family Room

Family Room

Family Room

Powder

Hall