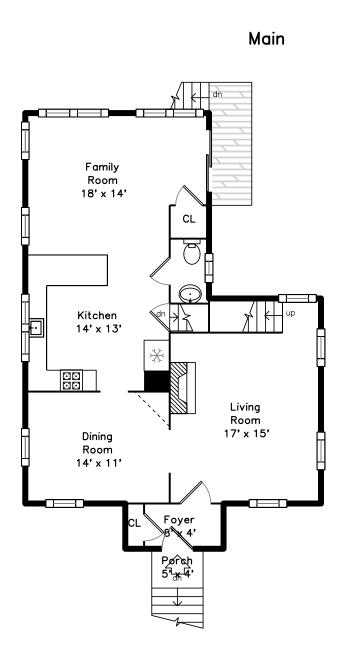

Outside

Foyer

Outside

Living Room

Living Room

Living Room

Living Room

Living Room

Living Room

Living Room

Living Room

Living Room

Living Room

Living Room

Dining Room

Dining Room

Dining Room

Dining Room

Dining Room

Kitchen

Kitchen

Kitchen

Kitchen

Kitchen

Kitchen

Kitchen

Kitchen

Kitchen

Family Room

Family Room

Kitchen

Family Room

Family Room

Family Room

Family Room

Family Room

Family Room

Family Room

Powder

Hall