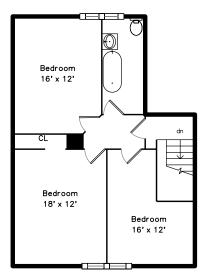

# Top



## Main



## Upper



## **Basement**



## 9 Union Street Boston, MA 02135

#### PicturePlan by 🗂 vis-home

Measurements may not be 100% accurate.
Floor plans are provided for convenience only.
Room sizes are not used to calculate area.

# Top



## Upper



## Main



### Basement







Outside



Outside



Outside



Outside



Outside



Outside



Outside



Foyer



Foyer



Foyer



Living Room



Kitchen





Kitchen



Kitchen



Bedroom



Bedroom



Bathroom



Bathroom



Hall



Hall



Living Room



Living Room



Living Room



Living Room



Kitchen



Kitchen



Kitchen



Kitchen





Bedroom



Bedroom



Bathroom



Bathroom



CL



Hall



Hall







Bedroom



Bedroom



Bedroom



Bedroom



Bedroom



Bedroom



Bathroom



Bathroom



Hall



Hall



Living