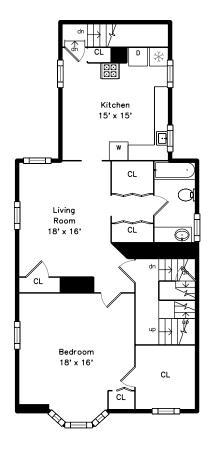

# Top



## Main



## Upper



## **Basement**



## 9 Union Street Boston, MA 02135

#### PicturePlan by 🗂 vis-home

Measurements may not be 100% accurate.
Floor plans are provided for convenience only.
Room sizes are not used to calculate area.

# Top



## Upper



## Main



### Basement







Outside



Outside



Outside



Outside



Outside



Outside



Outside



Foyer



Foyer



Foyer



Living Room



Kitchen





Kitchen



Kitchen



Bedroom



Bedroom



Bathroom



Bathroom



Hall



Hall



Living Room



Living Room



Living Room



Living Room



Kitchen



Kitchen



Kitchen



Kitchen





Bedroom



Bedroom



Bathroom



Bathroom



CL



Hall



Hall







Bedroom



Bedroom



Bedroom



Bedroom



Bedroom



Bedroom



Bathroom



Bathroom



Hall



Hall



Living Room



Living Room