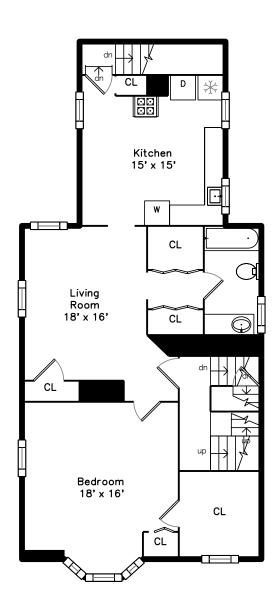

# Top



## Main



## Upper



## **Basement**



## 9 Union Street Boston, MA 02135

#### PicturePlan by 🗂 vis-home

Measurements may not be 100% accurate.
Floor plans are provided for convenience only.
Room sizes are not used to calculate area.

# Top



## Upper



## Main



### Basement







Outside



Outside



Outside



Outside



Outside



Outside



Outside



Foyer



Foyer



Foyer



Living Room



Kitchen





Kitchen



Kitchen



Bedroom



Bedroom



Bathroom



Bathroom



Hall



Hall



Living Room



Living Room



Living Room



Living Room



Kitchen



Kitchen



Kitchen



Kitchen





Bedroom



Bedroom



Bathroom



Bathroom



CL



Hall



Hall







Bedroom



Bedroom



Bedroom



Bedroom



Bedroom



Bedroom



Bathroom



Bathroom



Hall



Hall



Living Room



Living Room



Living Room



Kitchen



Kitchen





Bedroom



Bedroom



Bathroom



Bathroom





Utility

Utility