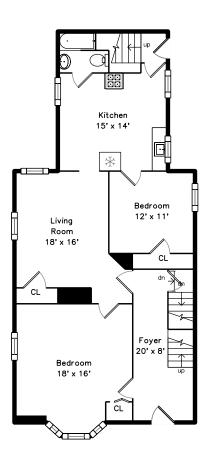

# Top



## Main



## Upper



## **Basement**



## 9 Union Street Boston, MA 02135

#### PicturePlan by 🗂 vis-home

Measurements may not be 100% accurate.
Floor plans are provided for convenience only.
Room sizes are not used to calculate area.

# Top



## Upper



## Main



### Basement







Outside



Outside



Outside



Outside



Outside



Outside



Outside



Foyer



Foyer



Foyer



Living Room



Kitchen





Kitchen



Kitchen



Bedroom



Bedroom



Bathroom



Bathroom



Hall



Hall



Living Room



Living Room



Living Room



Living Room



Kitchen



Kitchen



Kitchen



Kitchen





Bedroom



Bedroom



Bathroom



Bathroom



CL



Hall



Hall







Bedroom



Bedroom



Bedroom



Bedroom



Bedroom



Bedroom



Bathroom



Bathroom



Hall



Hall



Living Room



Li