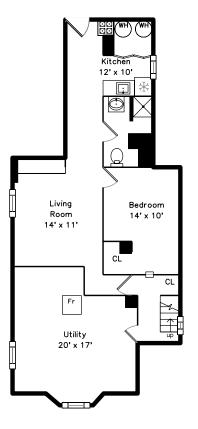

# Top



## Main



## Upper



## **Basement**



## 9 Union Street Boston, MA 02135

#### PicturePlan by 🗂 vis-home

Measurements may not be 100% accurate.
Floor plans are provided for convenience only.
Room sizes are not used to calculate area.

# Top



## Upper



## Main



### Basement







Outside



Outside



Outside



Outside



Outside



Outside



Outside



Foyer



Foyer



Foyer



Living Room



Kitchen





Kitchen



Kitchen



Bedroom



Bedroom



Bathroom



Bathroom



Hall



Hall



Living Room



Living Room



Living Room



Living Room



Kitchen



Kitchen



Kitchen



Kitchen





Bedroom



Bedroom



Bathroom



Bathroom



CL



Hall



Hall







Bedroom



Bedroom



Bedroom



Bedroom



Bedroom



Bedroom



Bathroom



Bathroom



Hall



Hall



Living Room



Living Room



Living Room



Kit