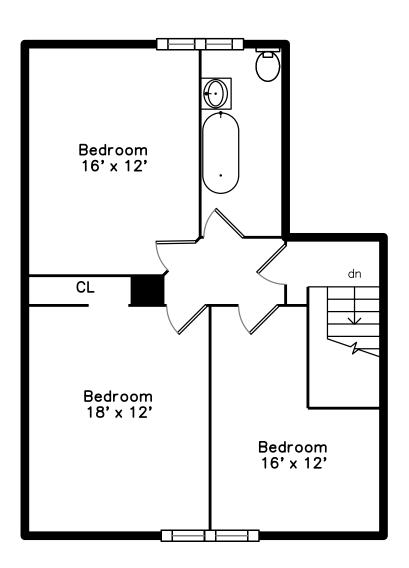

# Top



## Main



## Upper



## **Basement**



## 9 Union Street Boston, MA 02135

#### PicturePlan by 🗂 vis-home

Measurements may not be 100% accurate.
Floor plans are provided for convenience only.
Room sizes are not used to calculate area.

# Top



## Upper



## Main



### Basement







Outside



Outside



Outside



Outside



Outside



Outside



Outside



Foyer



Foyer



Foyer



Living Room



Kitchen





Kitchen



Kitchen



Bedroom



Bedroom



Bathroom



Bathroom



Hall



Hall



Living Room



Living Room



Living Room



Living Room



Kitchen



Kitchen



Kitchen



Kitchen





Bedroom



Bedroom



Bathroom



Bathroom



CL



Hall



Hall







Bedroom



Bedroom



Bedroom



Bedroom



Bedroom



Bedroom



Bathroom



Bathroom



Hall



Hall



Living Room



Living Room



Living Room



Kitchen



Kitchen





Bedroom



Bedroom



Bathroom



Bathroom





Utility

Utility