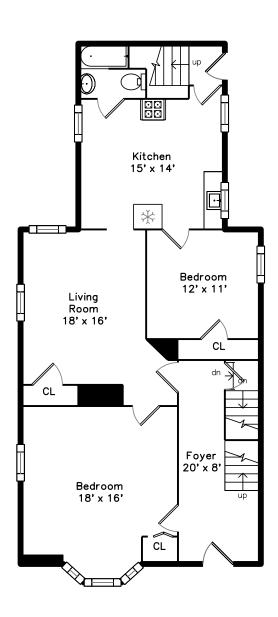

# Top



## Main



## Upper



## **Basement**



## 9 Union Street Boston, MA 02135

#### PicturePlan by 🗂 vis-home

Measurements may not be 100% accurate.
Floor plans are provided for convenience only.
Room sizes are not used to calculate area.

# Top



## Upper



## Main



### Basement







Outside



Outside



Outside



Outside



Outside



Outside



Outside



Foyer



Foyer



Foyer



Living Room



Kitchen





Kitchen



Kitchen



Bedroom



Bedroom



Bathroom



Bathroom



Hall



Hall



Living Room



Living Room



Living Room



Living Room



Kitchen



Kitchen



Kitchen



Kitchen





Bedroom



Bedroom



Bathroom



Bathroom



CL



Hall



Hall







Bedroom



Bedroom



Bedroom



Bedroom



Bedroom



Bedroom



Bathroom



Bathroom



Hall



Hall



Living Room



Living Room



Living Room



Kitchen



Kitchen





Bedroom



Bedroom



Bathroom



Bathroom





Utility

Utility