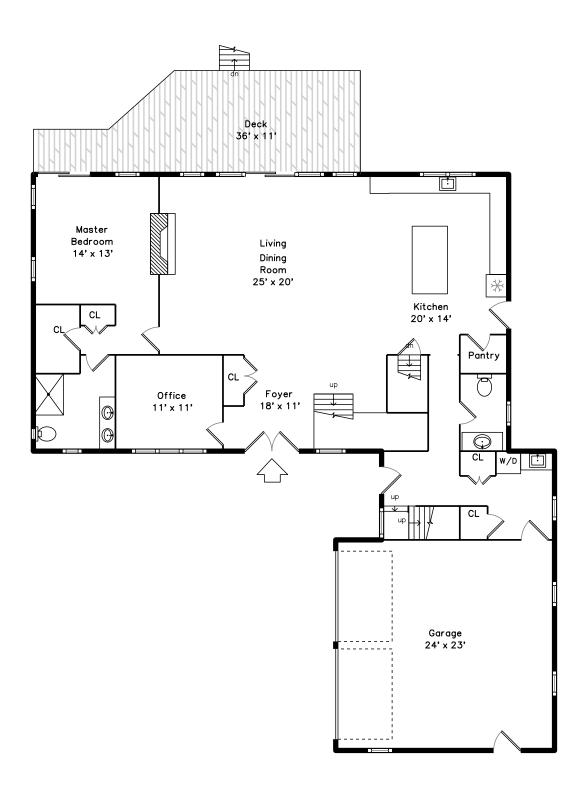

## Main

#### Main

Foyer

Foyer

Living Dining

Living Dining

Living Dining Room

Living Dining

Living Dining Room

Living Dining Room

Living Dining

Kitchen

Kitchen

Kitchen

Master Bedroom

Master Bedroom

Master Bedroom

Office

Bathroom

Master Bathroom

Master Bathroom

Laundry

Mud Room

Garage

Deck

Hall