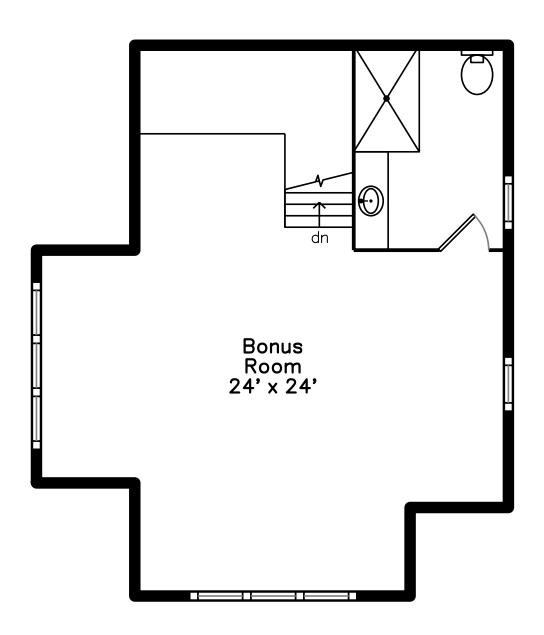

### Loft

# Loft

Bonus Room

Bonus Room

Loft Bath

Bonus Room

Bonus Room

Utility

Kitchen