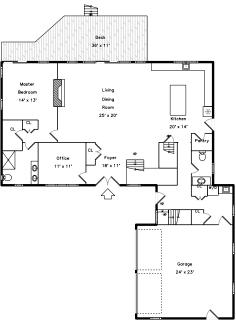

## Main

#### Main

Foyer

Foyer

Living Dining

Living Dining

Living Dining Room

Living Dining

Living Dining Room

Living Dining Room

Living Dining

Kitchen

Kitchen

Kitchen

Master Bedroom

Master Bedroom

Master Bedroom

Office

Bathroom

Master Bathroom

Master Bathroom

Laundry

Mud Room

Garage

Deck

Hall