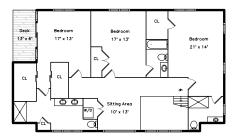

### Loft



## Upper



## Main



## Lower



#### 935 East Squantum Street Quincy, MA 02171

#### PicturePlan by vis-home

Measurements may not be 100% accurate. Floor plans are provided for convenience only. Room sizes are not used to calculate area.

# Loft



## Upper



#### Main



## Lower





Outside



Outside



Outside



Outside



Back



Back



Back



Foyer



Foyer



Living Dining





Living Dining



Living Dining Room



Living Dining



Living Dining Room



Living Dining Room



Living Dining



Kitchen



Kitchen



Kitchen



Master Bedroom



Master Bedroom



Master Bedroom



Office



Bathroom



Master Bathroom



Master Bathroom



Laundry



Mud Room



Garage





Deck



Hall



Hall



Bedroom



Bedroom



Bedroom



Bedroom



Bedroom



Bedroom



Bedroom



Master Bathro