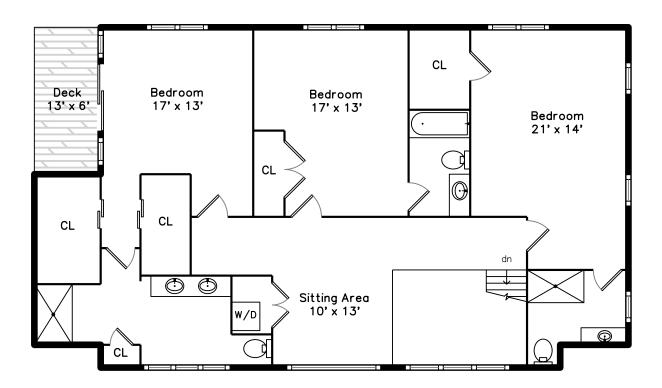

## Upper

Hall

Bedroom

Bedroom

Bedroom

Bedroom

Bedroom

Bedroom

Bedroom

Master Bathroom

Master Bathroom

2nd Bath

2nd Bath

3rd Bath

CL

2nd Laundry

Master Porch