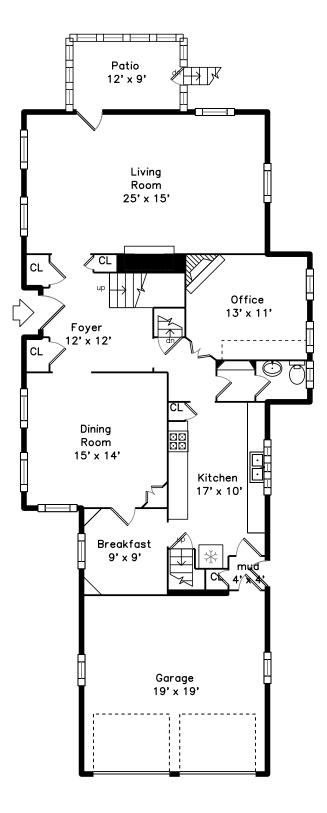

# Main

Living Room

Living Room

Dining Room

Dining Room

Kitchen

Breakfast

Office

Dining Room

Kitchen

Kitchen

Breakfast

Dining Room

Kitchen

Kitchen

Breakfast

Powder

Office

Powder

Office

Patio

Garage

Master Bedroom

Master Bedroom

Patio

Hall

Master Bedroom

Hall

Master Bedroom

Master Bedroom

Bedroom

Bedroom

Bedroom

Bedroom

Bedroom

Bedroom

Bedroom

Bedroom

Office Bedroom

Office Bedroom

Office Bedroom

Bedroom

Office Bedroom

Office Bedroom

Office Bedroom

Master Bathroom

Bathroom

Master Bathroom

Bathroom