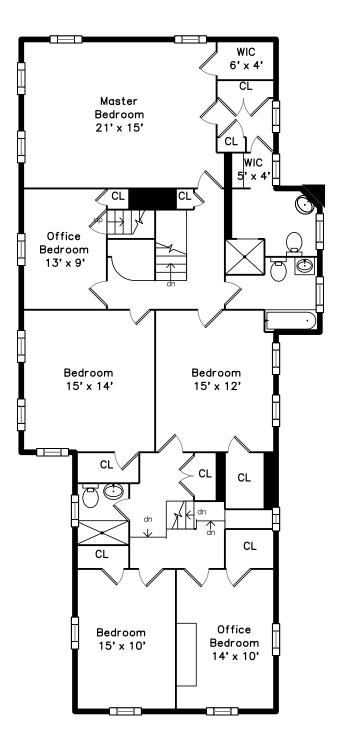

## Upper

### Upper

Hall

Master Bedroom

Hall

Master Bedroom

Master Bedroom

Bedroom

Bedroom

Bedroom

Bedroom

Bedroom

Bedroom

Bedroom

Bedroom

Office Bedroom

Office Bedroom

Office Bedroom

Bedroom

Office Bedroom

Office Bedroom

Office Bedroom

Master Bathroom

Bathroom

Master Bathroom

Bathroom

Closet

Closet

Bonus Room

Bonus Room

Bonus Room

Master Bathroom

Bathroom

WalkInCloset