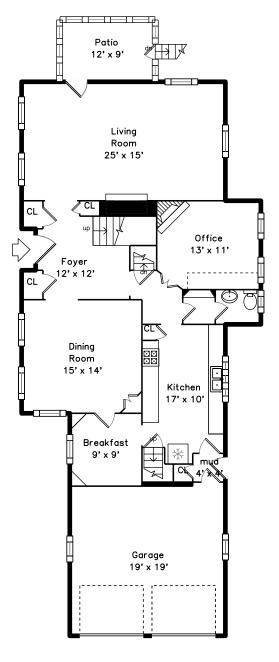

# Main

#### Main

# Basement

Outside

Outside

Outside

Foyer

Living Room

Outside

Outside

Outside

Foyer

Living Room

Outside

Outside

Foyer

Living Room

Living Room

Living Room

Living Room

Dining Room

Dining Room

Kitchen

Breakfast

Office

Dining Room

Kitchen

Kitchen

Breakfast

Dining Room

Kitchen

Kitchen

Breakfast

Powder

Office

Powder

Office

Patio

Garage

Master Bedroom

Master Bedroom

Patio