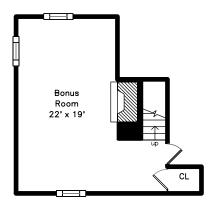

## Basement

# Basement

Outside

Outside

Outside

Foyer

Living Room

Outside

Outside

Closet

Closet

Bonus Room

Bonus Room

Bonus Room

Master Bathroom

Bathroom

WalkInCloset

Bonus Room