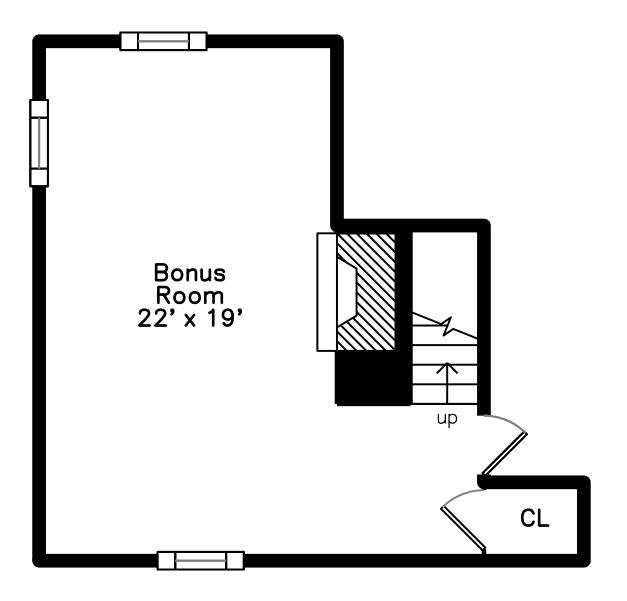

## Upper

Closet

Closet

Bonus Room

Bonus Room

Bonus Room

Master Bathroom

Bathroom

WalkInCloset

Bonus Room