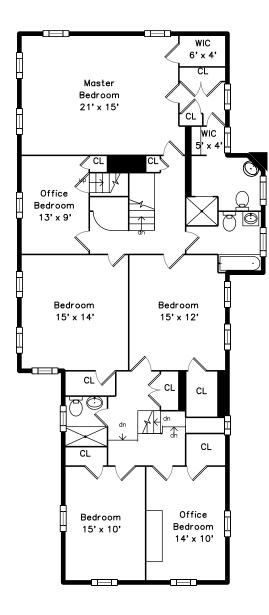

## Upper

### Upper

Hall

Master Bedroom

Hall

Master Bedroom

Master Bedroom

Bedroom

Bedroom

Bedroom

Bedroom

Bedroom

Bedroom

Bedroom

Bedroom

Office Bedroom

Office Bedroom

Office Bedroom

Bedroom

Office Bedroom

Office Bedroom

Office Bedroom

Master Bathroom

Bathroom

Master Bathroom

Bathroom

Closet

Closet

Bonus Room

Bonus Room

Bonus Room

Master Bathroom

Bathroom

WalkInCloset