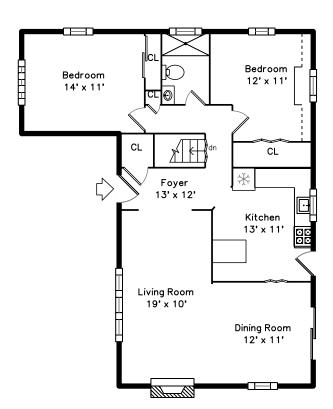

## Main

### 8 Bowditch Road Boston, MA 02130

#### PicturePlan by 🕏 vis-home

Measurements may not be 100% accurate. Floor plans are provided for convenience only. Room sizes are not used to calculate area.