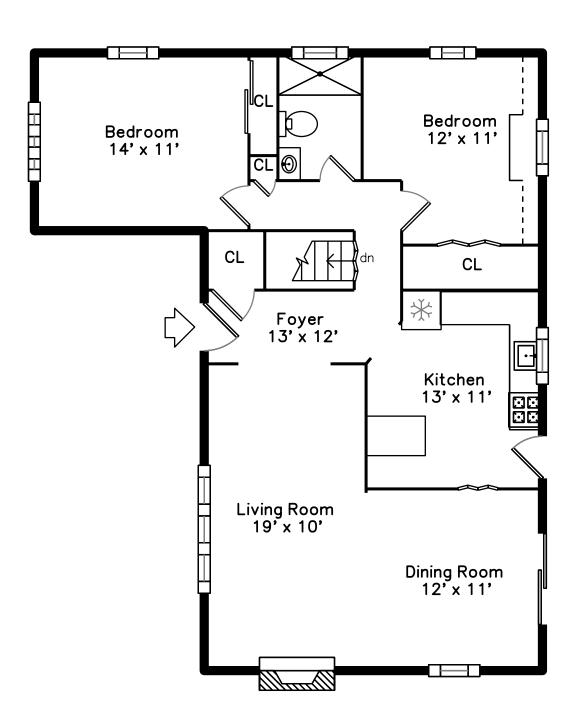

## Main

Back

Back

Back

Back

Foyer

Foyer

Living Room

Living Room

Living Room

Living Room

Living Room

Dining Room

Dining Room

Dining Room

Dining Room

Kitchen

Kitchen

Kitchen

Kitchen

Kitchen

Bedroom

Bedroom

Bedroom

Bedroom

Bedroom

Bedroom

Bedroom

Bedroom

Bathroom

Bathroom

Office

Office