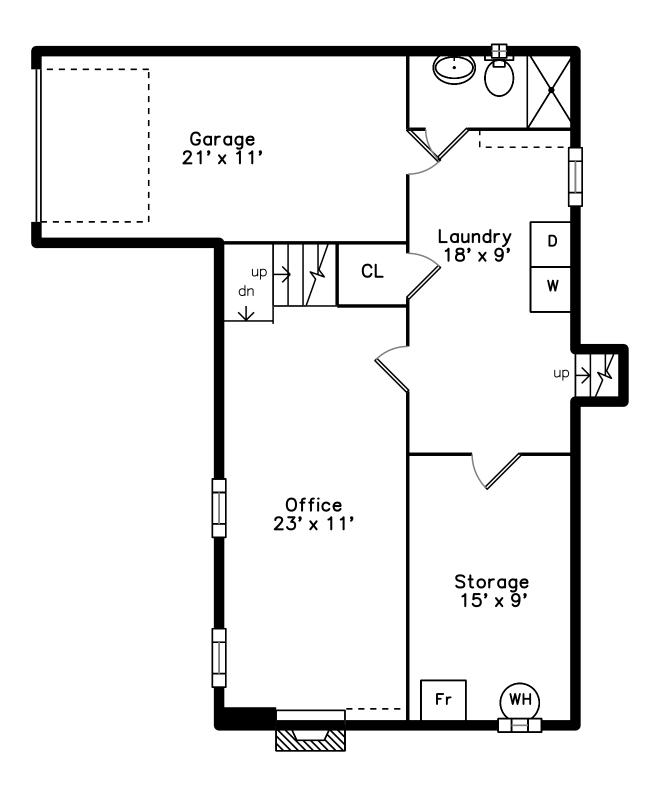

# Lower

Outside

Outside

Outside

Back

Back

Back

Back

Bedroom

Bedroom

Bedroom

Bedroom

Bathroom

Bathroom

Office

Office

Office

Office

Laundry

Laundry

Bathroom

Storage