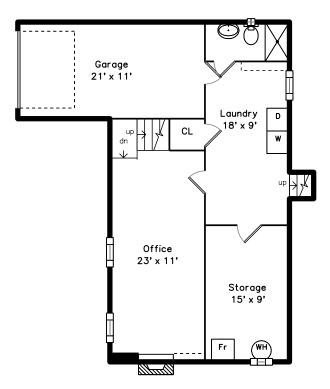

## Lower

### 8 Bowditch Road Boston, MA 02130

#### PicturePlan by 🕏 vis-home

Measurements may not be 100% accurate. Floor plans are provided for convenience only. Room sizes are not used to calculate area.