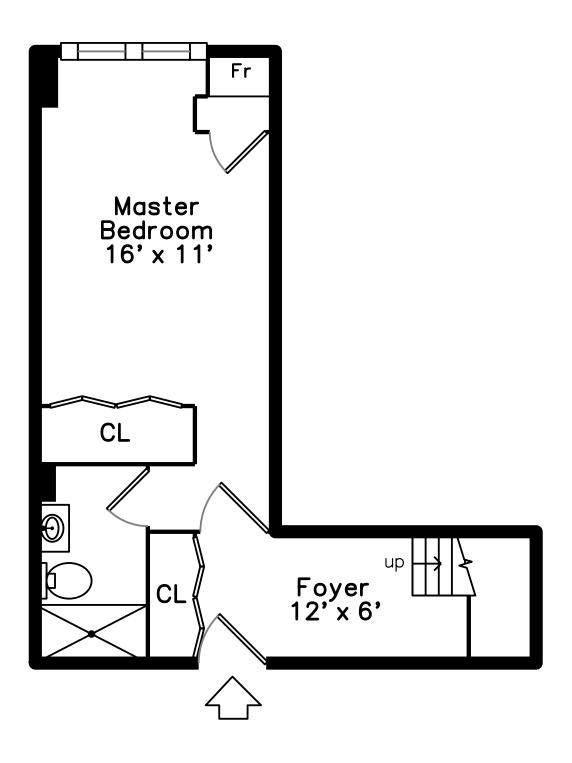

#### 42 8th Street 1504 Charlestown, MA 02129

PicturePlan by 🕏 vis-home

Measurements may not be 100% accurate. Floor plans are provided for convenience only. Room sizes are not used to calculate area.

Exercise

Exercise

Exercise

Exercise

Foyer

Foyer

Master Bedroom

Master Bedroom

Master Bedroom

Master Bathroom

Master Bathroom

Hall

Stairs

Landing

Living Room

Living Room