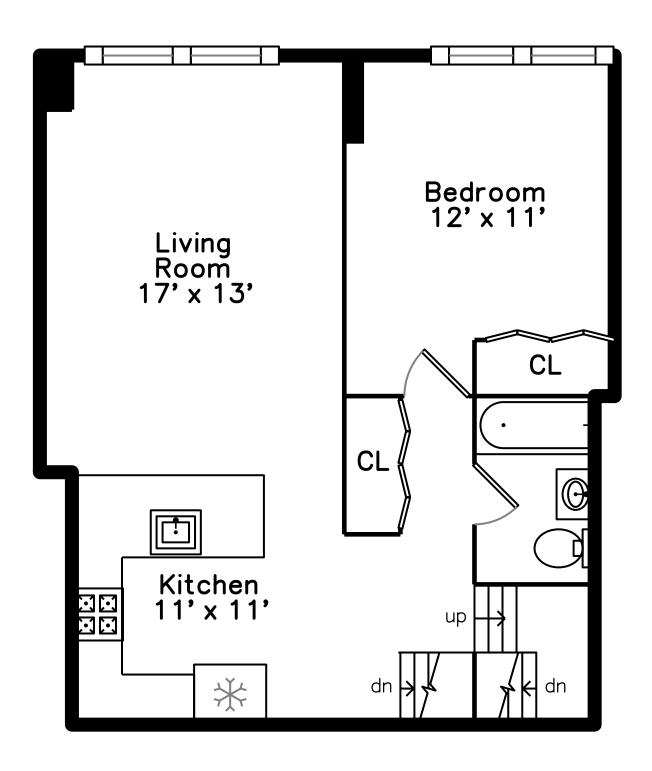

#### Main

Living Room

Living Room

Living Room

Living Room

Kitchen

Kitchen

Kitchen

Kitchen

Kitchen

Kitchen

Kitchen

Bedroom

Bedroom

Bathroom

Bathroom

Bathroom