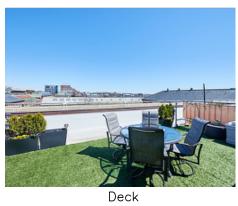

#### 42 8th Street 1504 Charlestown, MA 02129

PicturePlan by 🕏 vis-home

Measurements may not be 100% accurate. Floor plans are provided for convenience only. Room sizes are not used to calculate area.

# Top



## Upper



## Main





Building



Building



Lobby



Lounge



Lounge



Bussiness



Common



Exercise



Exercise



Exercise



Exercise



Foyer



Foyer



Master Bedroom



Master Bedroom



Master Bedroom



Master Bathroom



Master Bathroom



Hall



Stairs



Landing



Living Room



Living Room



Living Room



Living Room



Living Room



Living Room



Kitchen



Kitchen



Kitchen



Kitchen



Kitchen



Kitchen



Kitchen



Bedroom



Bedroom



Bathroom



Bathroom



Bathroom



Bathroom



Stair



Loft Room



Loft Room



Loft Room



Loft Room







Deck



Deck