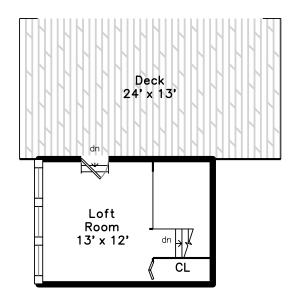

### Top

Bathroom

Stair

Loft Room

Loft Room

Loft Room

Loft Room

Deck

Deck