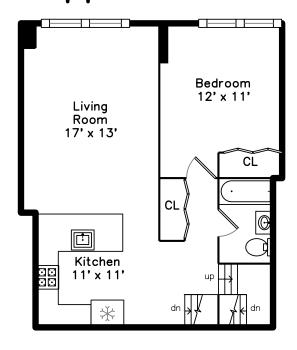

### Upper

Living Room

Living Room

Living Room

Living Room

Kitchen

Kitchen

Kitchen

Kitchen

Kitchen

Kitchen

Kitchen

Bedroom

Bedroom

Bathroom

Bathroom

Bathroom