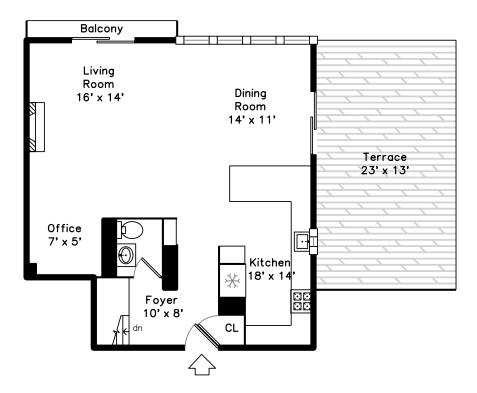

#### 33 Pond Avenue U: 1215 Brookline, MA 02445

PicturePlan by 🗂 vis-home

Measurements may not be 100% accurate. Floor plans are provided for convenience only. Room sizes are not used to calculate area.

Garage

Foyer

Living Room

Living Room

Living Room

Living Room

Living Room

Living Room

Living Room

Living Room

Dining Room

Kitchen Dining

Kitchen Dining

Dining Room

Kitchen

Kitchen

Kitchen

Kitchen

Kitchen

Kitchen

Office

Office

Office

Office

Powder Room

Terrace

Terrace

Terrace

Terrace

Terrace

Terrace

Terrace

Terrace

Balcony

Foyer

Foyer

Bedroom

Bedroom

Bedroom

Bedroom