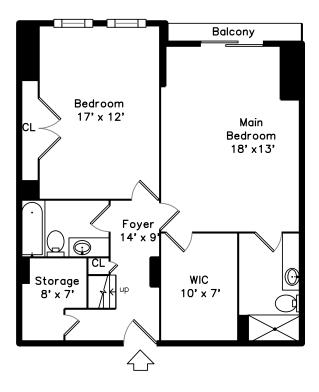

Terrace

Balcony

Foyer

Foyer

Bedroom

Bedroom

Bedroom

Bedroom

Master Bedroom

Master Bedroom

Master Bedroom

Master Bedroom

WalkInCloset

Master Bathroom

Master Bathroom