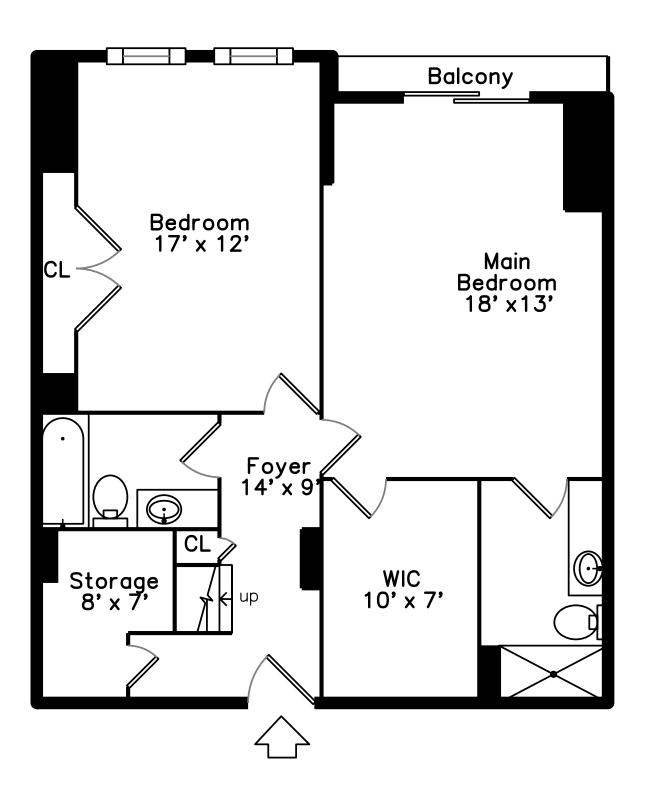

Terrace

Balcony

Foyer

Foyer

Bedroom

Bedroom

Bedroom

Bedroom

Master Bedroom

Master Bedroom

Master Bedroom

Master Bedroom

WalkInCloset

Master Bathroom

Master Bathroom