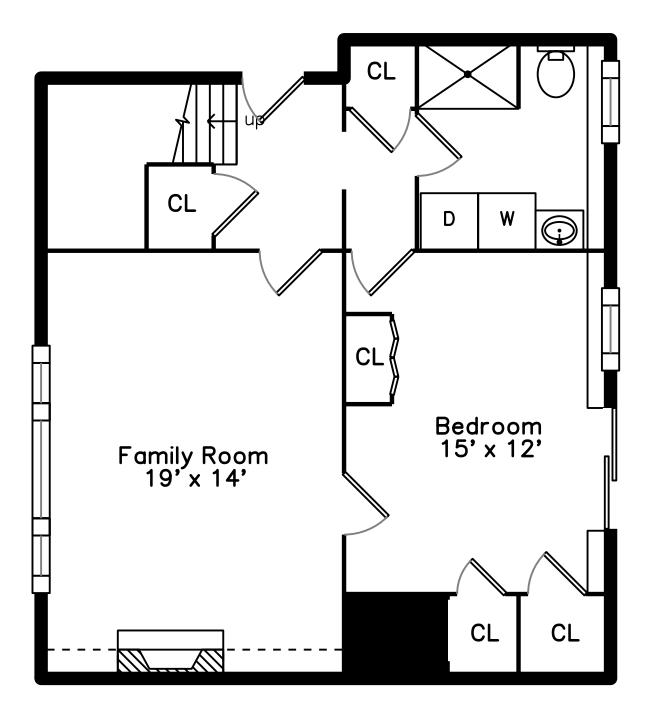

Master Bedroom

Bedroom

Bedroom

Bedroom

Bathroom

Deck

Deck

Family Room

Master Bathroom

Bathroom

Hall

Family Room

Bathroom

Deck

Deck

Hall

Family Room

Family Room

Bedroom

Family Room

Bedroom

Bedroom

Bedroom

Bedroom

Bedroom

Bathroom

Bathroom

Bedroom