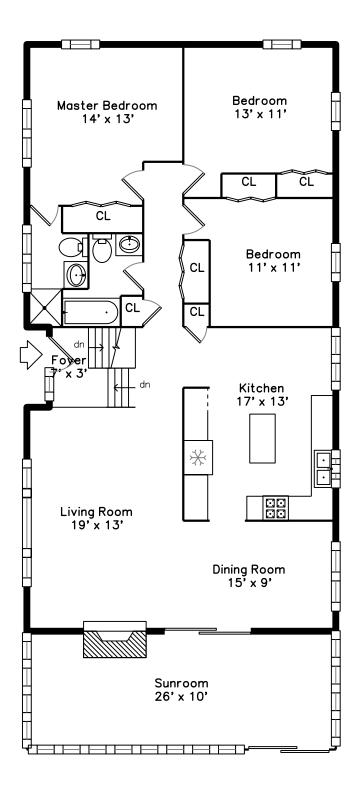

Foyer

Outside

Foyer

Outside

Foyer

Living Room

Living Room

Living Room

Living Room

Living Room

Living Room

Living Room

Living Room

Living Room

Dining Room

Dining Room

Kitchen

Dining Room

Kitchen

Kitchen

Kitchen

Kitchen

Kitchen

Kitchen

Kitchen

Kitchen

Kitchen

Kitchen

Sunroom

Sunroom

Sunroom

Master Bedroom

Bedroom

Sunroom

Sunroom

Master Bedroom

Bedroom

Bedroom

Sunroom

Sunroom