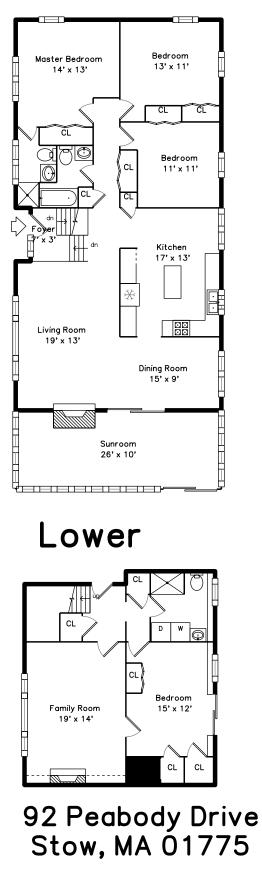

## Main

PicturePlan by 🛱 vis-home

Measurements may not be 100% accurate. Floor plans are provided for convenience only. Room sizes are not used to calculate area.

Foyer

Outside

Foyer

Outside

Foyer

Living Room

Living Room

Living Room

Living Room

Living Room

Living Room

Living Room

Living Room

Living Room

Dining Room

Dining Room

Kitchen

Dining Room

Kitchen

Kitchen

Kitchen

Kitchen

Kitchen

Kitchen

Kitchen

Kitchen

Kitchen

Kitchen

Sunroom

Sunroom

Sunroom

Master Bedroom

Bedroom

Sunroom

Sunroom

Master Bedroom

Bedroom

Bedroom

Sunroom

Sunroom

Master Bedroom

Bedroom

Bedroom

Bedroom

Bathroom

Deck

Deck

Family Room

Master Bathroom

Bathroom

Hall

Family Room

Bathroom

Deck

Deck

Hall

Family Room

Family Room

Bedroom

Family Room

Bedroom

Bedroom

Bedroom

Bedroom

Bedroom

Bathroom

Bathroom

Bedroom