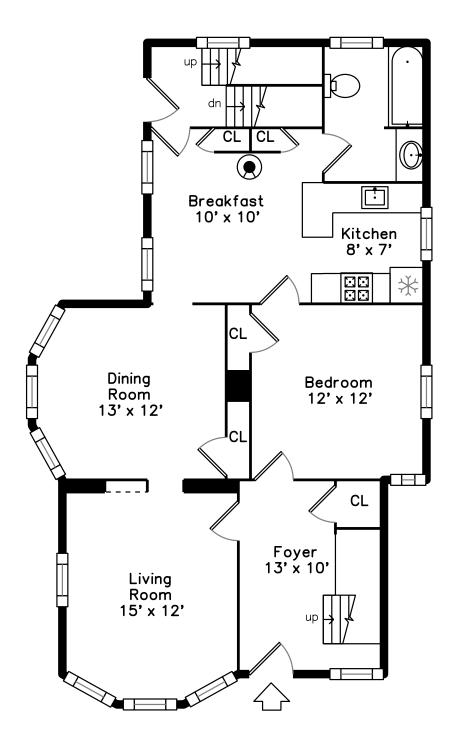

## Upper

Main

Lower

Outside

Backyard

Living Room

Kitchen

Breakfast

Breakfast

Kitchen

Bedroom

Balcony

Dining Room

Kitchen

Bedroom

Bedroom

Living Room

Dining Room

Kitchen

Bedroom

Bathroom

Living Room

Kitchen

Kitchen