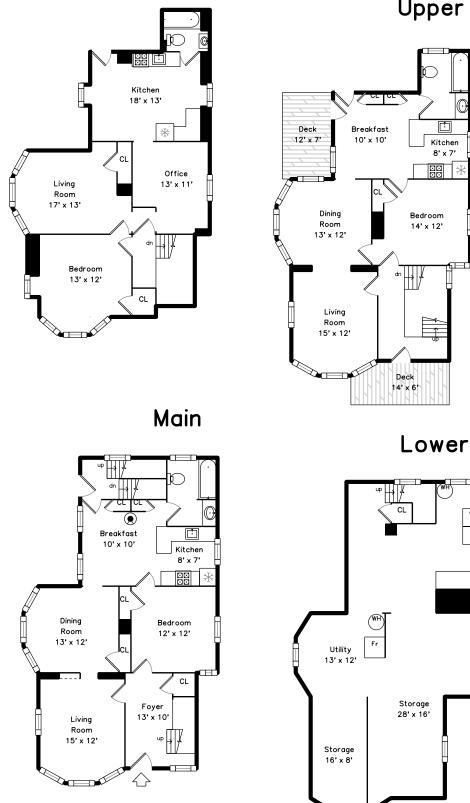

## 22 Orchard Street Cambridge, MA 02140 PicturePlan by 🛱 vis-home

Measurements may not be 100% accurate. Floor plans are provided for convenience only. Room sizes are not used to calculate area.

## Тор

## Upper

Main

Lower

Outside

Backyard

Living Room

Kitchen

Breakfast