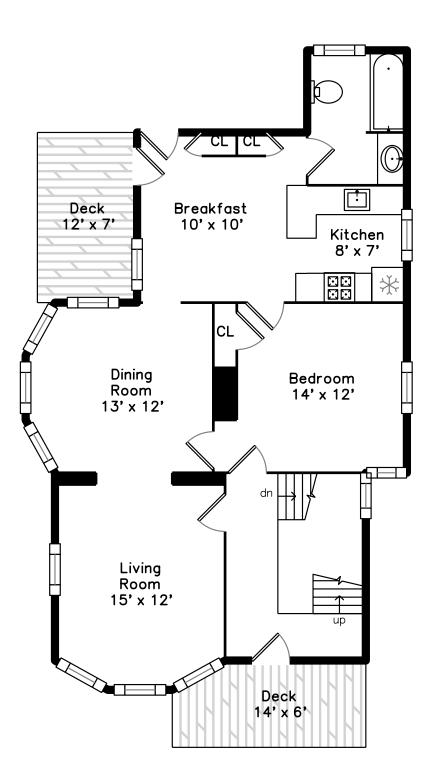

## Upper

Main

Lower

Outside

Backyard

Living Room

Kitchen

Breakfast

Bathroom

Deck

Living Room

Kitchen

The state of the s

Deck

-

Kitchen