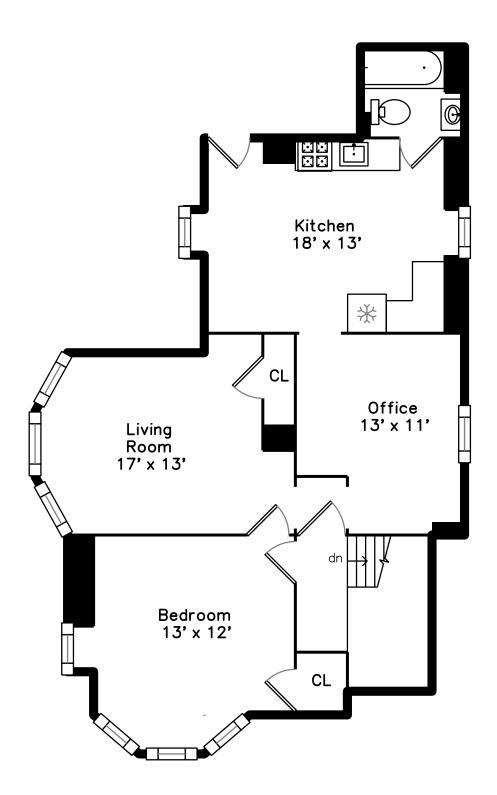

## Upper

Main

Lower

Outside

Backyard

Living Room

Kitchen

Breakfast

Office

Bedroom

Office

Bathroom

Deck

Living Room

Kitchen

Bedroom