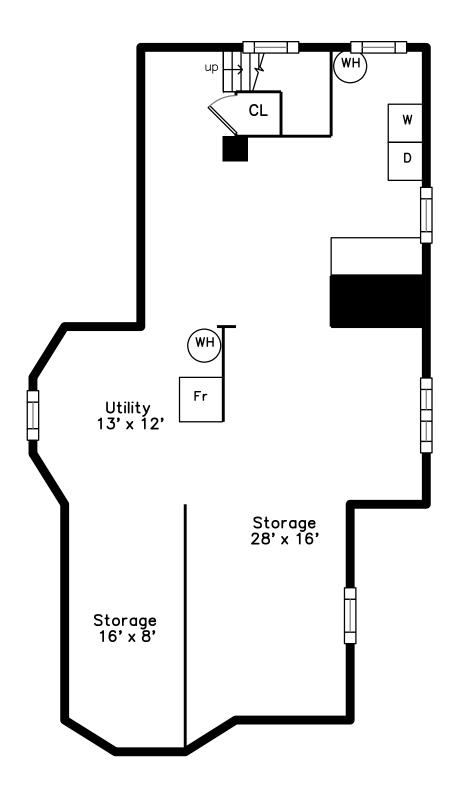

## 22 Orchard Street Cambridge, MA 02140 PicturePlan by 🛱 vis-home

Measurements may not be 100% accurate. Floor plans are provided for convenience only. Room sizes are not used to calculate area.