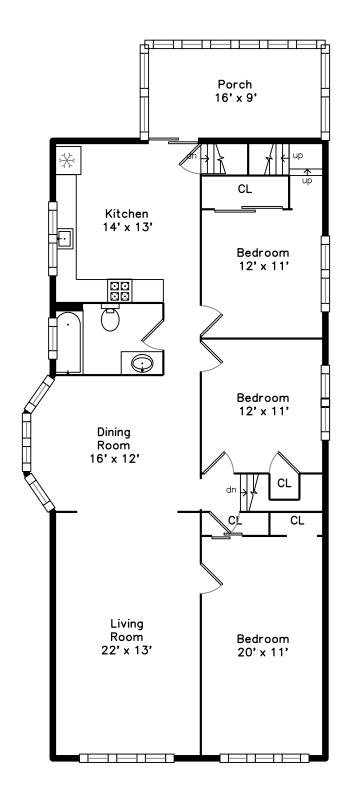

## PicturePlan by 🛱 vis-home

Measurements may not be 100% accurate. Floor plans are provided for convenience only. Room sizes are not used to calculate area.

Upper

Main

Outside

Outside

Outside

Foyer

Living Room

Outside

Outside

Outside

Living Room

Living Room

Outside

Outside

Foyer

Living Room

Dining Room

Dining Room

Kitchen

6

Dining Room

Kitchen

Kitchen

Bedroom

Porch

Living Room

Living Room

Bedroom

Porch

Living Room

Porch

Living Room

Dining Room

Kitchen

Dining Room

Kitchen

Kitchen

Kitchen

Bedroom

Bedroom

Bedroom

Bedroom

Dining Room

Kitchen

Kitchen

Bedroom

Bathroom

Deck

Deck

Bedroom

Bedroom

Bedroom

Bathroom

Bonus Room