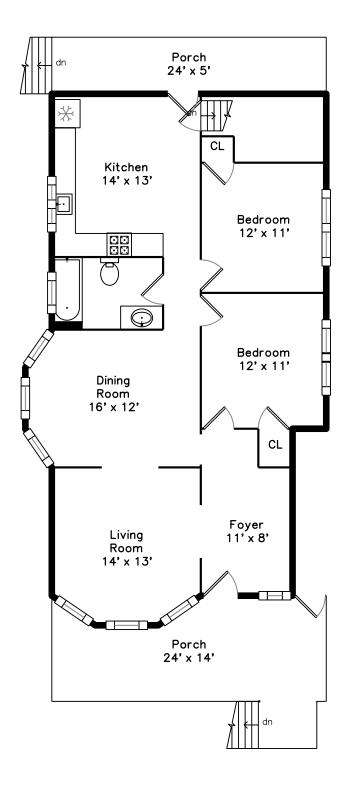

## PicturePlan by 🛱 vis-home

Measurements may not be 100% accurate. Floor plans are provided for convenience only. Room sizes are not used to calculate area.

Upper

Main

Outside

Outside

Outside

Foyer

Living Room

Outside

Outside

Outside

Living Room

Living Room

Outside

Outside

Foyer

Living Room

Dining Room

Dining Room

Kitchen

6

Dining Room

Kitchen

Kitchen

Bedroom

Porch

Living Room

Living Room

Bedroom

Porch

Living Room

Porch

Living Room

Dining Room

Kitchen

Dining Room

Kitchen

Kitchen

Kitchen

Bedroom

Bedroom

Bedroom

Bedroom

Dining Room

Kitchen

Kitchen

Bedroom

Bathroom

Deck

Deck

Bedroom

Bedroom

Bedroom

Bathroom

Bonus Room