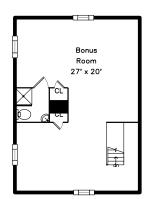

Living Room

Living Room

Kitchen

Bedroom

Bedroom

Bonus Room

Bathroom

Bonus Room

Bonus Room

Bonus Room

Bonus Room

Bonus Room

Bonus Room

Utility

Bathroom

Bonus Room