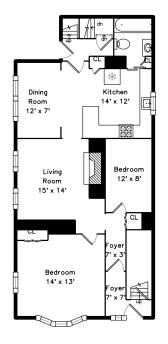

## Main

Outside

Living Room

Outside

Living Room

Living Room

Dining Room

Kitchen

Bedroom

Bedroom

Dining Room

Kitchen

Bedroom

Bedroom

Bathroom

Living Room