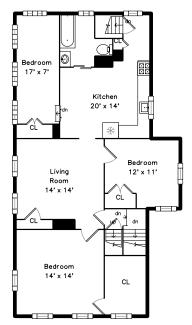

Bedroom

Bedroom

Dining Room

Kitchen

Bedroom

Bedroom

Bathroom

Living Room

Kitchen

Kitchen

Bedroom

Bedroom

Living Room

Kitchen

Bedroom

Bedroom