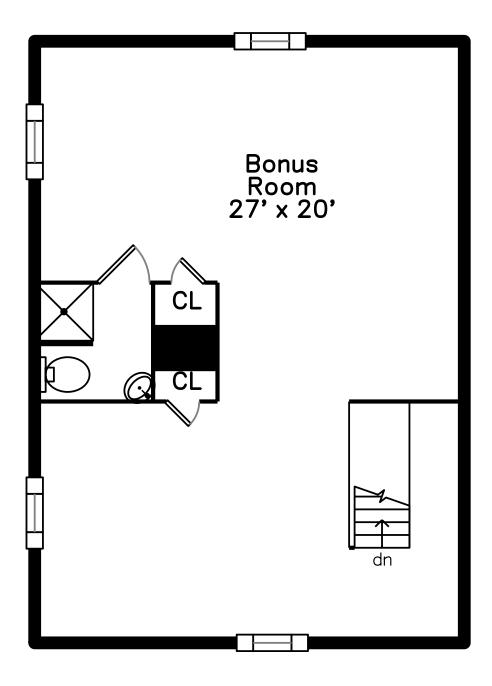

Living Room

Living Room

Kitchen

Bedroom

Bedroom

Bonus Room

Bathroom

Bonus Room

Bonus Room

Bonus Room

Bonus Room

Bonus Room

Bonus Room

Utility

Bathroom

Bonus Room