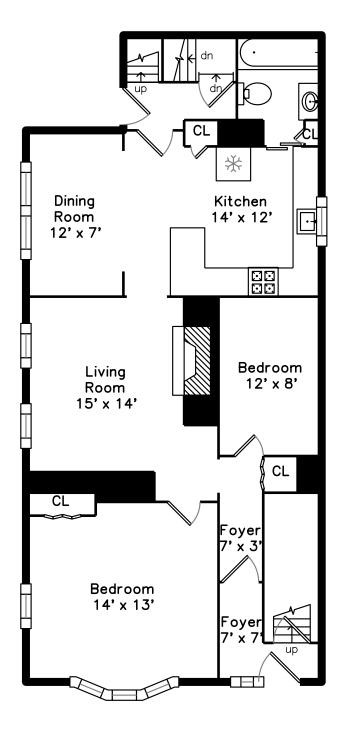

## Main

Outside

Living Room

Outside

Living Room

Living Room

Dining Room

Kitchen

Bedroom

Bedroom

Dining Room

Kitchen

Bedroom

Bedroom

Bathroom

Living Room

Kitchen

Kitchen

Bedroom

Bedroom

Living Room

Kitchen

Bedroom

Bedroom