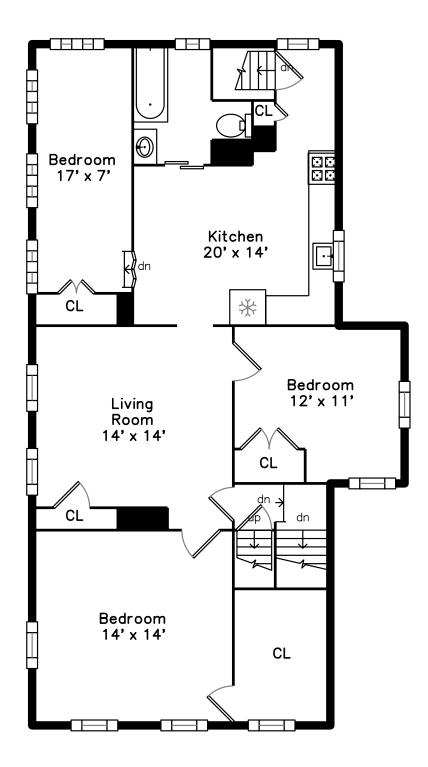

## Main

Outside

Living Room

Outside

Living Room

Living Room

Dining Room

Kitchen

Bedroom

Bedroom

Dining Room

Kitchen

Bedroom

Bedroom

Bathroom

Living Room

Kitchen

Kitchen

Bedroom

Bedroom

Living Room

Kitchen

Bedroom

Bedroom

Living Room

Living Room

Kitchen

Bedroom

Bedroom

Bonus Room

Bathroom

Bonus Room