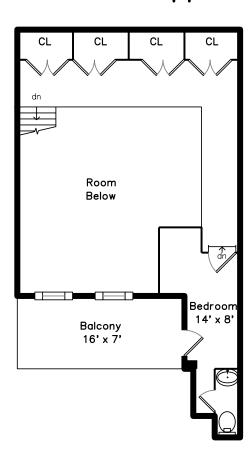

### 65 Fulton Street 4 Boston, MA 02109

#### PicturePlan by 🐧 vis-home

Measurements may not be 100% accurate. Floor plans are provided for convenience only. Room sizes are not used to calculate area.

Balcony

Balcony

Balcony

Balcony

Balcony