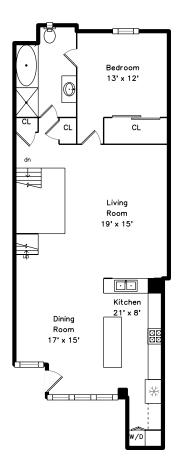

## Main

Building

Building

Building

Living Room

Living Room

Living Room

Living Room

Living Room

Dining Room

Dining Room

Dining Room

Dining Room

Dining Room

Kitchen

Kitchen

Kitchen

Kitchen

Bedroom

Bedroom

Bedroom

Bedroom

Bathroom

Bathroom

Laundry

Hall

Stairs

Stairs

Hall

Hall

Hall

Hall

Hall

Hall

Bedroom

Bedroom

Bedroom

Bedroom

Powder Room

Powder Room