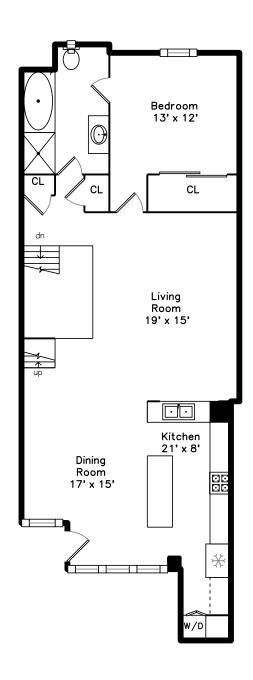

## Main

Building

Building

Building

Living Room

Living Room

Living Room

Living Room

Living Room

Dining Room

Dining Room

Dining Room

Dining Room

Dining Room

Kitchen

Kitchen

Kitchen

Kitchen

Bedroom

Bedroom

Bedroom

Bedroom

Bathroom

Bathroom

Laundry

Hall

Stairs

Stairs

Hall

Hall

Hall

Hall

Hall

Hall

Bedroom

Bedroom

Bedroom

Bedroom

Powder Room

Powder Room