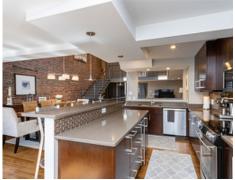

Living Room

Dining Room

Dining Room

Dining Room

Dining Room

Dining Room

Kitchen

Kitchen

Kitchen

Kitchen

Bedroom

Bedroom

Bedroom

Bedroom

Bathroom

Bathroom