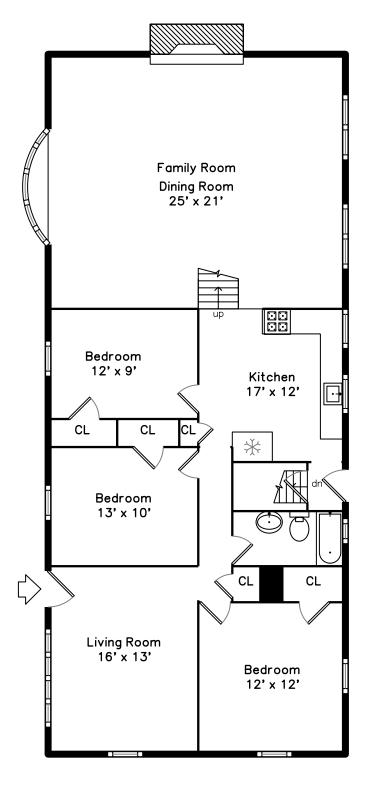

## PicturePlan by 🛱 vis-home

Measurements may not be 100% accurate. Floor plans are provided for convenience only. Room sizes are not used to calculate area.

Outside

Family Room

Outside

Family Room

Family Room

Family Room

Living Dining Room

Living Dining Room

Living Dining Room

Living Dining Room

Living Dining Room

Living Dining Room

Living Dining Room

Living Dining Room

Living Dining Room

Living Dining Room

Kitchen

Kitchen

Bedroom

Bedroom

Living Dining Room

Kitchen

Bedroom

Bedroom

Bedroom

Kitchen

Kitchen

Bedroom

Bedroom

Bedroom

Bedroom

Bedroom

Bathroom