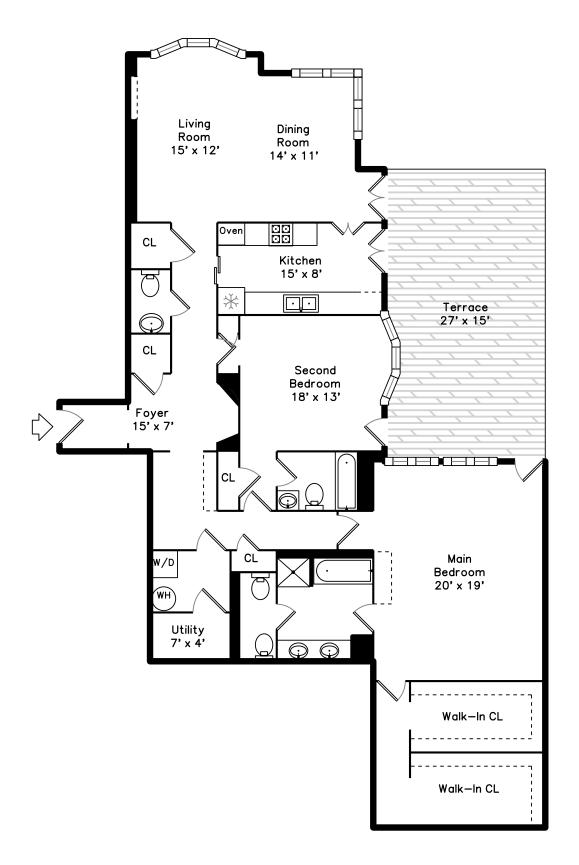

## PicturePlan by sis-home

Measurements may not be 100% accurate. Floor plans are provided for convenience only. Room sizes are not used to calculate area.

Building

Building

Lobby

Lobby

View

Park

Park

Park

Park

Library

Library

Library

Foyer

Foyer

Living Room

Living Room

Living Room

Living Room

Dining Room

Dining Room

Dining Room

Kitchen

Kitchen

Kitchen

Kitchen

Second Bedroom

Second Bedroom

Second Bedroom

Second Bedroom

Main Bedroom

Main Bedroom

Main Bedroom

Main Bedroom

Main Bathroom

Main Bathroom

Main Bathroom

Main Bathroom

Bathroom

Powder Room

Walk-In Closet

Walk-In Closet

Terrace

Terrace

Terrace