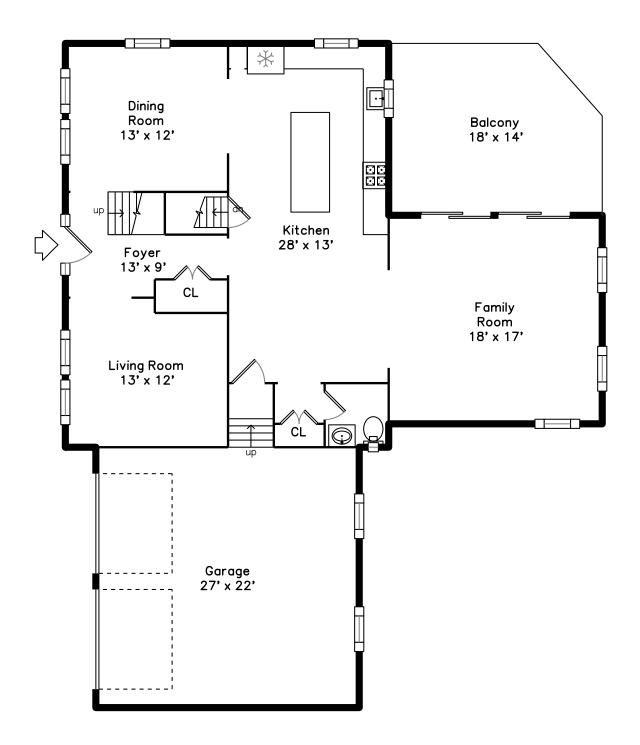

## 9 Grand View Place Lynn, MA 01902

## PicturePlan by 🟚 vis-home

Measurements may not be 100% accurate. Floor plans are provided for convenience only. Room sizes are not used to calculate area.

Main