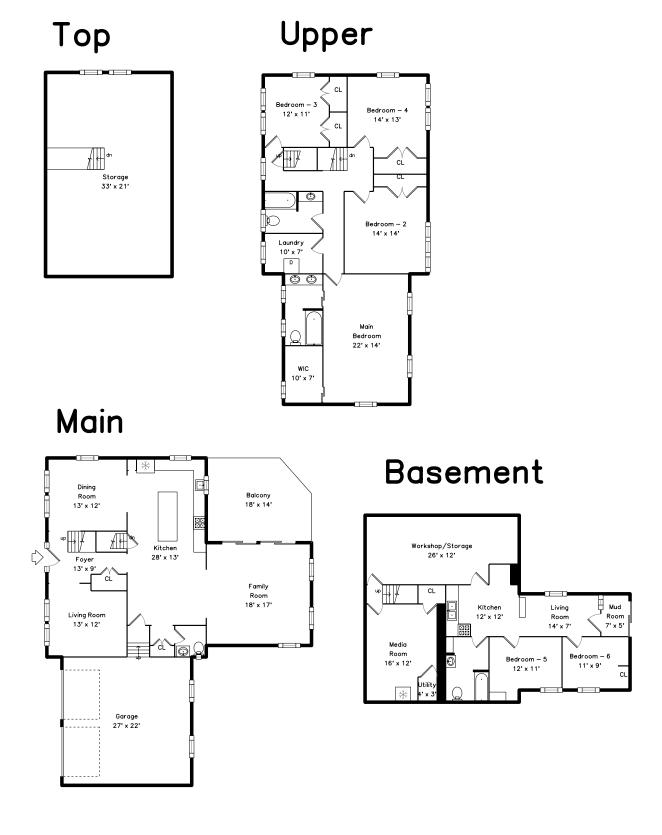

## 9 Grand View Place Lynn, MA 01902

## PicturePlan by 🟚 vis-home

Measurements may not be 100% accurate. Floor plans are provided for convenience only. Room sizes are not used to calculate area.

Main