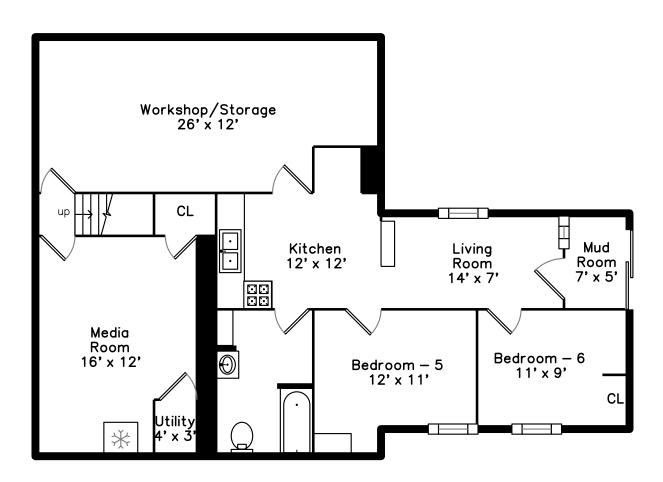

## Basement

Outside

Back

Outside

Foyer

0

Back

Dining Room

Kitchen

Kitchen

Family Room

Dining Room

Kitchen

Kitchen

Kitchen

Family Room

Balcony

Master Bedroom

Bedroom

Bedroom

Office

Balcony

Master Bedroom

Bedroom

Bedroom

Bathroom

Master Bedroom

Bedroom

Bedroom

Master Bathroom

Master Bathroom

Bonus Room

Bathroom

Living Room

Laundry

Living Room

Bonus Room

Kitchen

Bonus Room

Bathroom

Kitchen

Bedroom

Bathroom

Bedroom