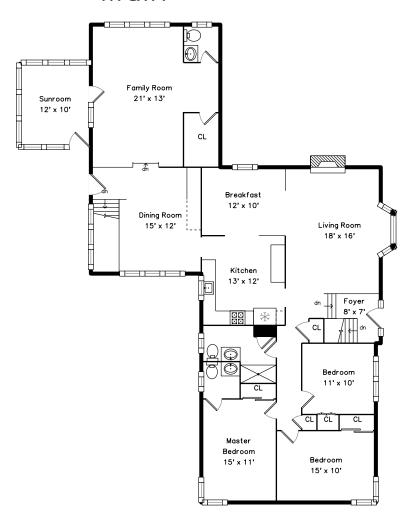

### Main

Living Room

Living Room

Living Room

Living Room

Dining Room

Dining Room

Dining Room

Kitchen

Kitchen

Kitchen

Kitchen

Breakfast

Breakfast

Breakfast

Family Room

Family Room

Family Room

Master Bedroom

Master Bedroom

Bedroom

Bedroom

Sunroom

Sunroom

Bathroom