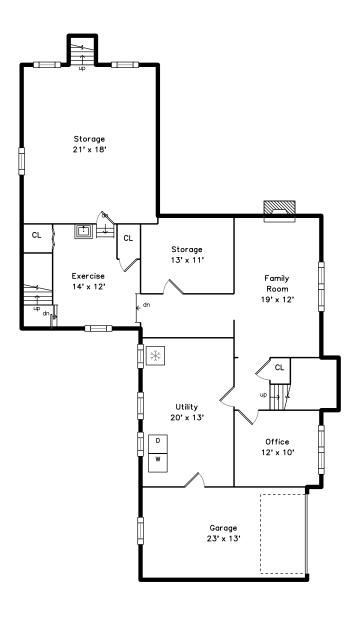

# Main



## 45 Dawson Drive Sudbury, MA 01776

### PicturePlan by 🗂 vis-home

Measurements may not be 100% accurate. Floor plans are provided for convenience only. Room sizes are not used to calculate area.

## Lower



### Main



#### Lower







Aerial View



Aerial View



Aerial View



Aerial View



Aerial View



Aerial View



Aerial View



Aerial View



Aerial View



Aerial View



Aerial View



Aerial View



Aerial View



Aerial View



Aerial View



Aerial View



Aerial View



Aerial View



Aerial View



Aerial View



Aerial View



Aerial View



Aerial View



Living Room



Living Room



Living Room



Living Room



Dining Room



Dining Room



Dining Room



Kitchen



Kitchen



Kitchen



Kitchen



Breakfast



Breakfast



Breakfast



Family Room



Family Room



Family Room



Master Bedroom



Master Bedroom



Bedroom



Bedroom



Sunroom



Sunroom



Bathroom



Family Room



Family Room



Office



Exercise