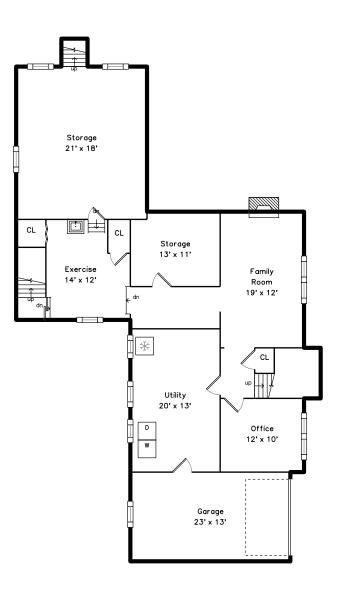

# Main



## 45 Dawson Drive Sudbury, MA 01776

### PicturePlan by 🗂 vis-home

Measurements may not be 100% accurate. Floor plans are provided for convenience only. Room sizes are not used to calculate area.

## Lower



### Main



#### Lower







Aerial View



Aerial View



Aerial View



Aerial View



Aerial View



Aerial View



Aerial View



Aerial View



Aerial View



Aerial View



Aerial View



Aerial View



Aerial View



Aerial View



Aerial View



Aerial View



Aerial View



Aerial View



Aerial View



Aerial View



Aerial View



Aerial View



Aerial View



Living Room



Living Room



Living Room



Living Room



Dining Room



Dining Room



Dining Room



Kitchen



Kitchen



Kitchen



Kitchen



Breakfast



Breakfast



Breakfast



Family Room



Family Room



Family Room



Master Bedroom



Master Bedroom



Bedroom



Bedroom



Sunroom



Sunroom



Bathroom



Family Room



Family Room



Office



Exercise