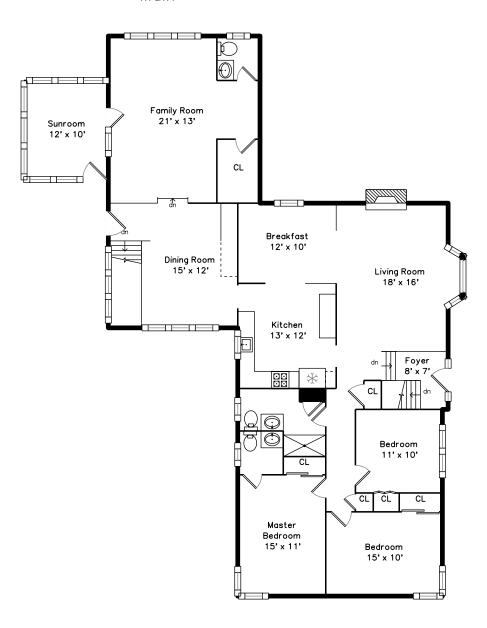

### Main

Living Room

Living Room

Living Room

Living Room

Dining Room

Dining Room

Dining Room

Kitchen

Kitchen

Kitchen

Kitchen

Breakfast

Breakfast

Breakfast

Family Room

Family Room

Family Room

Master Bedroom

Master Bedroom

Bedroom

Bedroom

Sunroom

Sunroom

Bathroom