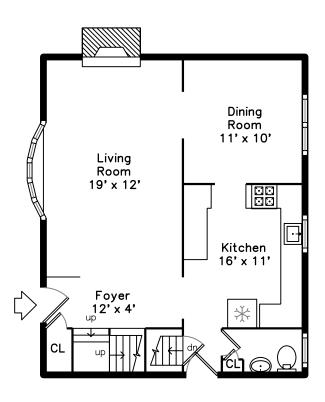

### Main

Living Room

Living Room

Living Room

Living Room

Living Room

Living Room

Living Room

Living Room

Dining Room

Dining Room

Dining Room

Dining Room

Dining Room

Dining Room

Dining Room

Dining Room

Kitchen

Kitchen

Kitchen

Kitchen

Kitchen

Kitchen

Kitchen

Kitchen

Kitchen

Kitchen

Bathroom

Bathroom

Bathroom

Foyer

Foyer

Foyer