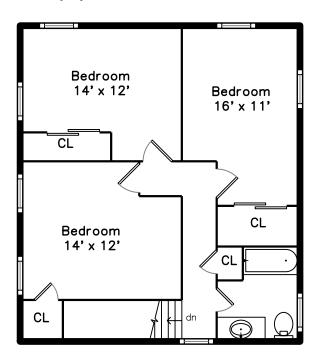

## Upper

Foyer

Foyer

Bedroom

Bedroom

Bedroom

Bedroom

Bedroom

Bedroom

Bedroom

Bedroom

Bedroom

Bathroom

Bathroom

Bathroom

Hall

Hall