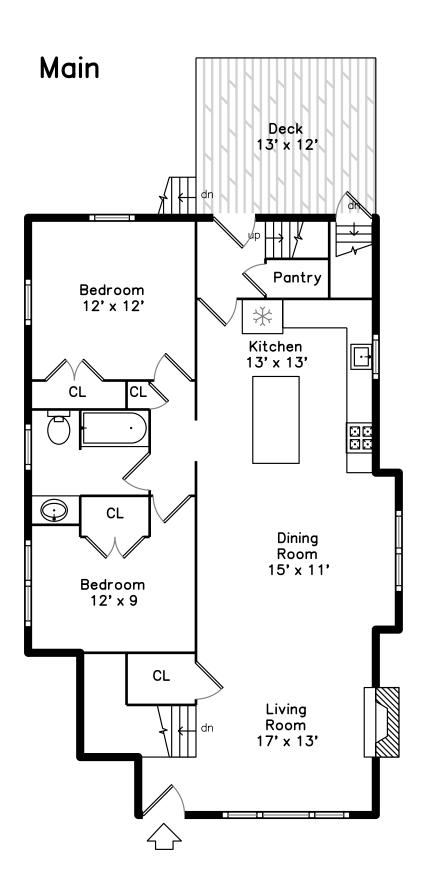

## PicturePlan by vis-home

Measurements may not be 100% accurate. Floor plans are provided for convenience only. Room sizes are not used to calculate area.

## Lower

Outside

Outside

Outside

Outside

Outside

Living Room

Living Room

Living Room

Living Room

Living Room

Dining Room

Dining Room

Dining Room

Kitchen

Kitchen

Kitchen

Kitchen

Kitchen

Kitchen

Kitchen

Kitchen

Kitchen

Hall

Bedroom

Bedroom

Bedroom

Bedroom

Bedroom

Bedroom

Bedroom

Bedroom

Bedroom

Bedroom

Bathroom

Bathroom

Bathroom

Deck

Deck

Deck

Deck

Main Bedroom

Main Bedroom

Main Bedroom

Main Bathroom

Main Bathroom

Main Bathroom

Main Bathroom

Laundry

Laundry

Laundry

Storage

Storage

Patio

Patio

Patio