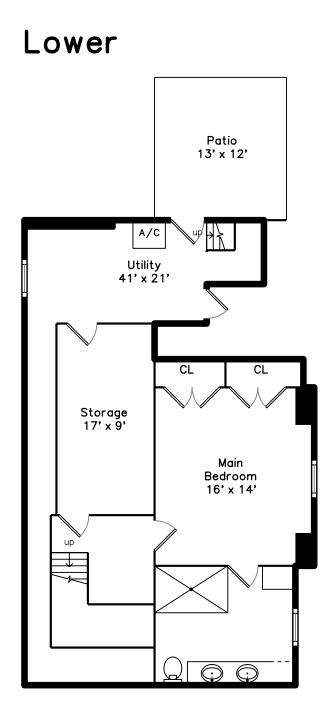

## PicturePlan by vis-home

Measurements may not be 100% accurate. Floor plans are provided for convenience only. Room sizes are not used to calculate area.

## Lower

Outside

Outside

Outside

Outside

Outside

Living Room

Living Room

Living Room

Living Room

Living Room

Dining Room

Dining Room

Dining Room

Kitchen

Kitchen

Kitchen

Kitchen

Kitchen

Kitchen

Kitchen

Kitchen

Kitchen

Hall

Bedroom

Bedroom

Bedroom

Bedroom

Bedroom

Bedroom

Bedroom

Bedroom

Bedroom

Bedroom

Bathroom

Bathroom

Bathroom

Deck

Deck

Deck

Deck

Main Bedroom

Main Bedroom

Main Bedroom

Main Bathroom

Main Bathroom

Main Bathroom

Main Bathroom

Laundry

Laundry

Laundry

Storage

Storage

Patio

Patio

Patio