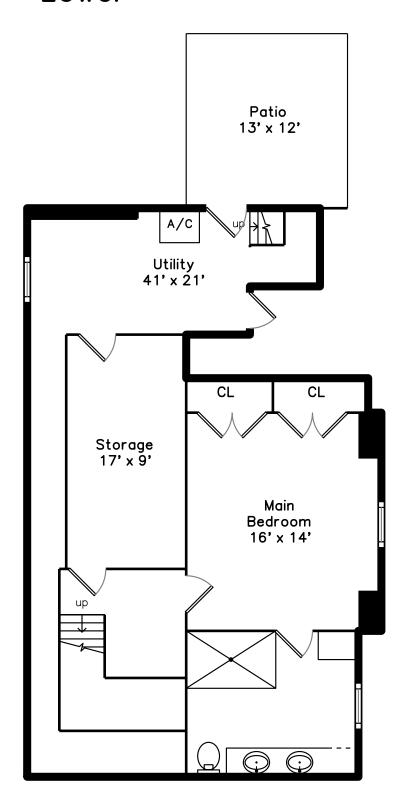

## PicturePlan by vis-home

Measurements may not be 100% accurate. Floor plans are provided for convenience only. Room sizes are not used to calculate area.

## Lower

Outside

Outside

Outside

Outside

Outside

Living Room

Living Room

Living Room

Living Room

Living Room

Dining Room

Dining Room

Dining Room

Kitchen

Kitchen

Kitchen

Kitchen

Kitchen

Kitchen

Kitchen

Kitchen

Kitchen

Hall

Bedroom

Bedroom

Bedroom

Bedroom

Bedroom

Bedroom

Bedroom

Bedroom

Bedroom

Bedroom

Bathroom

Bathroom

Bathroom

Deck

Deck

Deck

Deck

Main Bedroom

Main Bedroom

Main Bedroom

Main Bathroom

Main Bathroom

Main Bathroom

Main Bathroom

Laundry

Laundry

Laundry

Storage

Storage

Patio

Patio

Patio