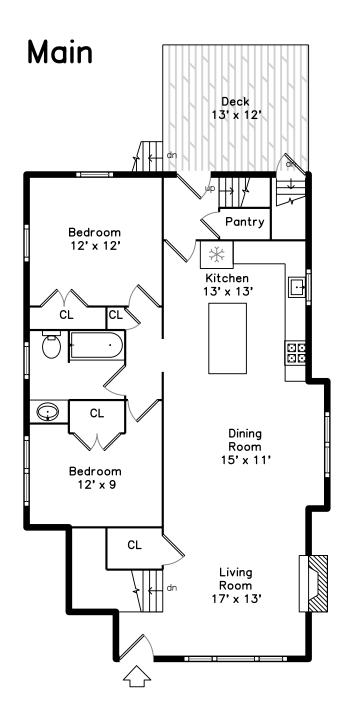

## PicturePlan by vis-home

Measurements may not be 100% accurate. Floor plans are provided for convenience only. Room sizes are not used to calculate area.

## Lower

Outside

Outside

Outside

Outside

Outside

Living Room

Living Room

Living Room

Living Room

Living Room

Dining Room

Dining Room

Dining Room

Kitchen

Kitchen

Kitchen

Kitchen

Kitchen

Kitchen

Kitchen

Kitchen

Kitchen

Hall

Bedroom

Bedroom

Bedroom

Bedroom

Bedroom

Bedroom

Bedroom

Bedroom

Bedroom

Bedroom

Bathroom

Bathroom

Bathroom

Deck

Deck

Deck

Deck

Main Bedroom

Main Bedroom

Main Bedroom

Main Bathroom

Main Bathroom

Main Bathroom

Main Bathroom

Laundry

Laundry

Laundry

Storage

Storage

Patio

Patio

Patio