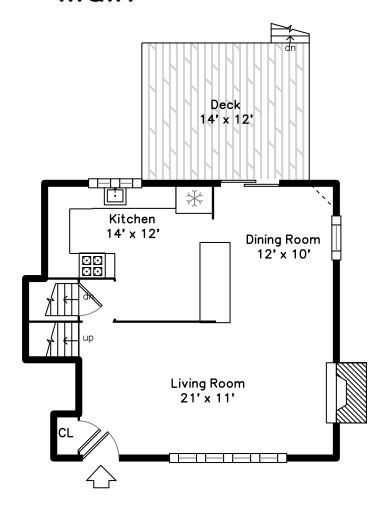

#### Main

# Main

Outside

Outside

Outside

Outside

Living Room

Living Room

Living Room

Living Room

Living Room

Dining Room

Dining Room

Dining Room

Dining Room

Dining Room

Kitchen

Kitchen

Kitchen

Kitchen

Kitchen

Kitchen

Kitchen

Kitchen

Deck

Deck