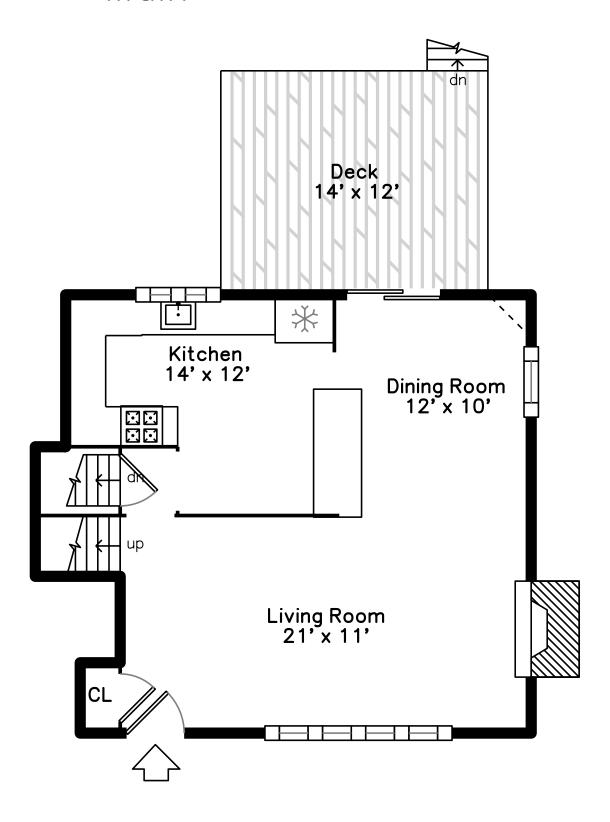

# Main

Outside

Outside

Outside

Outside

Living Room

Living Room

Living Room

Living Room

Living Room

Dining Room

Dining Room

Dining Room

Dining Room

Dining Room

Kitchen

Kitchen

Kitchen

Kitchen

Kitchen

Kitchen

Kitchen

Kitchen

Deck

Deck