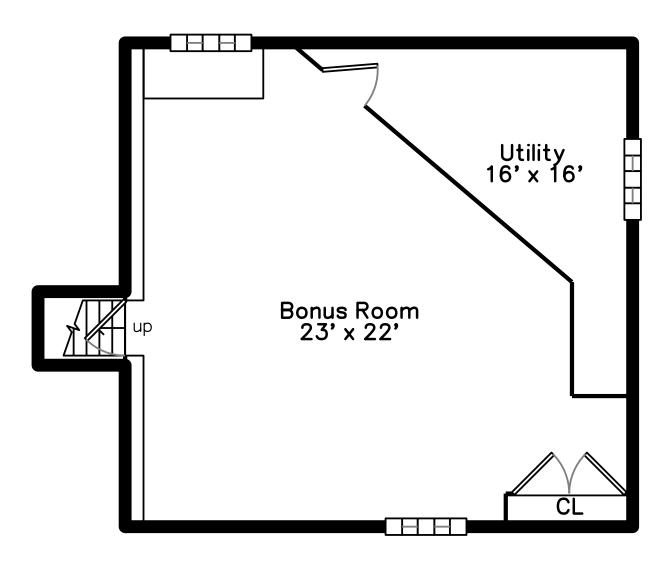

### Upper



#### Lower



#### 30 Chickering Road Dedham, MA 02026

#### PicturePlan by & vis-home

Measurements may not be 100% accurate. Floor plans are provided for convenience only. Room sizes are not used to calculate area.

#### Main



#### **Basement**



# Upper



# Main



# Lower



# **Basement**







Outside



Outside



Outside



Outside



Outside



Outside



Outside



Outside



Outside



Outside



Outside



Living Room



Living Room



Living Room



Living Room



Living Room



Dining Room



Dining Room



Dining Room



Dining Room



Dining Room



Kitchen



Kitchen



Kitchen



Kitchen



Kitchen



Kitchen



Kitchen



Kitchen



Deck



Deck



Deck



Bedroom



Bedroom



Bedroom



Bedroom



Bedroom



Bedroom



Bedroom



Bedroom



Bedroom



Bathroom



Bathroom



Office



Office



Laundry



Laundry



Powder



Bonus Room



Bonus Room



Bonus Room



Bonus Room