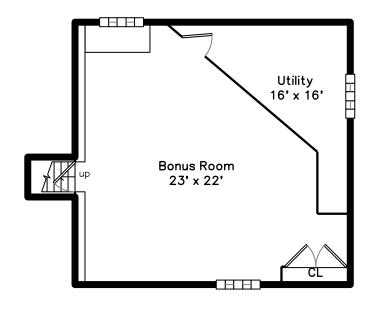

### Upper



#### Lower



#### 30 Chickering Road Dedham, MA 02026

#### PicturePlan by & vis-home

Measurements may not be 100% accurate. Floor plans are provided for convenience only. Room sizes are not used to calculate area.

#### Main



#### **Basement**



# Upper



# Main



# Lower



# **Basement**







Outside



Outside



Outside



Outside



Outside



Outside



Outside



Outside



Outside



Outside



Outside



Living Room



Living Room



Living Room



Living Room



Living Room



Dining Room



Dining Room



Dining Room



Dining Room



Dining Room



Kitchen



Kitchen



Kitchen



Kitchen



Kitchen



Kitchen



Kitchen



Kitchen



Deck



Deck



Deck



Bedroom



Bedroom



Bedroom



Bedroom



Bedroom



Bedroom



Bedroom



Bedroom



Bedroom



Bathroom



Bathroom



Office



Office



Laundry



Laundry



Powder



Bonus Room



Bonus Room



Bonus Room



Bonus Room