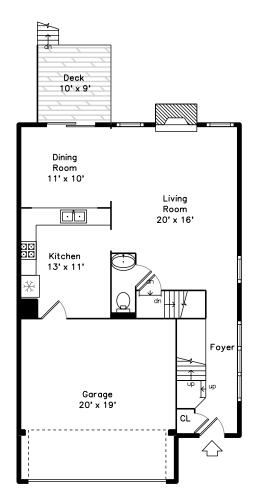

### Main

Outside

Outside

Sign

Foyer

Foyer

Foyer

Living Room

Living Room

Living Room

Living Room

Living Room

Living Room

Dining Room

Dining Room

Dining Room

Dining Room

Kitchen

Kitchen

Kitchen

Kitchen

Kitchen

Kitchen

Deck

Deck