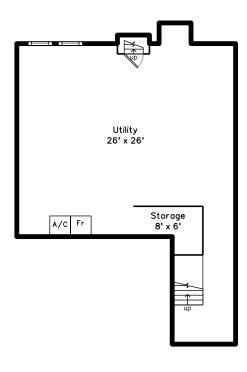

# Upper



### **Basement**



### Main



### 17 Kendall Ct Bedford, MA 01730

#### PicturePlan by 🐧 vis-home

Measurements may not be 100% accurate. Floor plans are provided for convenience only. Room sizes are not used to calculate area.

# Upper



# Main



# **Basement**





Outside



Outside



Outside



Outside



Outside



Outside



Outside



Outside



Outside



Sign



Foyer



Foyer



Foyer



Living Room



Living Room



Living Room



Living Room



Living Room



Living Room



Dining Room



Dining Room



Dining Room



Dining Room



Kitchen



Kitchen



Kitchen



Kitchen



Kitchen



Kitchen



Deck



Deck



Deck



Hall



Hall



Main Bedroom



Main Bedroom



Main Bedroom



Bedroom



Bedroom



Bedroom



Office



Office



Office



Main Bathroom



Main Bathroom



Main Bathro