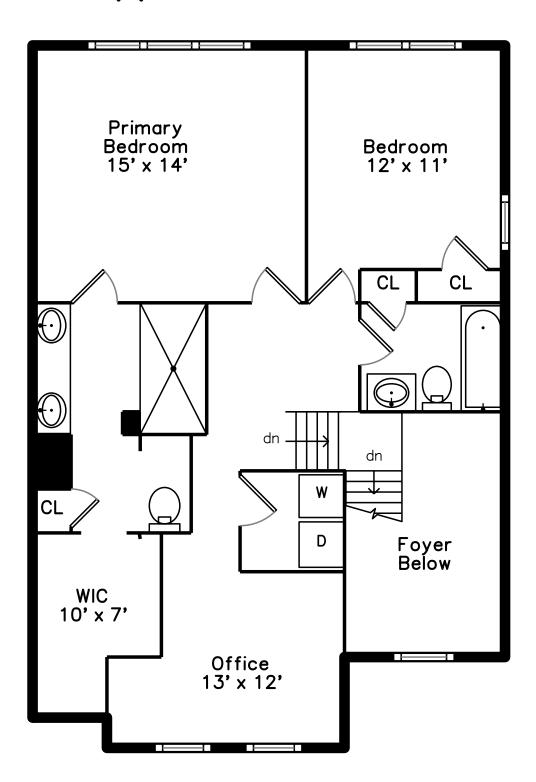

# Upper

Deck

Hall

Hall

Main Bedroom

Main Bedroom

Main Bedroom

Bedroom

Bedroom

Bedroom

Office

Office

Office

Main Bathroom

Main Bathroom

Main Bathroom

Main Bathroom

Laundry

WIC

WIC

Utility

Utility

Utility