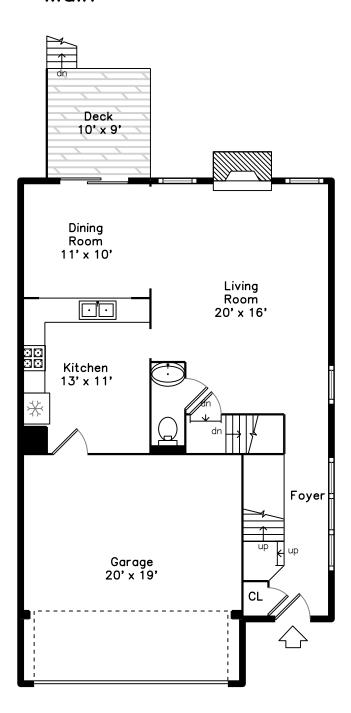

# Upper



### **Basement**



### Main



### 17 Kendall Ct Bedford, MA 01730

#### PicturePlan by 🐧 vis-home

Measurements may not be 100% accurate. Floor plans are provided for convenience only. Room sizes are not used to calculate area.

# Upper



# Main



# **Basement**





Outside



Outside



Outside



Outside



Outside



Outside



Outside



Outside



Outside



Sign



Foyer



Foyer



Foyer



Living Room



Living Room



Living Room



Living Room



Living Room



Living Room



Dining Room



Dining Room



Dining Room



Dining Room



Kitchen



Kitchen



Kitchen



Kitchen



Kitchen



Kitchen



Deck



Deck



Deck



Hall



Hall



Main Bedroom



Main Bedroom



Main Bedroom



Bedroom



Bedroom



Bedroom



Office



Office



Office



Main Bathroom



Main Bathroom



Main Bathroom



Main Bathroom





Laundry



WIC



WIC



Utility



Utility



Utility