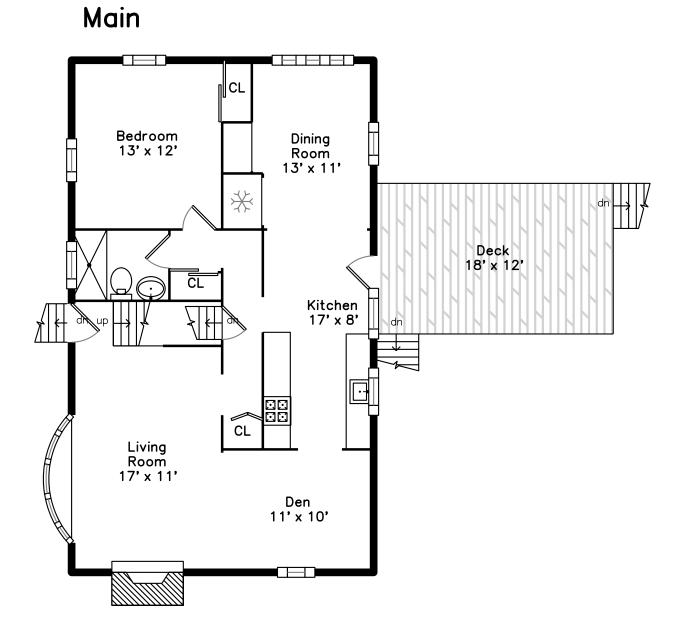

## Main

Living Room

Outside

Living Room

Outside

Outside

Outside

Foyer

Living Room

Living Room

Living Room

Dining Room

Kitchen

Kitchen

Living Room

Dining Room

Kitchen

Kitchen

Kitchen

Living Room

Dining Room

Kitchen

Kitchen

Den

Den

Bedroom

Den

Bedroom

Deck

Bathroom

Bedroom

Bedroom

Bedroom