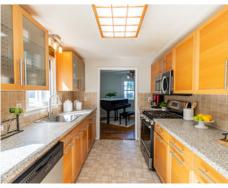

Upper Master Bedroom 17' x 12' L. CL  $\bigcirc$ dn >wic 7' x 6' CL CL CL Bedroom 15' x 11' Bedroom 12' x 9' 

## Main



## 26 Kazimer Drive Billerica, MA 01821

## PicturePlan by 🗂 vis-home

Measurements may not be 100% accurate. Floor plans are provided for convenience only. Room sizes are not used to calculate area.











Outside



Outside



Outside



Outside



Outside



Outside



Living Room



Outside



Living Room



Outside



Outside



Outside



Foyer



Living Room



Living Room



Living Room



Dining Room



Kitchen



Kitchen



Living Room



Dining Room



Kitchen



Kitchen



Kitchen



Living Room



Dining Room



Kitchen



Kitchen



Den



Den



Bedroom



Den



Bedroom



Deck





Bathroom



Bedroom



Bedroom



Bedroom



Bedroom



Deck



Bathroom



Bedroom



Bedroom







Main Bedroom



Main Bedroom



Bedroom



Main Bedroom



Bathroom



Main Bedroom



Main Bedroom



Bathroom