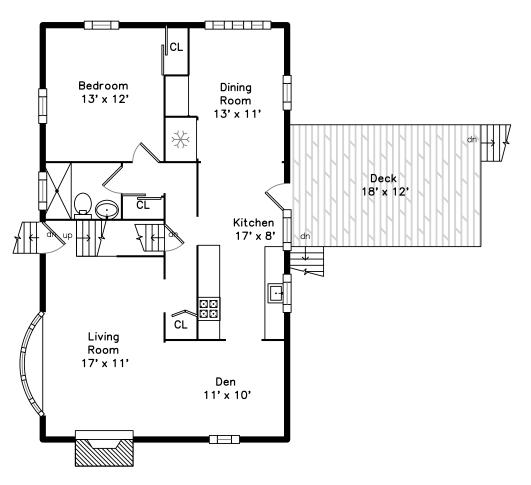

## Main

Living Room

Living Room

Dining Room

Kitchen

Kitchen

Living Room

Dining Room

Kitchen

Kitchen

Kitchen

Living Room

Dining Room

Kitchen

Kitchen

Den

Den

Bedroom

Den

Bedroom

Deck

Bathroom

Bedroom

Bedroom

Bedroom