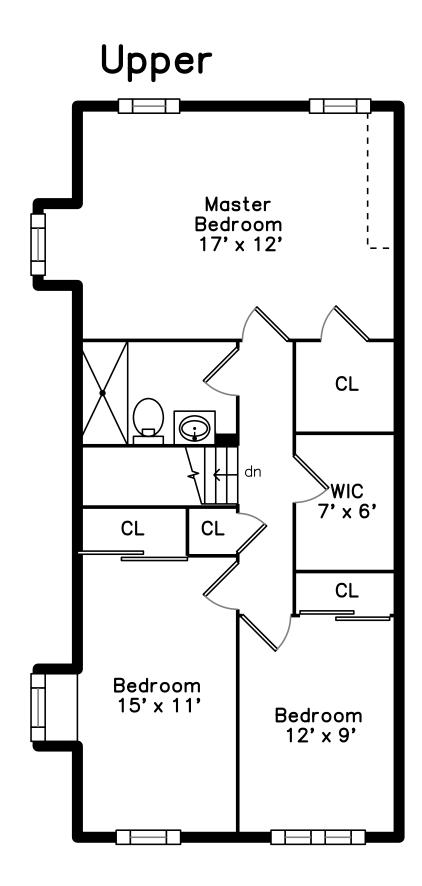

Upper Master Bedroom 17' x 12' L. CL  $\bigcirc$ dn >wic 7' x 6' CL CL CL Bedroom 15' x 11' Bedroom 12' x 9' 

Bedroom

Den

Bedroom

Deck

Bathroom

Bedroom

Bedroom

Bedroom

Bedroom

Deck

Bathroom

Bedroom

Bedroom

Main Bedroom

Main Bedroom

Bedroom

Main Bedroom

Bathroom

Main Bedroom

Main Bedroom

Bathroom