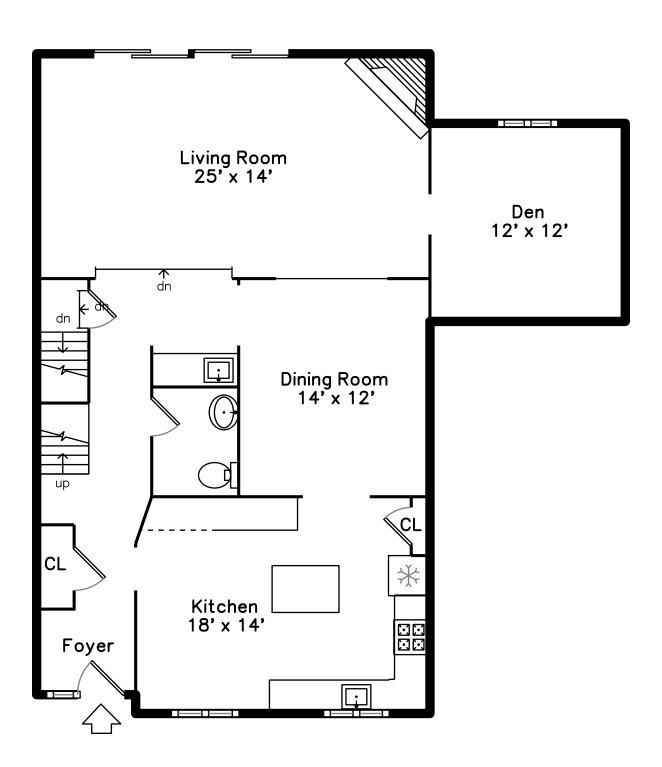

# Main

Living Room

Living Room

Living Room

Living Room

Living Room

Dining Room

Dining Room

Dining Room

Dining Room

Kitchen

Kitchen

Kitchen

Kitchen

Kitchen

Kitchen

Kitchen

Kitchen

Kitchen

Den

Den

Den

Powder Room

Loft Room

Loft Room