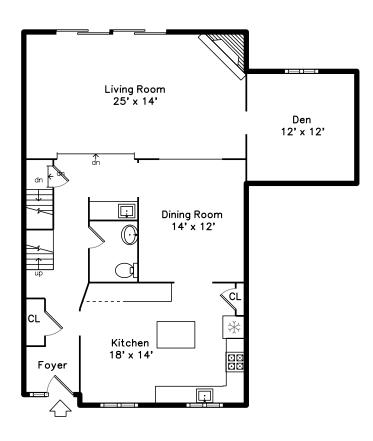

## Main

Deck

Deck

Foyer

Foyer

Hall

Hall

Living Room

Living Room

Living Room

Living Room

Living Room

Living Room

Living Room

Dining Room

Dining Room

Dining Room

Dining Room

Kitchen

Kitchen

Kitchen

Kitchen

Kitchen

Kitchen

Kitchen

Kitchen

Kitchen

Den

Den

Den

Powder Room

Loft Room

Loft Room