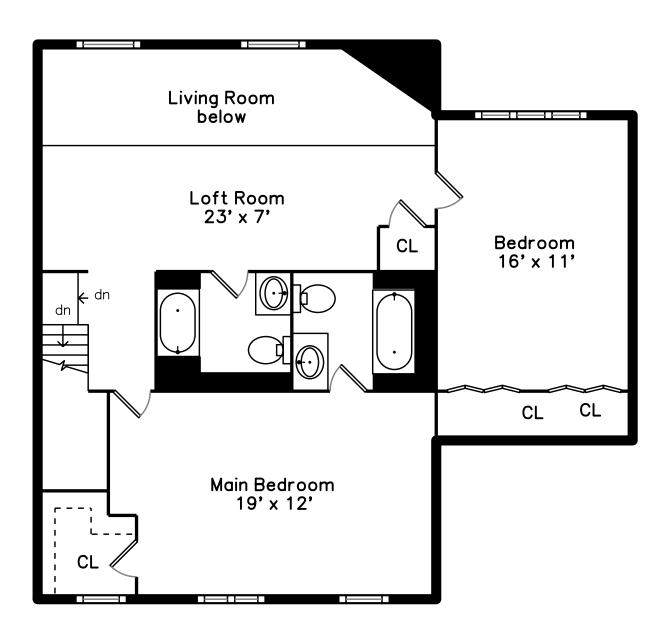

# Upper

Loft Room

Main Bedroom

Main Bedroom

Main Bedroom

Bedroom

Bedroom

Bedroom

Bedroom

Main Bathroom

Bathroom

 $\Box$ 

Utility

Utility

Utility

Utility

Utility