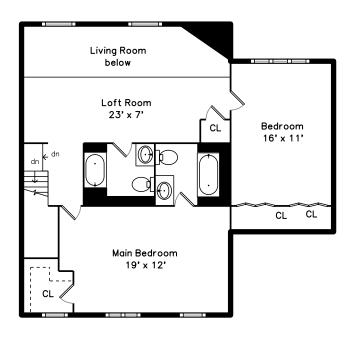

# Upper

Loft Room

Main Bedroom

Main Bedroom

Main Bedroom

Bedroom

Bedroom

Bedroom

Bedroom

Main Bathroom

Bathroom

 $\Box$ 

Utility

Utility

Utility

Utility

Utility