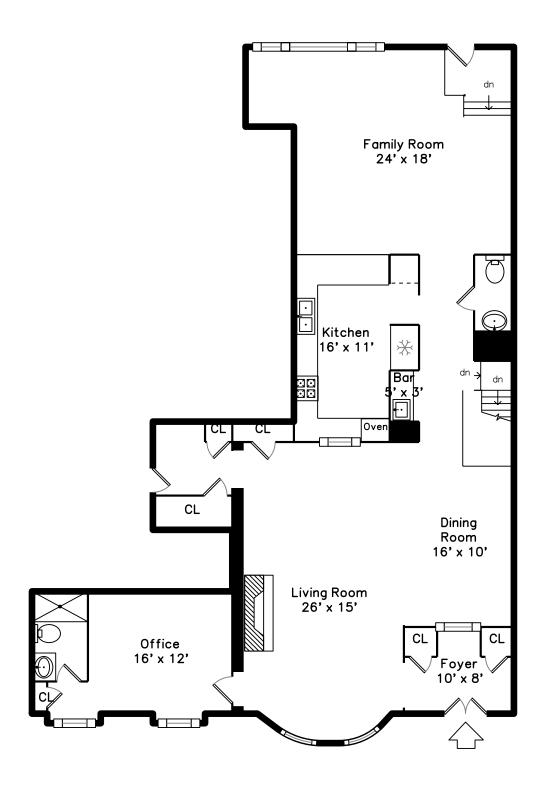

### 49 Commonwealth Avenue Boston, MA 02116 PicturePlan by # vis-home

Measurements may not be 100% accurate. Floor plans are provided for convenience only. Room sizes are not used to calculate area.