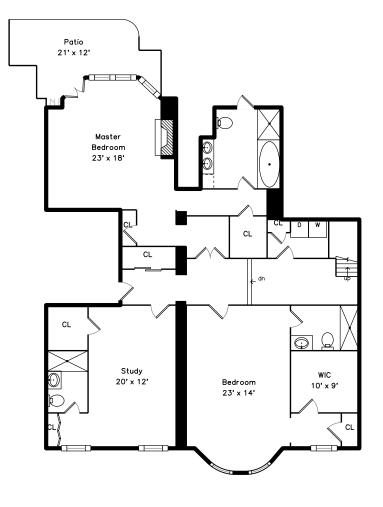

### 49 Commonwealth Avenue Boston, MA 02116 PicturePlan by # vis-home

Measurements may not be 100% accurate. Floor plans are provided for convenience only. Room sizes are not used to calculate area.