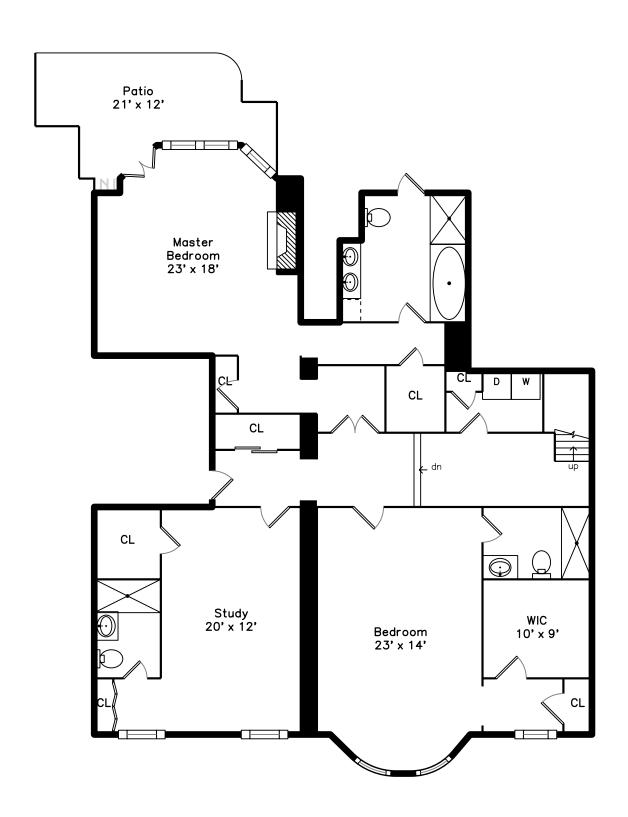

### 49 Commonwealth Avenue Boston, MA 02116 PicturePlan by # vis-home

Measurements may not be 100% accurate. Floor plans are provided for convenience only. Room sizes are not used to calculate area.