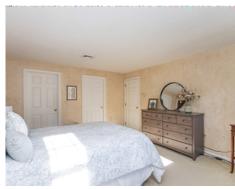

Bedroom 3 with closet

Bedroom with carpet

Bedroom with 3 windows!

16 x 13 Main Bedroom

doors to walk in closet & hall bath

Main Bedroom with 3 windows

Main Bathroom w/shower stall

added full Main Bathroom