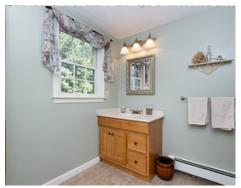

Bedroom 3 with closet

Bedroom with carpet

Bedroom with 3 windows!

16 x 13 Main Bedroom

doors to walk in closet & hall bath

Main Bedroom with 3 windows

Main Bathroom w/shower stall

added full Main Bathroom