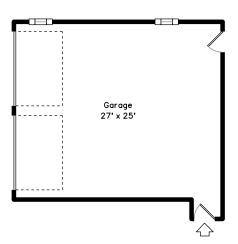

### Garage

# Garage

Backyard w/2 tier deck to 24' pool

Landscaping along fence

Deck 2nd level overlooking pool

Open landing to 2nd floor

FRENCH'S CROSSING

REAR with fenced yard

Deck to 24' pool