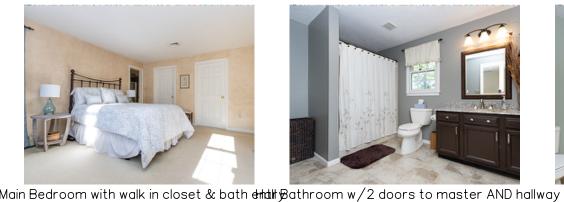

Bedroom 3 with closet

Bedroom with carpet

Bedroom with 3 windows!

16 x 13 Main Bedroom

doors to walk in closet & hall bath

Main Bedroom with 3 windows

Main Bathroom w/shower stall

added full Main Bathroom