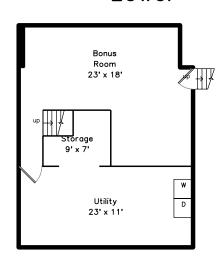

#### Lower





### Garage



#### 5 Cornet Stetson Drive Rockland, MA 02370

PicturePlan by 🗟 vis-home

Measurements may not be 100% accurate. Floor plans are provided for convenience only. Room sizes are not used to calculate area.

## Upper



### Main



# Lower



# Garage







Backyard w/2 tier deck to 24' pool



Landscaping along fence



Deck 2nd level overlooking pool



Open landing to 2nd floor



FRENCH'S CROSSING



REAR with fenced yard



Deck to 24' pool



Living Room or Dining Room



Introducing 5 Cornet Stetson Drive



Backyard



multi-level Deck



has light fixture ceiling cap



Eat in kitchen w/french door to debable area and column opening into formal LR/of



Open concept



Perfect for entertaining



Beautiful Kitchen



Kitchen Island w/more storage



Kitchen pantry