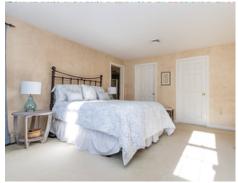

Bedroom 3 with closet

Bedroom with carpet

Bedroom with 3 windows!

16 x 13 Main Bedroom

doors to walk in closet & hall bath

Main Bedroom with 3 windows

Main Bathroom w/shower stall

added full Main Bathroom