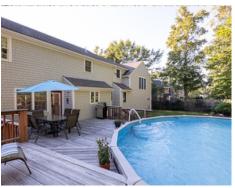

# Garage

Backyard w/2 tier deck to 24' pool

Landscaping along fence

Deck 2nd level overlooking pool

Open landing to 2nd floor

FRENCH'S CROSSING

REAR with fenced yard

Deck to 24' pool

Living Room or Dining Room

Introducing 5 Cornet Stetson Drive

Backyard

multi-level Deck

has light fixture ceiling cap

Eat in kitchen w/french door to debable area and column opening into formal LR/of

Open concept