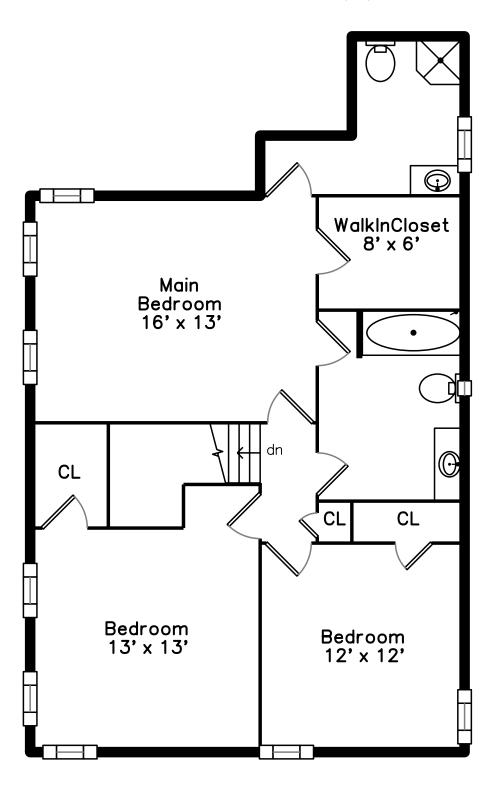

Bedroom 3 with closet

Bedroom with carpet

Bedroom with 3 windows!

16 x 13 Main Bedroom

doors to walk in closet & hall bath

Main Bedroom with 3 windows

Main Bathroom w/shower stall

added full Main Bathroom

Bedroom 2 with closet

Bedroom with 2 windows

Bedroom