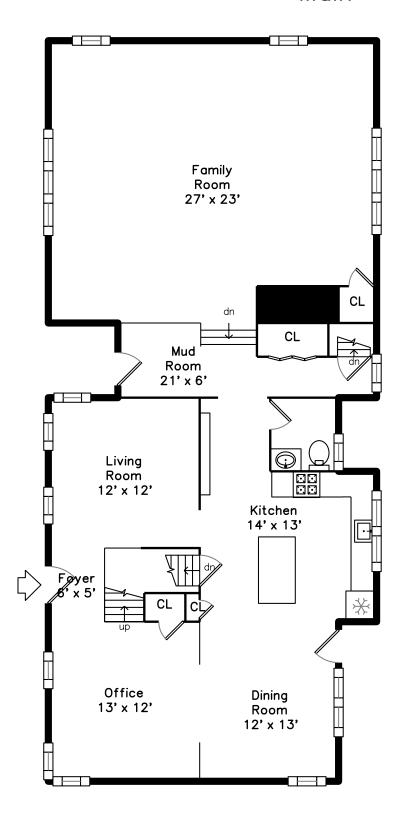

Living Room or Dining Room

Introducing 5 Cornet Stetson Drive

Backyard

multi-level Deck

has light fixture ceiling cap

Eat in kitchen w/french door to debable area and column opening into formal LR/of

Open concept

Perfect for entertaining

Beautiful Kitchen

Kitchen Island w/more storage

Kitchen pantry and door to bsmt

Stairs to upper level family room

Formal living room or office

Office area currently w/open concept

Beautiful hardwood flooring

Family Room w/recessed lights & ceilling formear window & overlooks entry hall below Roomarge front windows & tray ceiling

ntry hall leads up, to garage, closet & 1/MbdRoom side door entry w/family room abstvEloor 1/2 bath w/granite top newer vanit