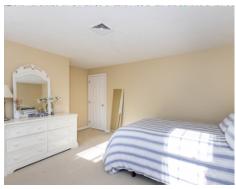

Bedroom 3 with closet

Bedroom with carpet

Bedroom with 3 windows!

16 x 13 Main Bedroom

doors to walk in closet & hall bath

Main Bedroom with 3 windows

Main Bathroom w/shower stall

added full Main Bathroom