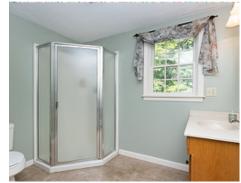

Bedroom 3 with closet

Bedroom with carpet

Bedroom with 3 windows!

16 x 13 Main Bedroom

doors to walk in closet & hall bath

Main Bedroom with 3 windows

Main Bathroom w/shower stall

added full Main Bathroom