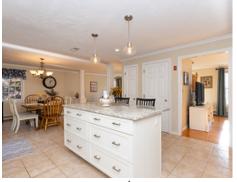

Living Room or Dining Room

Introducing 5 Cornet Stetson Drive

Backyard

multi-level Deck

has light fixture ceiling cap

Eat in kitchen w/french door to debable area and column opening into formal LR/of

Open concept

Perfect for entertaining

Beautiful Kitchen

Kitchen Island w/more storage

Kitchen pantry and door to bsmt

Stairs to upper level family room

Formal living room or office

Office area currently w/open concept

Beautiful hardwood flooring