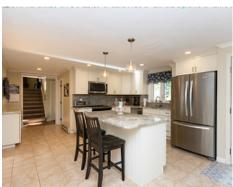

Living Room or Dining Room

Introducing 5 Cornet Stetson Drive

Backyard

multi-level Deck

has light fixture ceiling cap

Eat in kitchen w/french door to debable area and column opening into formal LR/of

Open concept

Perfect for entertaining

Beautiful Kitchen

Kitchen Island w/more storage

Kitchen pantry and door to bsmt

Stairs to upper level family room

Formal living room or office

Office area currently w/open concept

Beautiful hardwood flooring