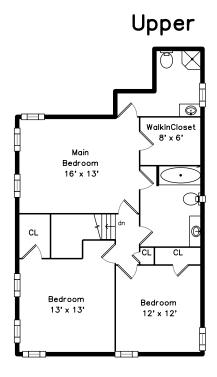

## Upper

Bedroom 3 with closet

Bedroom with carpet

Bedroom with 3 windows!

16 x 13 Main Bedroom

doors to walk in closet & hall bath

Main Bedroom with 3 windows

Main Bathroom w/shower stall

added full Main Bathroom

Bedroom 2 with closet

Bedroom with 2 windows

Bedroom