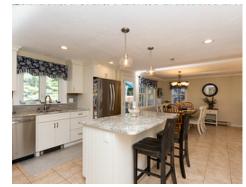

Living Room or Dining Room

Introducing 5 Cornet Stetson Drive

Backyard

multi-level Deck

has light fixture ceiling cap

Eat in kitchen w/french door to debable area and column opening into formal LR/of

Open concept

Perfect for entertaining

Beautiful Kitchen

Kitchen Island w/more storage

Kitchen pantry and door to bsmt

Stairs to upper level family room

Formal living room or office

Office area currently w/open concept

Beautiful hardwood flooring