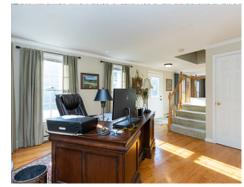

Family Room w/recessed lights & ceilling formear window & overlooks entry hall below Roomarge front windows & tray ceiling

ntry hall leads up, to garage, closet & 1/MbdRoom side door entry w/family room abstvEloor 1/2 bath w/granite top newer vanit