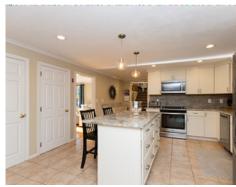

Living Room or Dining Room

Introducing 5 Cornet Stetson Drive

Backyard

multi-level Deck

has light fixture ceiling cap

Eat in kitchen w/french door to debable area and column opening into formal LR/of

Open concept

Perfect for entertaining

Beautiful Kitchen

Kitchen Island w/more storage

Kitchen pantry and door to bsmt

Stairs to upper level family room

Formal living room or office

Office area currently w/open concept

Beautiful hardwood flooring