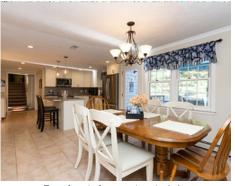

Living Room or Dining Room

Introducing 5 Cornet Stetson Drive

Backyard

multi-level Deck

has light fixture ceiling cap

Eat in kitchen w/french door to debable area and column opening into formal LR/of

Open concept

Perfect for entertaining

Beautiful Kitchen

Kitchen Island w/more storage

Kitchen pantry and door to bsmt

Stairs to upper level family room

Formal living room or office

Office area currently w/open concept

Beautiful hardwood flooring