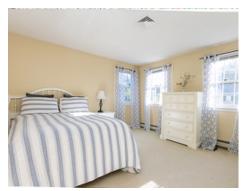

Bedroom 3 with closet

Bedroom with carpet

Bedroom with 3 windows!

16 x 13 Main Bedroom

doors to walk in closet & hall bath

Main Bedroom with 3 windows

Main Bathroom w/shower stall

added full Main Bathroom