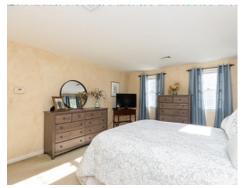

Bedroom 3 with closet

Bedroom with carpet

Bedroom with 3 windows!

16 x 13 Main Bedroom

doors to walk in closet & hall bath

Main Bedroom with 3 windows

Main Bathroom w/shower stall

added full Main Bathroom