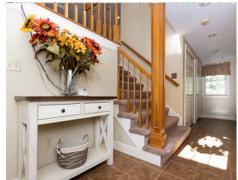

Family Room w/recessed lights & ceilling formear window & overlooks entry hall below Roomarge front windows & tray ceiling

ntry hall leads up, to garage, closet & 1/MbdRoom side door entry w/family room abstvEloor 1/2 bath w/granite top newer vanit