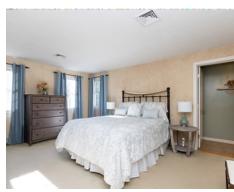

Bedroom 3 with closet

Bedroom with carpet

Bedroom with 3 windows!

16 x 13 Main Bedroom

doors to walk in closet & hall bath

Main Bedroom with 3 windows

Main Bathroom w/shower stall

added full Main Bathroom