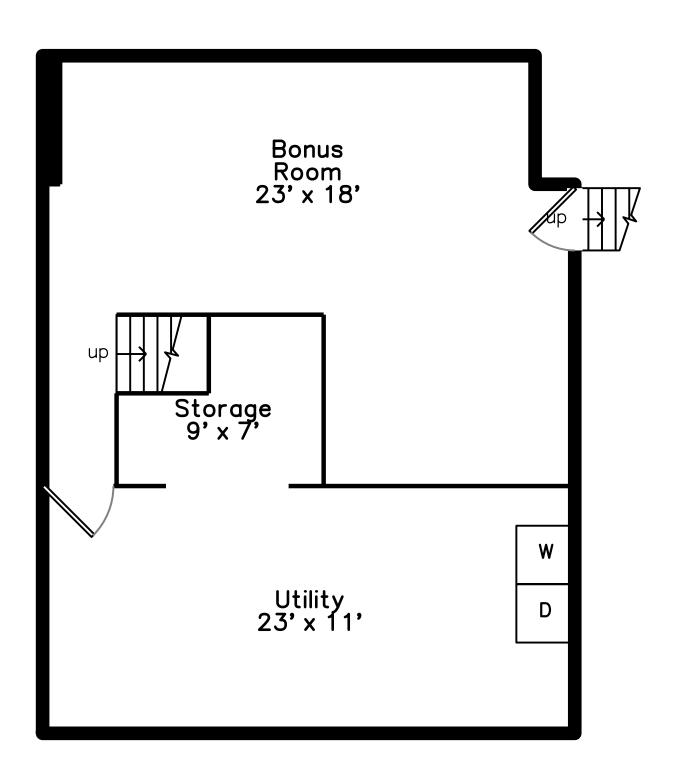

#### Lower





### Garage



#### 5 Cornet Stetson Drive Rockland, MA 02370

PicturePlan by 🗟 vis-home

Measurements may not be 100% accurate. Floor plans are provided for convenience only. Room sizes are not used to calculate area.

## Upper



### Main



# Lower



# Garage







Backyard w/2 tier deck to 24' pool



Landscaping along fence



Deck 2nd level overlooking pool



Open landing to 2nd floor



FRENCH'S CROSSING



REAR with fenced yard



Deck to 24' pool



Living Room or Dining Room



Introducing 5 Cornet Stetson Drive



Backyard



multi-level Deck



has light fixture ceiling cap



Eat in kitchen w/french door to debable area and column opening into formal LR/of



Open concept



Perfect for entertaining



Beautiful Kitchen



Kitchen Island w/more storage



Kitchen pantry and door to bsmt



Stairs to upper level family room



Formal living room or office



Office area currently w/open concept



Beautiful hardwood flooring





Family Room w/recessed lights & ceilling formear window & overlooks entry hall below Roomarge