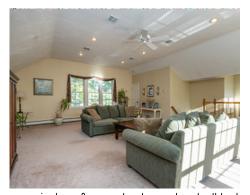

Family Room w/recessed lights & ceilling formear window & overlooks entry hall below Roomarge front windows & tray ceiling

ntry hall leads up, to garage, closet & 1/MbdRoom side door entry w/family room abstvEloor 1/2 bath w/granite top newer vanit