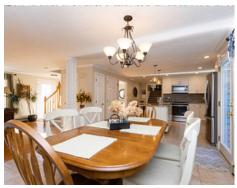

Living Room or Dining Room

Introducing 5 Cornet Stetson Drive

Backyard

multi-level Deck

has light fixture ceiling cap

Eat in kitchen w/french door to debable area and column opening into formal LR/of

Open concept

Perfect for entertaining

Beautiful Kitchen

Kitchen Island w/more storage

Kitchen pantry and door to bsmt

Stairs to upper level family room

Formal living room or office

Office area currently w/open concept

Beautiful hardwood flooring