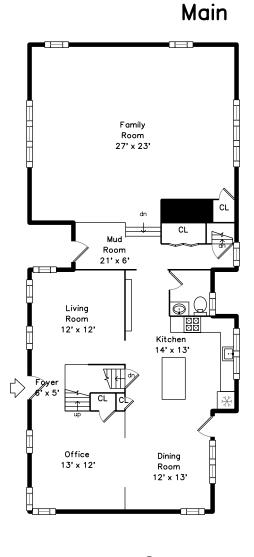

### Main

Living Room or Dining Room

Introducing 5 Cornet Stetson Drive

Backyard

multi-level Deck

has light fixture ceiling cap

Eat in kitchen w/french door to debable area and column opening into formal LR/of

Open concept

Perfect for entertaining

Beautiful Kitchen

Kitchen Island w/more storage

Kitchen pantry and door to bsmt

Stairs to upper level family room

Formal living room or office

Office area currently w/open concept

Beautiful hardwood flooring

Family Room w/recessed lights & ceilling formear window & overlooks entry hall below Roomarge front windows & tray ceiling

ntry hall leads up, to garage, closet & 1/MbdRoom side door entry w/family room abstvEloor 1/2 bath w/granite top newer vanit