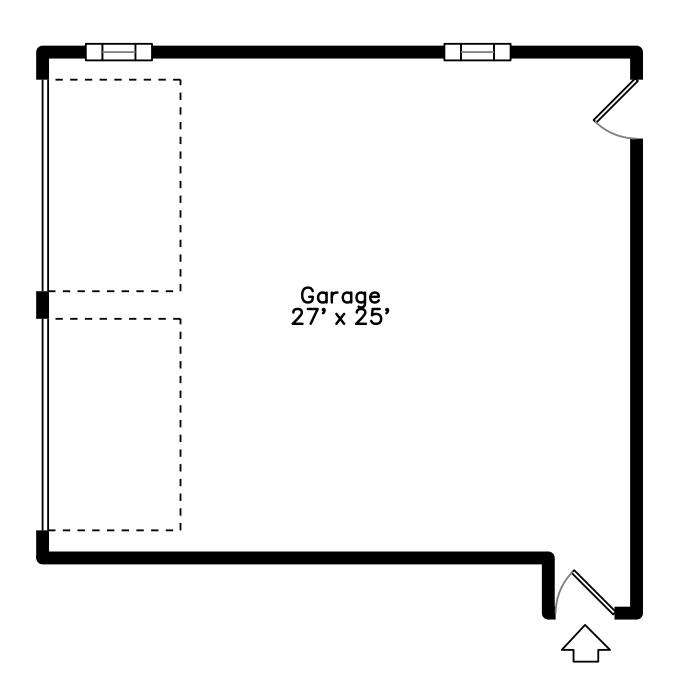

### Garage

# Garage

Backyard w/2 tier deck to 24' pool

Landscaping along fence

Deck 2nd level overlooking pool

Open landing to 2nd floor

FRENCH'S CROSSING

REAR with fenced yard

Deck to 24' pool