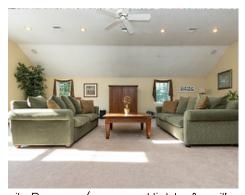

Living Room or Dining Room

Introducing 5 Cornet Stetson Drive

Backyard

multi-level Deck

has light fixture ceiling cap

Eat in kitchen w/french door to debable area and column opening into formal LR/of

Open concept