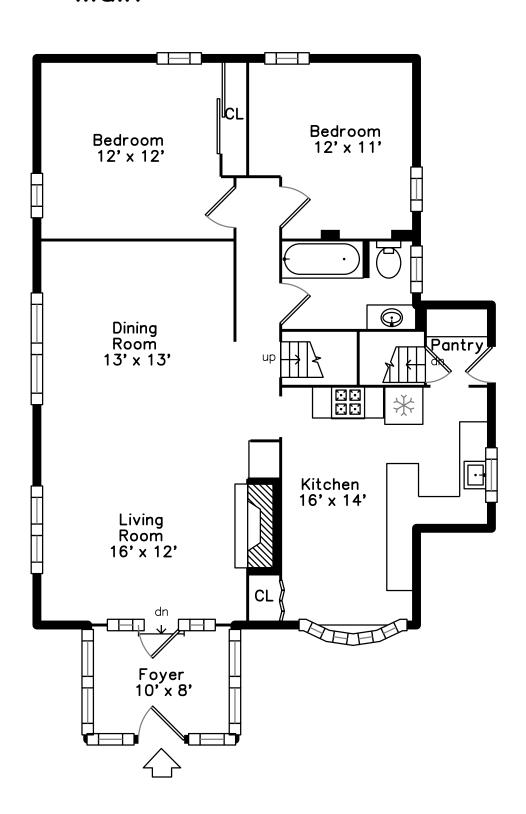

## Upper



#### Lower



#### Main



#### 10 Campbell Street Quincy, MA 02169

#### PicturePlan by 👼 vis-home

Measurements may not be 100% accurate. Floor plans are provided for convenience only. Room sizes are not used to calculate area.

# Upper



### Main



## Lower





Outside



Outside



Outside



Back



Back



Back



Back



Foyer



Foyer



Foyer



Foyer



Living Room



Living Room



Living Room



Living Room



Dining Room



Dining Room



Dining Room



Dining Room



Dining Room



Kitchen



Kitchen



Kitchen



Kitchen



Kitchen



Kitchen



Kitchen



Bedroom



Bedroom



Bedroom



Bedroom



Bedroom



Bedroom



Bedroom



Bathroom



Bathroom



Pantry



Bedroom



Bedroom



Bedroom



Bedroom



Bedroom



Bedroom



Bedroom



Bedroom







Bathroom



Family Room



Family Room