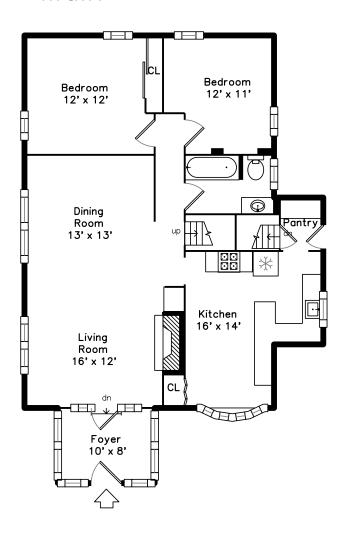

## Upper



#### Lower



#### Main



#### 10 Campbell Street Quincy, MA 02169

#### PicturePlan by 👼 vis-home

Measurements may not be 100% accurate. Floor plans are provided for convenience only. Room sizes are not used to calculate area.

# Upper



### Main



## Lower





Outside



Outside



Outside



Back



Back



Back



Back



Foyer



Foyer



Foyer



Foyer



Living Room



Living Room



Living Room



Living Room



Dining Room



Dining Room



Dining Room



Dining Room



Dining Room



Kitchen



Kitchen



Kitchen



Kitchen



Kitchen



Kitchen



Kitchen



Bedroom



Bedroom



Bedroom



Bedroom



Bedroom



Bedroom



Bedroom



Bathroom



Bathroom



Pantry



Bedroom



Bedroom



Bedroom



Bedroom



Bedroom



Bedroom



Bedroom



Bedroom







Bathroom



Family Room



Family Room