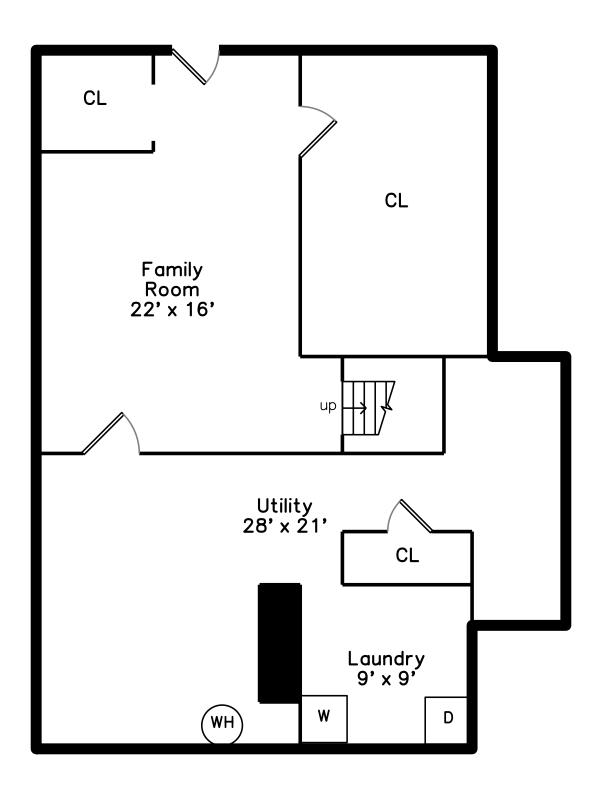

## Lower

Outside

Outside

Outside

Back

Back

Back

Back

Bedroom

Bedroom

Bedroom

Bedroom

Bedroom

Bedroom

Bathroom

Family Room

Family Room