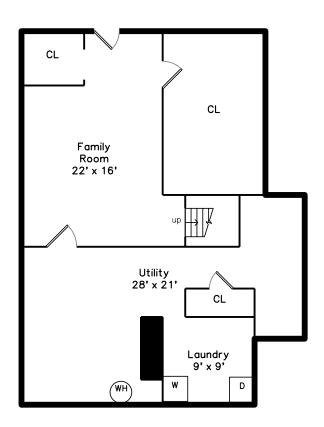

## Upper



#### Lower



#### Main



#### 10 Campbell Street Quincy, MA 02169

#### PicturePlan by 👼 vis-home

Measurements may not be 100% accurate. Floor plans are provided for convenience only. Room sizes are not used to calculate area.

# Upper



### Main



## Lower





Outside



Outside



Outside



Back



Back



Back



Back



Foyer



Foyer



Foyer



Foyer



Living Room



Living Room



Living Room



Living Room



Dining Room



Dining Room



Dining Room



Dining Room



Dining Room



Kitchen



Kitchen



Kitchen



Kitchen



Kitchen



Kitchen



Kitchen



Bedroom



Bedroom



Bedroom



Bedroom



Bedroom



Bedroom



Bedroom



Bathroom



Bathroom



Pantry



Bedroom



Bedroom



Bedroom



Bedroom



Bedroom



Bedroom



Bedroom



Bedroom







Bathroom



Family Room



F