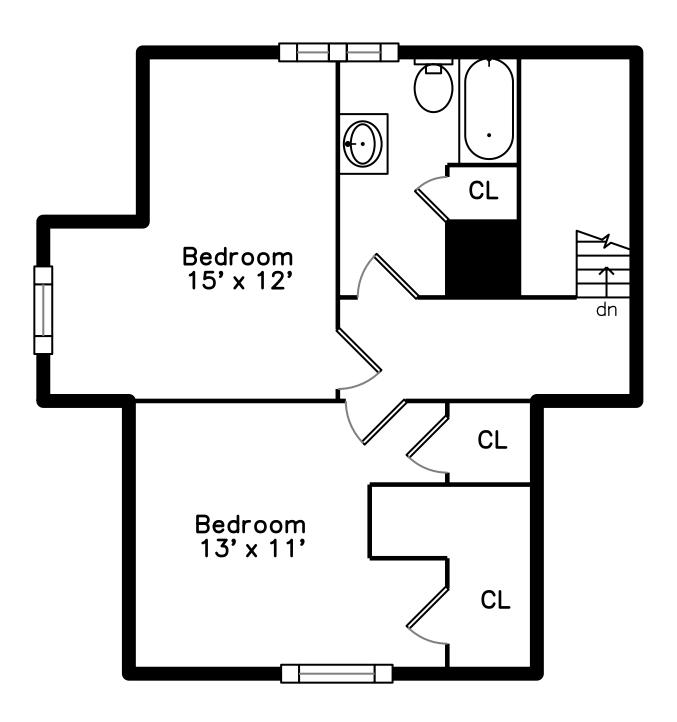

## Upper



#### Lower



#### Main



#### 10 Campbell Street Quincy, MA 02169

#### PicturePlan by 👼 vis-home

Measurements may not be 100% accurate. Floor plans are provided for convenience only. Room sizes are not used to calculate area.

# Upper



### Main



## Lower





Outside



Outside



Outside



Back



Back



Back



Back



Foyer



Foyer



Foyer



Foyer



Living Room



Living Room



Living Room



Living Room



Dining Room



Dining Room



Dining Room



Dining Room



Dining Room



Kitchen



Kitchen



Kitchen



Kitchen



Kitchen



Kitchen



Kitchen



Bedroom



Bedroom



Bedroom



Bedroom



Bedroom



Bedroom



Bedroom



Bathroom



Bathroom



Pantry



Bedroom



Bedroom



Bedroom



Bedroom



Bedroom



Bedroom



Bedroom



Bedroom







Bathroom



Family Room



Family Room