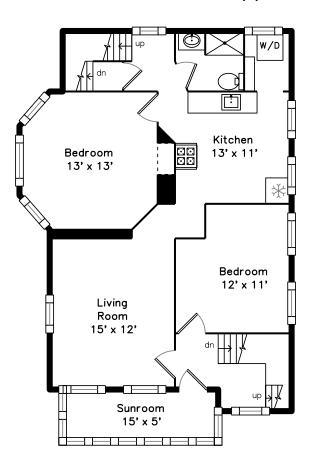

Living Room

Living Room

Living Room

Kitchen

Kitchen

Kitchen

Kitchen

Bedroom

Bedroom

Bedroom

 ${\sf Bedroom}$ 

Bedroom

Bedroom

Sunroom

Sunroom

Bathroom