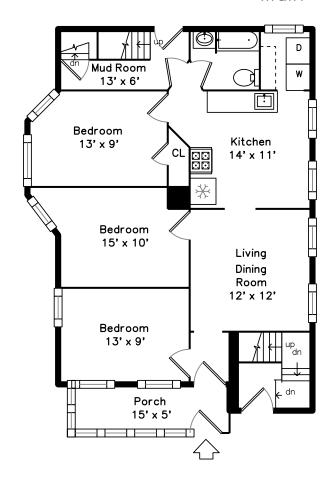

# Main

Outside

Outside

Outside

Outside

Outside

Outside

Outside

Living Dining Room

Living Dining Room

Living Dining Room

Living Dining Room

Kitchen

Kitchen

Kitchen

Kitchen

Kitchen

Bedroom

Bedroom

Bedroom

Bedroom

Bedroom

Bedroom

Bedroom

Bedroom

Bedroom

Porch

Porch

Bathroom

Laundry

Hall

Living Room