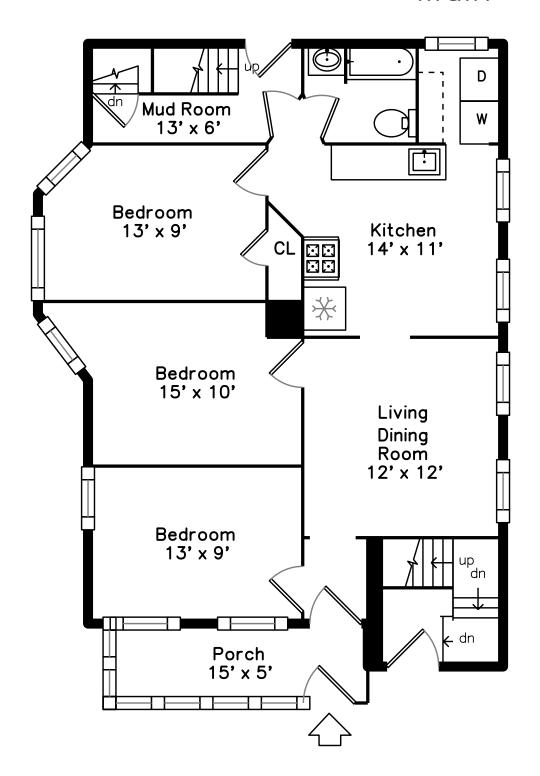

### PicturePlan by 🙈 vis-home

Measurements may not be 100% accurate. Floor plans are provided for convenience only. Room sizes are not used to calculate area.

# Main

Outside

Outside

Outside

Outside

Outside

Outside

Outside

Living Dining Room

Living Dining Room

Living Dining Room

Living Dining Room

Kitchen

Kitchen

Kitchen

Kitchen

Kitchen

Bedroom

Bedroom

Bedroom

Bedroom

Bedroom

Bedroom

Bedroom

Bedroom

Bedroom

Porch

Porch

Bathroom

Laundry

Hall

Living Room