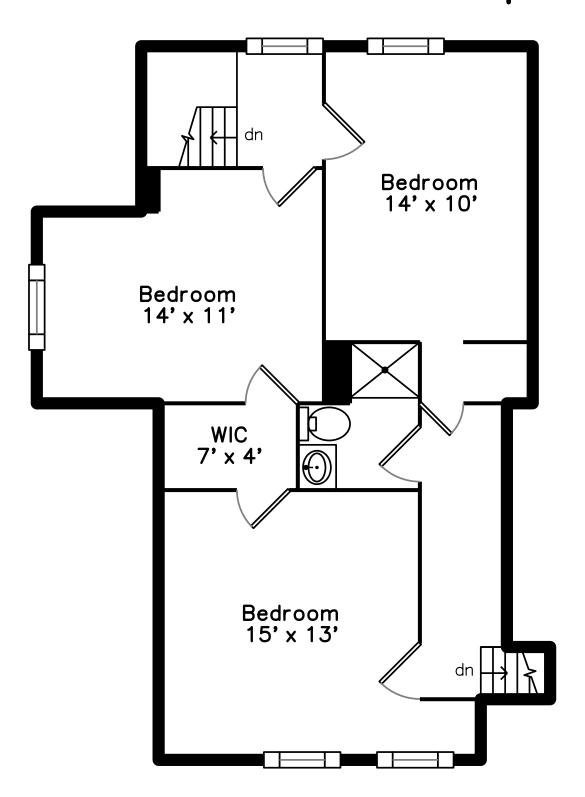

# Bedroom 14' x 10' Bedroom 15' x 13'

Laundry

Bedroom

Bedroom

Bedroom

Bedroom

Bedroom

Bedroom

Bedroom

Bedroom

Bedroom

Bathroom