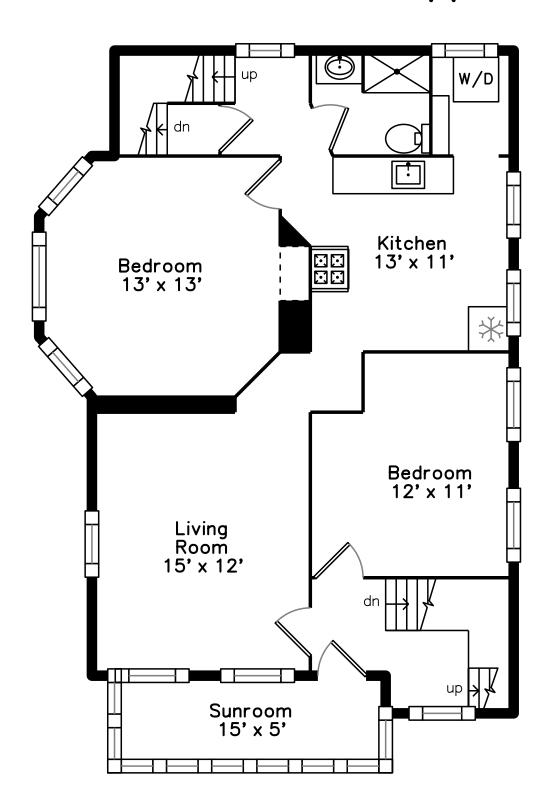

Living Room

Living Room

Living Room

Kitchen

Kitchen

Kitchen

Kitchen

Bedroom

Bedroom

Bedroom

 ${\sf Bedroom}$ 

Bedroom

Bedroom

Sunroom

Sunroom

Bathroom