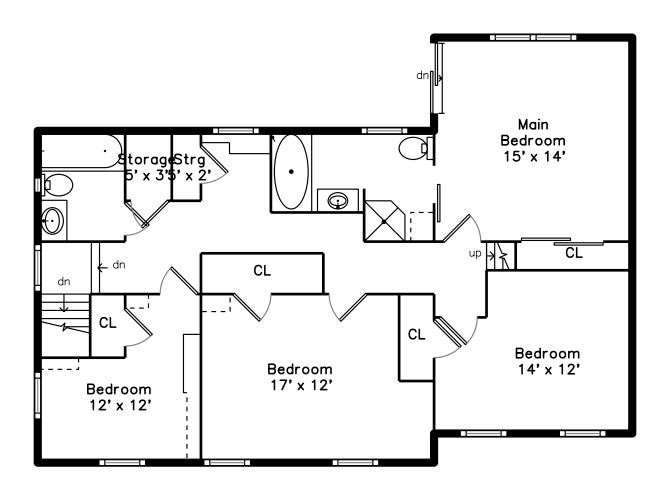

### Main



### Lower



### 345 Conant Road Weston, MA 02493

#### PicturePlan by 👼 vis-home

Measurements may not be 100% accurate. Floor plans are provided for convenience only. Room sizes are not used to calculate area.

# In-Law



# Top



## Upper



## Main



## Lower





Outside



Outside



Outside



Outside



Outside



Outside



Outside



Outside



Outside



Outside



Backyard



Backyard



Backyard



Backyard



Backyard



Backyard



Foyer



Foyer



Living Room



Living Room



Living Room



Living Room



Dining Room



Dining Room



Dining Room



Dining Room



Dining Room



Kitchen



Kitchen



Kitchen



Kitchen



Kitchen



Family Room



Family Room



Family Room



Family Room



Family Room



Family Room



Mud Room



Office



Office



Office



Office



Bonus Room



Bonus Room





Bonus Room



Powder Room



Deck



Deck



Hall



Hall



Bedroom



Bedroom



Bedroom



Bedroom



Bedroom



Bedroom



Bedroom



Bedroom



Bedroom



Bedroom



Bedroom



Bedroom



Main Bedroom



Ma