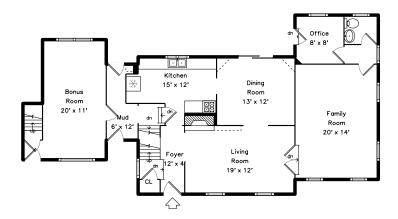

### Main



### Lower



### 345 Conant Road Weston, MA 02493

#### PicturePlan by 👼 vis-home

Measurements may not be 100% accurate. Floor plans are provided for convenience only. Room sizes are not used to calculate area.

# In-Law



# Top



## Upper



## Main



## Lower





Outside



Outside



Outside



Outside



Outside



Outside



Outside



Outside



Outside



Outside



Backyard



Backyard



Backyard



Backyard



Backyard



Backyard



Foyer



Foyer



Living Room



Living Room



Living Room



Living Room



Dining Room



Dining Room



Dining Room



Dining Room



Dining Room



Kitchen



Kitchen



Kitchen



Kitchen



Kitchen



Family Room



Family Room



Family Room



Family Room



Family Room



Family Room



Mud Room



Office



Office



Office



Offic