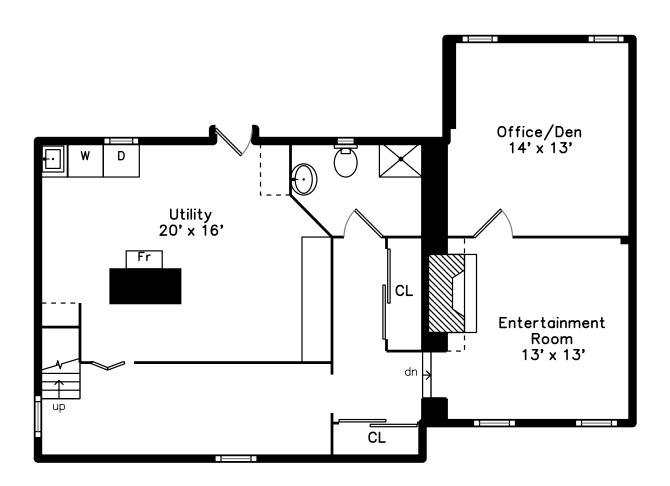

### Main



### Lower



### 345 Conant Road Weston, MA 02493

#### PicturePlan by 👼 vis-home

Measurements may not be 100% accurate. Floor plans are provided for convenience only. Room sizes are not used to calculate area.

# In-Law



# Top



## Upper



## Main



## Lower





Outside



Outside



Outside



Outside



Outside



Outside



Outside



Outside



Outside



Outside



Backyard



Backyard



Backyard



Backyard



Backyard



Backyard



Foyer



Foyer



Living Room



Living Room



Living Room



Living Room



Dining Room



Dining Room



Dining Room



Dining Room



Dining Room



Kitchen



Kitchen



Kitchen



Kitchen



Kitchen



Family Room



Family Room



Family Room



Family Room



Family Room



Family Room



Mud Room



Office



Office



Office



Office



Bonus Room



Bonus Room





Bonus Room



Powder Room



Deck



Deck



Hall



Hall



Bedroom



Bedroom



Bedroom



Bedroom



Bedroom



Bedroom



Bedroom



Bedroom



Bedroom



Bedroom



Bedroom



Bedroom



Main Bedroom



Main Bedroom



Main Bedr