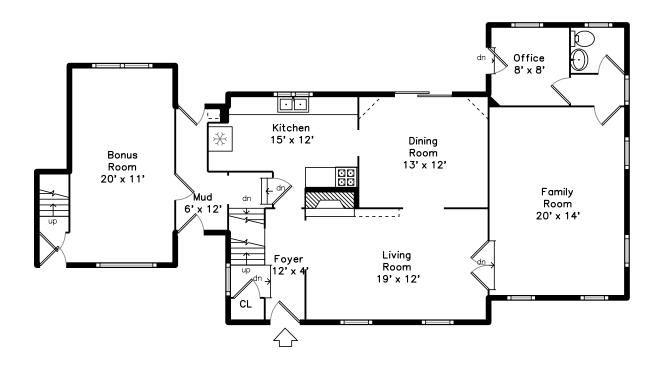

### Main



### Lower



### 345 Conant Road Weston, MA 02493

#### PicturePlan by 👼 vis-home

Measurements may not be 100% accurate. Floor plans are provided for convenience only. Room sizes are not used to calculate area.

# In-Law



# Top



## Upper



## Main



## Lower





Outside



Outside



Outside



Outside



Outside



Outside



Outside



Outside



Outside



Outside



Backyard



Backyard



Backyard



Backyard



Backyard



Backyard



Foyer



Foyer



Living Room



Living Room



Living Room



Living Room



Dining Room



Dining Room



Dining Room



Dining Room



Dining Room



Kitchen



Kitchen



Kitchen



Kitchen



Kitchen



Family Room



Family Room



Family Room



Family Room



Family Room



Family Room



Mud Room



Office



Office



Office



Office



Bonus Room



Bonus Room





Bonus Room



Powder Room



Deck



Deck



Hall



Hall



Bedroom



Bedroom



Bedroom



Bedroom



Bedroom



Bedroom



Bedroom



Bedroom



Bedroom



Bedroom



Bedroom



Bedroom



Main Bedroom



Main Bedroom