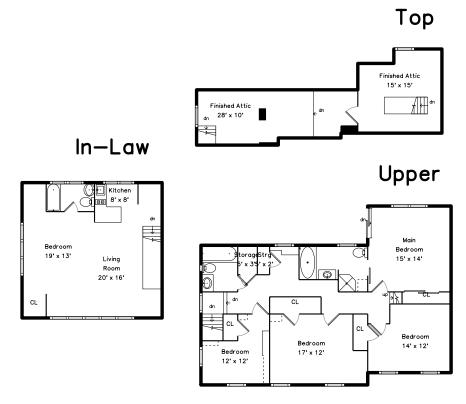

### Main



### Lower



### 345 Conant Road Weston, MA 02493

#### PicturePlan by 👼 vis-home

Measurements may not be 100% accurate. Floor plans are provided for convenience only. Room sizes are not used to calculate area.

# In-Law



# Top



## Upper



## Main



## Lower





Outside



Outside



Outside



Outside



Outside



Outside



Outside



Outside



Outside



Outside



Backyard



Backyard



Backyard



Backyard



Backyard



Backyard



Foyer



Foyer



Living Room



Living Room



Living Room



Living Room



Dining Room



Dining Room



Dining Room



Dining Room



Dining Room



Kitchen



Kitchen



Kitchen



Kitchen



Kitchen



Family Room



Family Room



Family Room



Family Room



Family Room



Family Room



Mud Room



Office



Office



Off