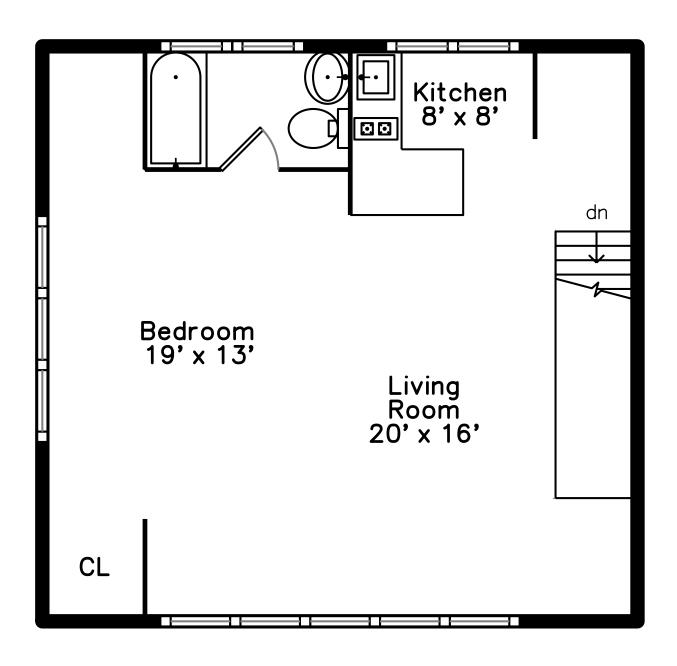

### Main



### Lower



### 345 Conant Road Weston, MA 02493

#### PicturePlan by 👼 vis-home

Measurements may not be 100% accurate. Floor plans are provided for convenience only. Room sizes are not used to calculate area.

# In-Law



# Top



## Upper



## Main



## Lower





Outside



Outside



Outside



Outside



Outside



Outside



Outside



Outside



Outside



Outside



Backyard



Backyard



Backyard



Backyard



Backyard



Backyard



Foyer



Foyer



Living Room



Living Room



Living Room



Living Room



Dining Room



Dining Room



Dining Room



Dining Room



Dining Room



Kitchen



Kitchen



Kitchen



Kitchen



Kitchen



Family Room



Family Room



Family Room



Family Room



Family Room



Family Room



Mud Room



Office



Office



Office



Office



Bonus Room



Bonus Room





Bonus Room



Powder Room



Deck



Deck



Hall



Hall



Bedroom



Bedroom



Bedroom



Bedroom



Bedroom



Bedroom



Bedroom



Bedroom



Bedroom



Bedroom



Bedroom



Bedroom