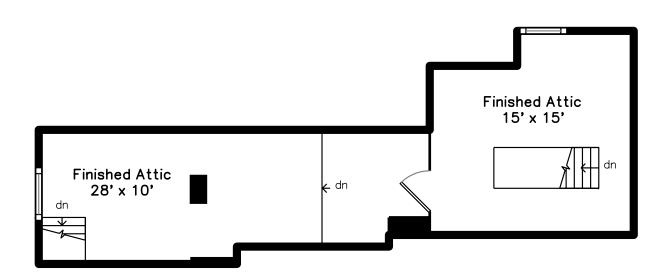

### Main



### Lower



### 345 Conant Road Weston, MA 02493

#### PicturePlan by 👼 vis-home

Measurements may not be 100% accurate. Floor plans are provided for convenience only. Room sizes are not used to calculate area.

# In-Law



# Top



## Upper



## Main



## Lower





Outside



Outside



Outside



Outside



Outside



Outside



Outside



Outside



Outside



Outside



Backyard



Backyard



Backyard



Backyard



Backyard



Backyard



Foyer



Foyer



Living Room



Living Room



Living Room



Living Room



Dining Room



Dining Room



Dining Room



Dining Room



Dining Room



Kitchen



Kitchen



Kitchen



Kitchen



Kitchen



Family Room



Family Room



Family Room



Family Room



Family Room



Family Room



Mud Room



Office



Office



Office



Office



Bonus Room



Bonus Room





Bonus Room



Powder Room



Deck



Deck



Hall



Hall



Bedroom



Bedroom



Bedroom



Bedroom



Bedroom



Bedroom



Bedroom



Bedroom



Bedroom



Bedroom



Bedroom



Bedroom



Main B