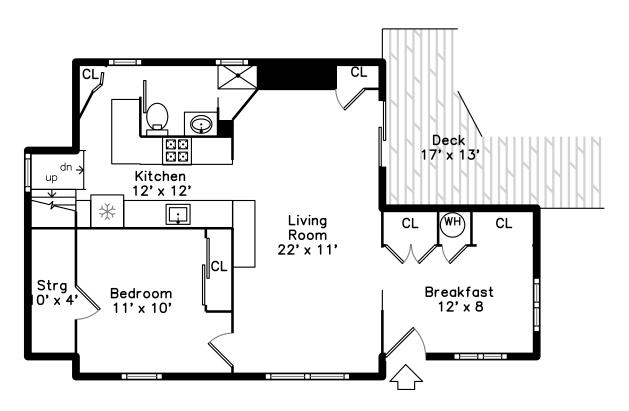

# Main

Outside

Outside

Outside

Outside

Outside

Outside

Outside

Outside

Outside

Outside

Outside

Living Room

Living Room

Living Room

Living Room

Living Room

Living Room

Kitchen

Kitchen

Kitchen

Kitchen

Kitchen

Kitchen

Kitchen

Breakfast

Breakfast

Breakfast

Breakfast

Bedroom

Bedroom

Bedroom

Bedroom

Bathroom

Bathroom

Bathroom

Deck

Deck

Deck

Office