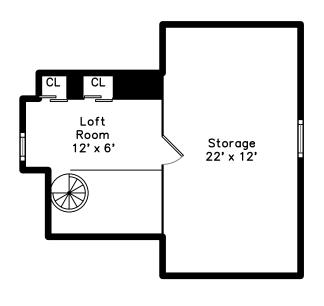

# Loft





## Main



## 906 Highland Avenue Medford, MA 02155

#### PicturePlan by stylenome

Measurements may not be 100% accurate. Floor plans are provided for convenience only. Room sizes are not used to calculate area.

# Loft





# Main





Outside



Outside



Outside



Outside



Outside



Outside



Outside



Outside



Outside



Outside



Outside



Living Room



Living Room



Living Room



Living Room



Living Room



Living Room



Kitchen



Kitchen



Kitchen



Kitchen



Kitchen



Kitchen



Kitchen



Breakfast



Breakfast



Breakfast



Breakfast



Bedroom



Bedroom



Bedroom



Bedroom



Bathroom



Bathroom



Bathroom



Deck



Deck



Deck



Office



Office



Office



Office



Bonus Room



Bonus Room



Bonus Room



Bonus Room



Main Bedroom



Ma