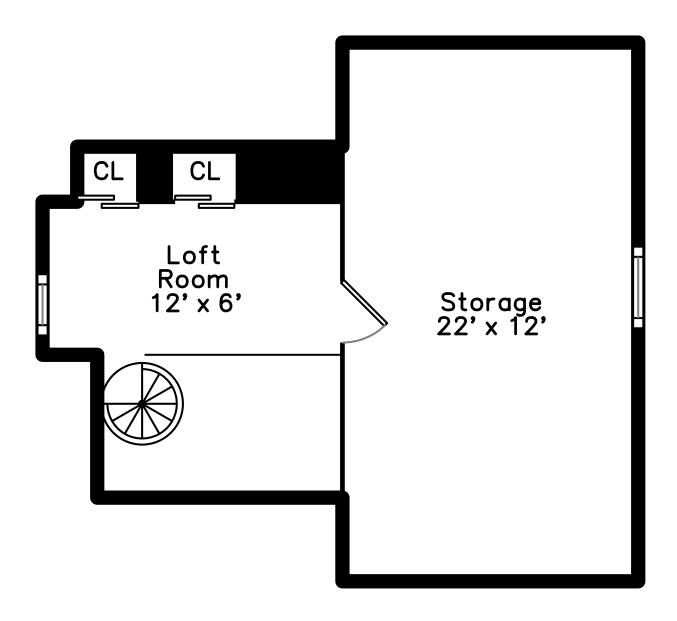

# Loft





## Main



## 906 Highland Avenue Medford, MA 02155

#### PicturePlan by stylenome

Measurements may not be 100% accurate. Floor plans are provided for convenience only. Room sizes are not used to calculate area.

# Loft





# Main





Outside



Outside



Outside



Outside



Outside



Outside



Outside



Outside



Outside



Outside



Outside



Living Room



Living Room



Living Room



Living Room



Living Room



Living Room



Kitchen



Kitchen



Kitchen



Kitchen



Kitchen



Kitchen



Kitchen



Breakfast



Breakfast



Breakfast



Breakfast



Bedroom



Bedroom



Bedroom



Bedroom



Bathroom



Bathroom



Bathroom



Deck



Deck



Deck



Office



Office



Office



Office



Bonus Room



Bonus Room



Bonus Room



Bonus Room



Main Bedroom



Main Bedroom



Main Bedroom



Main Bathroom



Main Bathroom



Main Bathroom



Main Bathroom



Laundry



WalkInCloset



WalkInCloset



Deck



Loft Room



Loft Room



Loft Room





Storage

Basement