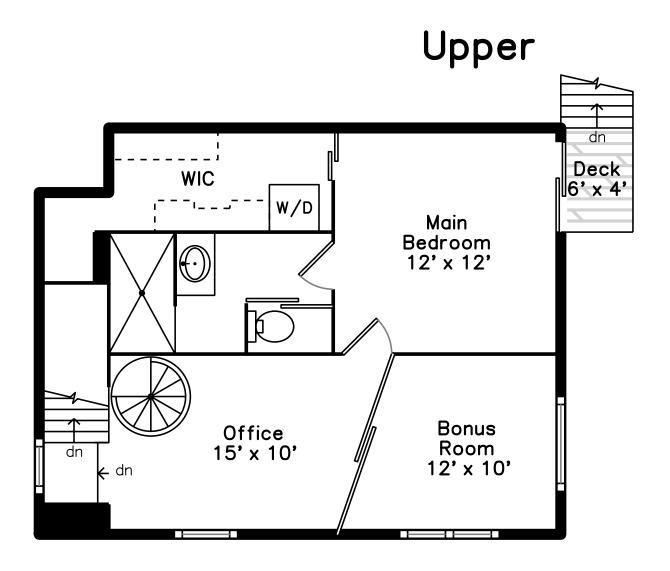

# Loft

Bedroom

Bathroom

Bathroom

Bathroom

Deck

Deck

Deck

Office

Office

Office

Office

Bonus Room

Bonus Room

Bonus Room

Bonus Room

Main Bedroom

Main Bedroom

Main Bedroom

Main Bathroom

Main Bathroom

Main Bathroom

Main Bathroom

Laundry

WalkInCloset

WalkInCloset

Deck

Loft Room

Loft Room

Loft Room

Storage

Basement