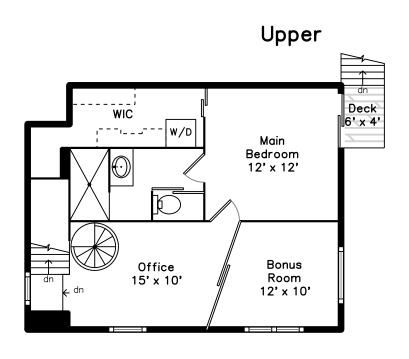

## Main

Bedroom

Bathroom

Bathroom

Bathroom

Deck

Deck

Deck

Office

Office

Office

Office

Bonus Room

Bonus Room

Bonus Room

Bonus Room

Main Bedroom

Main Bedroom

Main Bedroom

Main Bathroom

Main Bathroom

Main Bathroom

Main Bathroom

Laundry

WalkInCloset

WalkInCloset

Deck

Loft Room

Loft Room

Loft Room

Storage

Basement