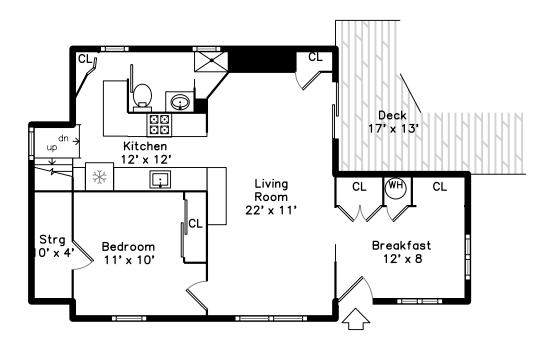

Outside

Outside

Outside

Outside

Living Room

Living Room

Living Room

Living Room

Living Room

Living Room

Kitchen

Kitchen

Kitchen

Kitchen

Kitchen

Kitchen

Kitchen

Breakfast

Breakfast

Breakfast

Breakfast

Bedroom

Bedroom

Bedroom

Bedroom

Bathroom

Bathroom

Bathroom

Deck

Deck

Deck

Office