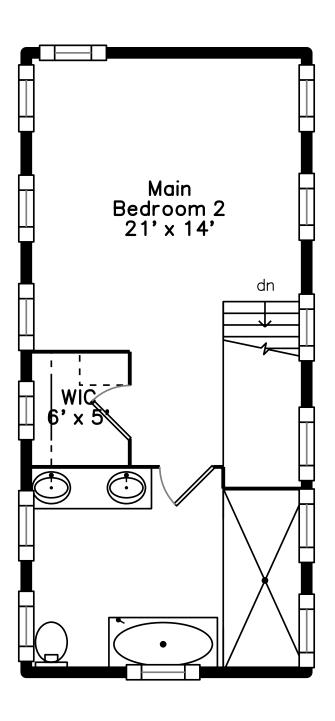

## Main

WalkInCloset

Balcony

Main Bedroom 2

Main Bedroom 2

Main Bedroom 2

Main Bedroom 2

Main Bathroom 2

Main Bathroom 2

Main Bathroom 2

Main Bathroom 2

Main Bathroom 2

Main Bathroom 2

Main Bathroom 2

Main Bathroom 2

Main Bathroom 2

WalkInCloset