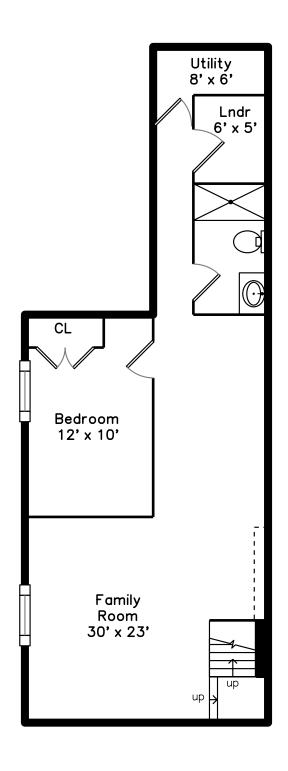

### Lower

Family Room

Family Room

Family Room

Family Room

Family Room

Family Room

Family Room

Family Room

Bedroom

Bedroom

Bedroom

Bathroom

Laundry

Utility