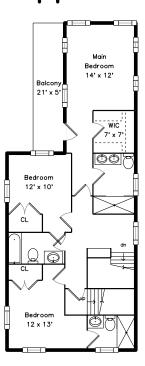

# Upper

Hall

Hall

Main Bedroom

Main Bedroom

Main Bedroom

Main Bedroom

Bedroom

Bedroom

Bedroom

Bedroom

Bedroom

Bedroom

Main Bathroom

Main Bathroom

Bathroom

Bathroom

WalkInCloset

Balcony

Main Bedroom 2

Main Bedroom 2

Main Bedroom 2

Main Bedroom 2

Main Bathroom 2

Main Bathroom 2