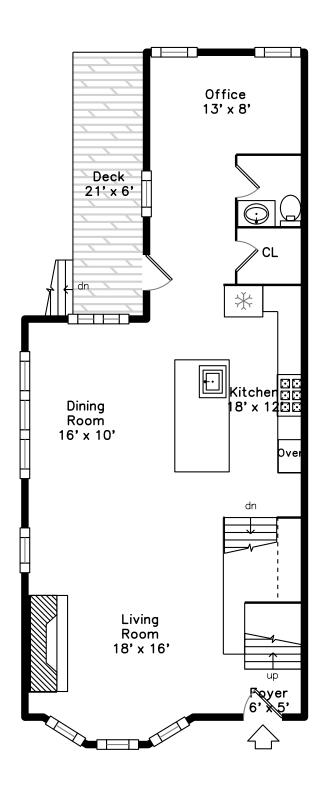

# Top

Outside

Outside

Foyer

Foyer

Living Room

Living Room

Living Room

Living Room

Living Room

Living Room

Dining Room

Dining Room

Dining Room

Dining Room

Kitchen

Kitchen

Kitchen

Kitchen

Kitchen

Kitchen

Kitchen

Stairs

Kitchen

Kitchen

Kitchen

Kitchen

Office

Office

Powder Room

Deck

Deck

Deck