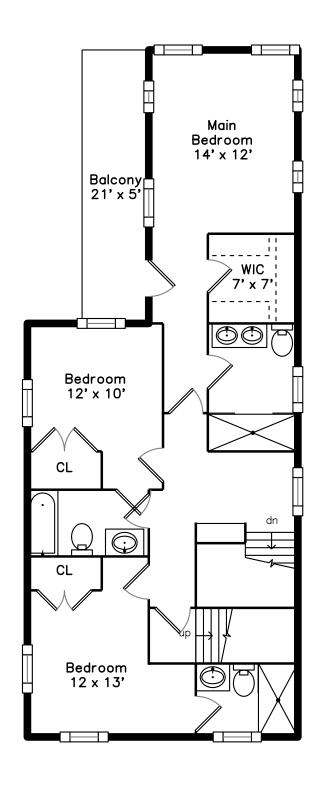

# Upper

Hall

Hall

Main Bedroom

Main Bedroom

Main Bedroom

Main Bedroom

Bedroom

Bedroom

Bedroom

Bedroom

Bedroom

Bedroom

Main Bathroom

Main Bathroom

Bathroom

Bathroom

WalkInCloset

Balcony

Main Bedroom 2

Main Bedroom 2

Main Bedroom 2

Main Bedroom 2

Main Bathroom 2

Main Bathroom 2